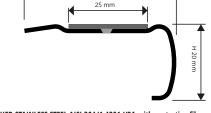

## SUITABLE FOR USE IN CONTACT WITH FOODSTUFFS

🚼 = Production on demand with minimum quantity of 100 pcs. Production delay 4/5 weeks. Price to be agreed

PROGRIP is a carborundum adhesive stripe, consisting of an elastic film coated with high wear resistant abrasive grains. It is usually employed in public as well as in domestic environments to make stair steps non-slip. The stripe is available in different colors and widths to meet any technical and aestetic requirement. If **PROGRIP** is applied directly on the step covering, it is advisable to apply two stripes on each step, rounding their ends.

| Р | R |        | GI | R | E | S | S | 0 |  |
|---|---|--------|----|---|---|---|---|---|--|
| Р | B | $\Box$ | F  | 1 | L | Е | S |   |  |

118

| ADHESIVE CARBORUNDUM NON-SLIP STRIP for STEPS<br>rolls length 18,2 Im |          |  |  |  |
|-----------------------------------------------------------------------|----------|--|--|--|
| Article                                                               | Width mm |  |  |  |
| PGRN 25                                                               | 25       |  |  |  |
| PGRB 25                                                               | 25       |  |  |  |
| PGRT 25                                                               | 25       |  |  |  |
| PGRG 25                                                               | 25       |  |  |  |
| PGRY 25                                                               | 25       |  |  |  |
| PGRM 25                                                               | 25       |  |  |  |
| PGRN 40                                                               | 40       |  |  |  |
| PGRB 40                                                               | 40       |  |  |  |
| PGRT 40                                                               | 40       |  |  |  |
| PGRG 40                                                               | 40       |  |  |  |
| PGRY 40                                                               | 40       |  |  |  |
| PGRM 40                                                               | 40       |  |  |  |
|                                                                       |          |  |  |  |