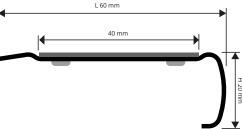

## PROSTYLE **GRIP ACC** BRUSHED STAINLESS STEEL AISI 304/1.4301-V2A

**PROSTYLE GRIP ACC** is a non-slip profile in AISI 304/1.4301–V2A brushed stainless steel, consisting of a 40 or 60 mm horizontal top with a groove for the insertion of a non-slip carborundum stripe and a 20mm vertical flat side. The profile can be fixed with adhesive film or with screws. The particular design of this profile makes it an elegant and appreciated solution also for modern stairs.

BRUSHED STAINLESS STEEL AISI 304/1.4301-V2A with protective film bar length 2,7 lm - pack. 20 Pcs - 54 lm

| Artic               | le | Lmm |  |
|---------------------|----|-----|--|
| PSYGRACS 602        | 0A | 60  |  |
| <b>PSYGRACS 602</b> | 0F | 60  |  |

L 40 mm

BRUSHED STAINLESS STEEL AISI 304/1.4301-V2A with protective film bar length 2,7 lm - pack. 20 Pcs - 54 lm

|   | Article        | Lmm |  |
|---|----------------|-----|--|
| * | PSYGRACS 4020A | 40  |  |
| * | PSYGRACS 4020F | 40  |  |