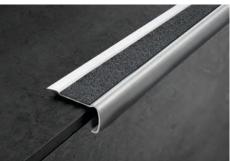

## PROSTYLE **GRIP ACC** BRUSHED STAINLESS STEEL AISI 304/1.4301-V2A

**PROSTYLE GRIP ACC** is a non-slip profile in AISI 304/1.4301–V2A brushed stainless steel, consisting of a 40 or 60 mm horizontal top with a groove for the insertion of a non-slip carborundum stripe and a 20mm vertical flat side. The profile can be fixed with adhesive film or with screws. The particular design of this profile makes it an elegant and appreciated solution also for modern stairs.

L 40 mm

BRUSHED STAINLESS STEEL AISI 304/1.4301-V2A with protective film bar length 2,7 lm - pack. 20 Pcs - 54 lm

|   | Article        | Lmm |  |
|---|----------------|-----|--|
| * | PSYGRACS 4020A | 40  |  |
| * | PSYGRACS 4020F | 40  |  |