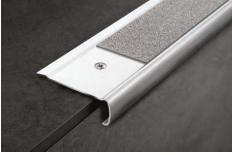

## PROSTYLE **GRIP ACC** BRUSHED STAINLESS STEEL AISI 304/1.4301-V2A

**PROSTYLE GRIP ACC** is a non-slip profile in AISI 304/1.4301–V2A brushed stainless steel, consisting of a 40 or 60 mm horizontal top with a groove for the insertion of a non-slip carborundum stripe and a 20mm vertical flat side. The profile can be fixed with adhesive film or with screws. The particular design of this profile makes it an elegant and appreciated solution also for modern stairs.

the profile, applying adequate pressure on it **3**. Apply the adhesive non-slip carborundum insert of the desired color.

non-slip carborundum insert of the desired color. **Punched version** 1. Choose the profile according to the desired width and cut it to the necessary length; 2. Mark the position of the holes using the existing holes on the profile as reference; 3. Drill the step using a drill with 5mm diameter and insert the 5x 25mm screws; 4. Screw the profile to the step; 5. Apply the adhesive non-slip carborundum insert of the desired color.