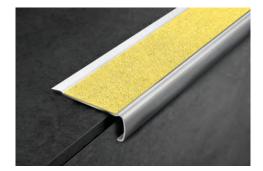

## PROSTYLE **GRIP ACC** BRUSHED STAINLESS STEEL AISI 304/1.4301-V2A

**PROSTYLE GRIP ACC** is a non-slip profile in AISI 304/1.4301–V2A brushed stainless steel, consisting of a 40 or 60 mm horizontal top with a groove for the insertion of a non-slip carborundum stripe and a 20mm vertical flat side. The profile can be fixed with adhesive film or with screws. The particular design of this profile makes it an elegant and appreciated solution also for modern stairs.

BRUSHED STAINLESS STEEL AISI 304/1.4301-V2A with protective film bar length 2,7 lm - pack. 20 Pcs - 54 lm

| Artic               | le | Lmm |  |
|---------------------|----|-----|--|
| PSYGRACS 602        | 0A | 60  |  |
| <b>PSYGRACS 602</b> | 0F | 60  |  |