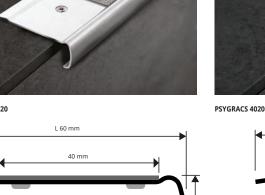

## PROSTYLE **GRIP ACC** BRUSHED STAINLESS STEEL AISI 304/1.4301-V2A

**PROSTYLE GRIP ACC** is a non-slip profile in AISI 304/1.4301–V2A brushed stainless steel, consisting of a 40 or 60 mm horizontal top with a groove for the insertion of a non-slip carborundum stripe and a 20mm vertical flat side. The profile can be fixed with adhesive film or with screws. The particular design of this profile makes it an elegant and appreciated solution also for modern stairs.

L 40 mm

BRUSHED STAINLESS STEEL AISI 304/1.4301-V2A with protective film bar length 2,7 lm - pack. 20 Pcs - 54 lm

|   | Article        | Lmm |  |
|---|----------------|-----|--|
| * | PSYGRACS 4020A | 40  |  |
| * | PSYGRACS 4020F | 40  |  |