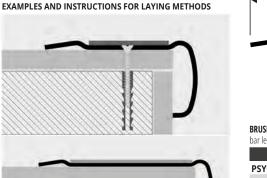

1. Choose the profile according to the desired width and cut it to the necessary length; 2. Clean the surface on which the profile is to be laid, ensuring that it is dry. Remove the protective film and place

the profile, applying adequate pressure on it **3**. Apply the adhesive non-slip carborundum insert of the desired color.

non-slip carborundum insert of the desired color. **Punched version** 1. Choose the profile according to the desired width and cut it to the necessary length; 2. Mark the position of the holes using the existing holes on the profile as reference; 3. Drill the step using a drill with 5mm diameter and insert the 5x 25mm screws; 4. Screw the profile to the step; 5. Apply the adhesive non-slip carborundum insert of the desired color.