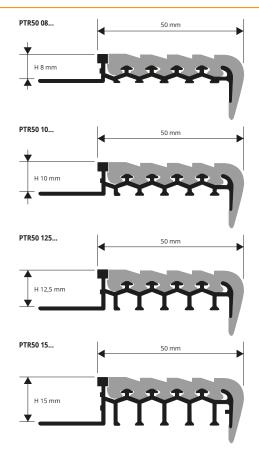

#### NATURAL ALUMINIUM + VINYL RESIN / RUBBER INSERT bar length 2,7 lm - pack. 20 Pcs - 54 lm

| Article   | Hmm  |  |  |  |
|-----------|------|--|--|--|
| PTR50 08  | 8    |  |  |  |
| PTR50 10  | 10   |  |  |  |
| PTR50 125 | 12,5 |  |  |  |
| PTR50 15  | 15   |  |  |  |

#### Available in the colours: G - N - B - A.

The code of the selected colour must be added to the article code. E.g.: PTR50 08... (chosen colour grey) PTR50 08G.