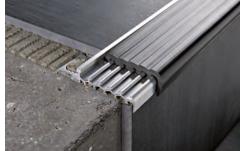

**PROSTAIR 50** is a technical square used to make the step nonskid and non-slip, protects the ceramic stairs steps preventing from accidents. It is made up of a rigid aluminium base equipped with a particular toothing on the vertical stem which strengthens the anchorage of the adhesive/tile to the square. The aluminium base varies according to the thickness of the tile used in the step, and to a lined insert in vinyl rubber available in several colors. The insert is already applied to the aluminium base. It is compulsory in public places in compliance with EEC norms and prevents from accidents.

## **PROSTAIR 50**

NATURAL ALUMINIUM + VINYL RESIN / RUBBER INSERT