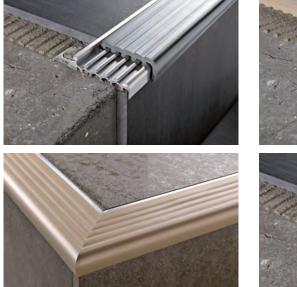

**PROSTAIR 50** is a technical square used to make the step nonskid and non-slip, protects the ceramic stairs steps preventing from accidents. It is made up of a rigid aluminium base equipped with a particular toothing on the vertical stem which strengthens the anchorage of the adhesive/tile to the square. The aluminium base varies according to the thickness of the tile used in the step, and to a lined insert in vinyl rubber available in several colors. The insert is already applied to the aluminium base. It is compulsory in public places in compliance with EEC norms and prevents from accidents.

## **PROSTAIR 50**

NATURAL ALUMINIUM + VINYL RESIN / RUBBER INSERT

**EXAMPLES AND INSTRUCTIONS FOR LAYING METHODS** 

1. Choose a PROSTAIR 50 height and color corresponding to the thickness of the tile. 2. Fix the riser laying it at the appropriate and definitive height. 3. Fill the empty spaces under the square completely with adhesive. 4. Rest the adhesive and line it up so that the square evores the tile edge of the riser. 5. Lay the tiles of the tread lining them up with upper part of the square so that it meets with the edge.