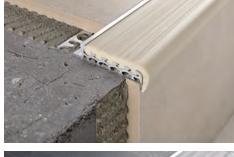

**PROSTAIR 50** is a technical square used to make the step nonskid and non-slip, protects the ceramic stairs steps preventing from accidents. It is made up of a rigid aluminium base equipped with a particular toothing on the vertical stem which strengthens the anchorage of the adhesive/tile to the square. The aluminium base varies according to the thickness of the tile used in the step, and to a lined insert in vinyl rubber available in several colors. The insert is already applied to the aluminium base. It is compulsory in public places in compliance with EEC norms and prevents from accidents.

## **PROSTAIR 50**

NATURAL ALUMINIUM + VINYL RESIN / RUBBER INSERT

**EXAMPLES AND INSTRUCTIONS FOR LAYING METHODS** 

1. Choose a PROSTAIR 50 height and color corresponding to the thickness of the tile. 2. Fix the riser laying it at the appropriate and definitive height. 3. Fill the empty spaces under the square completely with adhesive. 4. Rest the adhesive and line it up so that the square evores the tile edge of the riser. 5. Lay the tiles of the tread lining them up with upper part of the square so that it meets with the edge.