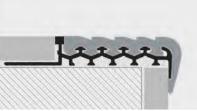

**EXAMPLES AND INSTRUCTIONS FOR LAYING METHODS** 

1. Choose a PROSTAIR 50 height and color corresponding to the thickness of the tile. 2. Fix the riser laying it at the appropriate and definitive height. 3. Fill the empty spaces under the square completely with adhesive. 4. Rest the adhesive and line it up so that the square evores the tile edge of the riser. 5. Lay the tiles of the tread lining them up with upper part of the square so that it meets with the edge.