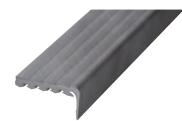

**PROSTAIR 50** is a technical square used to make the step nonskid and non-slip, protects the ceramic stairs steps preventing from accidents. It is made up of a rigid aluminium base equipped with a particular toothing on the vertical stem which strengthens the anchorage of the adhesive/tile to the square. The aluminium base varies according to the thickness of the tile used in the step, and to a lined insert in vinyl rubber available in several colors. The insert is already applied to the aluminium base. It is compulsory in public places in compliance with EEC norms and prevents from accidents.

## **PROSTAIR 50**

NATURAL ALUMINIUM + VINYL RESIN / RUBBER INSERT