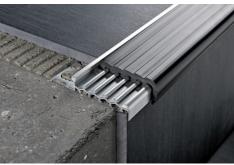

# INTERCHANGEABLE INSERT for Prostair 50

VINYL RESIN / RUBBER

## INTERCHANGEABLE VINYL RESIN / RUBBER INSERT

| bar length <b>2,7 lm</b> - pack. <b>20 Pcs - 54 lm</b> |              |      |      |  |  |
|--------------------------------------------------------|--------------|------|------|--|--|
| Article                                                | H mm         | €/lm | €/Pc |  |  |
| PTG50                                                  | 8-10-12,5-15 |      |      |  |  |

Universal insert suitable for four profile heights.

Available in the colours: G - N - B - A.

The code of the selected colour must be added to the article code E.g.: PTG50... (chosen colour grey) PTG50 G.