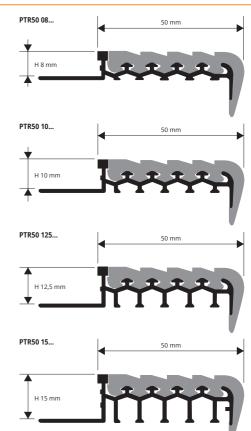

PROSTAIR 50 is a technical square used to make the step nonskid and non-slip, protects the ceramic stairs steps preventing from accidents. It is made up of a rigid aluminium base equipped with a particular toothing on the vertical stem which strengthens the anchorage of the adhesive/tile to the square. The aluminium base varies according to the thickness of the tile used in the step, and to a lined insert in vinyl rubber available in several colors. The insert is already applied to the aluminium base. It is compulsory in public places in compliance with EEC norms and prevents from accidents.

## PROSTAIR 50

NATURAL ALUMINIUM + VINYL RESIN / RUBBER INSERT

NATURAL ALUMINIUM + VINYL RESIN / RUBBER INSERT bar length 2,7 lm - pack. 20 Pcs - 54 lm

| Article   | H mm | €/lm | €/Pc |
|-----------|------|------|------|
| PTR50 08  | 8    |      |      |
| PTR50 10  | 10   |      |      |
| PTR50 125 | 12,5 |      |      |
| PTR50 15  | 15   |      |      |