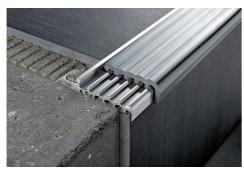

PROSTAIR 50 is a technical square used to make the step nonskid and non-slip, protects the ceramic stairs steps preventing from accidents. It is made up of a rigid aluminium base equipped with a particular toothing on the vertical stem which strengthens the anchorage of the adhesive/tile to the square. The aluminium base varies according to the thickness of the tile used in the step, and to a lined insert in vinyl rubber available in several colors. The insert is already applied to the aluminium base. It is compulsory in public places in compliance with EEC norms and prevents from accidents.

## PROSTAIR 50

NATURAL ALUMINIUM + VINYL RESIN / RUBBER INSERT

NATURAL ALUMINIUM + VINYL RESIN / RUBBER INSERT bar length 2,7 lm - pack. 20 Pcs - 54 lm

| Article   | H mm | €/lm | €/Pc |
|-----------|------|------|------|
| PTR50 08  | 8    |      |      |
| PTR50 10  | 10   |      |      |
| PTR50 125 | 12,5 |      |      |
| PTR50 15  | 15   |      |      |