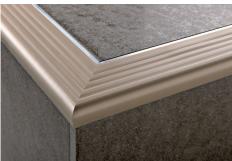

PROSTAIR 50 is a technical square used to make the step nonskid and non-slip, protects the ceramic stairs steps preventing from accidents. It is made up of a rigid aluminium base equipped with a particular toothing on the vertical stem which strengthens the anchorage of the adhesive/tile to the square. The aluminium base varies according to the thickness of the tile used in the step, and to a lined insert in vinyl rubber available in several colors. The insert is already applied to the aluminium base. It is compulsory in public places in compliance with EEC norms and prevents from accidents.

## PROSTAIR 50

NATURAL ALUMINIUM + VINYL RESIN / RUBBER INSERT

NATURAL ALUMINIUM + VINYL RESIN / RUBBER INSERT bar length 2,7 lm - pack. 20 Pcs - 54 lm

| Article   | H mm | €/lm | €/Pc |
|-----------|------|------|------|
| PTR50 08  | 8    |      |      |
| PTR50 10  | 10   |      |      |
| PTR50 125 | 12,5 |      |      |
| PTR50 15  | 15   |      |      |