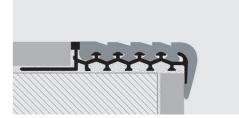

#### **EXAMPLES AND INSTRUCTIONS FOR LAYING METHODS**

1. Choose a PROSTAIR 50 height and color corresponding to the thickness of the tile. 2. Fix the riser laying it at the appropriate and definitive height. 3. Fill the empty spaces under the square completely with adhesive. 4. Rest the adhesive on the tread, lay the square with the base cut in the adhesive and line it up so that the square covers the tile edge of the riser. **5.** Lay the tiles of the tread lining them up with upper part of the square so that it meets with