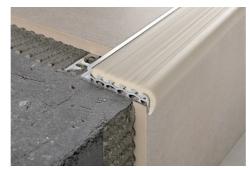

PROSTAIR 50 is a technical square used to make the step nonskid and non-slip, protects the ceramic stairs steps preventing from accidents. It is made up of a rigid aluminium base equipped with a particular toothing on the vertical stem which strengthens the anchorage of the adhesive/tile to the square. The aluminium base varies according to the thickness of the tile used in the step, and to a lined insert in vinyl rubber available in several colors. The insert is already applied to the aluminium base. It is compulsory in public places in compliance with EEC norms and prevents from accidents.

#### **EXAMPLES AND INSTRUCTIONS FOR LAYING METHODS**

1. Choose a PROSTAIR 50 height and color corresponding to the thickness of the tile. 2. Fix the riser laying it at the appropriate and definitive height. 3. Fill the empty spaces under the square completely with adhesive. 4. Rest the adhesive on the tread, lay the square with the base cut in the adhesive and line it up so that the square covers the tile edge of the riser. **5.** Lay the tiles of the tread lining them up with upper part of the square so that it meets with