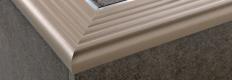

PROSTAIR 50 is a technical square used to make the step nonskid and non-slip, protects the ceramic stairs steps preventing from accidents. It is made up of a rigid aluminium base equipped with a particular toothing on the vertical stem which strengthens the anchorage of the adhesive/tile to the square. The aluminium base varies according to the thickness of the tile used in the step, and to a lined insert in vinyl rubber available in several colors. The insert is already applied to the aluminium base. It is compulsory in public places in compliance with EEC norms and prevents from accidents.

## PROSTAIR 50

NATURAL ALUMINIUM + VINYL RESIN / RUBBER INSERT

NATURAL ALUMINIUM + VINYL RESIN / RUBBER INSERT bar length 2,7 lm - pack. 20 Pcs - 54 lm

| Article   | H mm | €/lm | €/Pc |
|-----------|------|------|------|
| PTR50 08  | 8    |      |      |
| PTR50 10  | 10   |      |      |
| PTR50 125 | 12,5 |      |      |
| PTR50 15  | 15   |      |      |