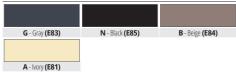

Available in the colours: G - N - B - A The code of the selected colour must be added to the article code E.g.: PTR50 08... (chosen colour grey) PTR50 08G.

### **COLOURS**

| END CAP IN PVC - pack. 2 Pcs | (1 R and 1 L) |              |         |
|------------------------------|---------------|--------------|---------|
| Article                      |               | H mm         | €/Pack. |
| TPTR50/1                     |               | 8-10-12.5-15 |         |

Available in the colours: G - N - B - A. The code of the selected colour must be added to the article code E.g.: TPTR50 ... (chosen colour grey) TPTR50 G. Articles not for sale singly