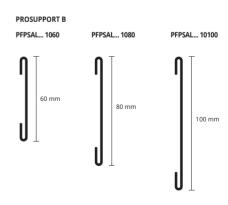

#### COLOURS

**TOP PROFILE PROSUPPORT B - VARNISHED ALUMINIUM** length 2.7 lm

| · ·                                |     |  |
|------------------------------------|-----|--|
| Article                            | H1  |  |
| PFPSAL 1060 (Pack. 20 Pcs)         | 60  |  |
| <b>PFPSAL 1080</b> (Pack. 10 Pcs)  | 80  |  |
| <b>PFPSAL 10100</b> (Pack. 10 Pcs) | 100 |  |
|                                    |     |  |