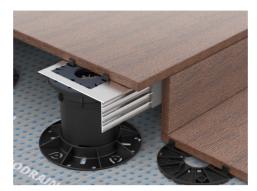

PROSUPPORT SYSTEM A&B Perimeter profile to protect and finish the outer edge of raised floors of different types, ceramic, wood, stone etc. The **PROSUPPORT PROFILE** A consists in an "L"-shaped horizontal flat base to insert and anchor above the **PROSUPPORT** Self-levelling head and a vertical visible part to insert in the vertical "L"-shaped element (as indicated in the drawing). **Use:** Perimeter profile to protect and finish the outer edge of raised floors of different types, ceramic, wood, marble etc. The **PROSUPPORT** 

PROFILE consists in an "L"-shaped horizontal flat base to insert and anchor above the PROSUPPORT Self-levelling head and a vertical visible part to insert in the vertical "L"-shaped element (as indicated in the drawing)