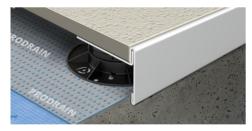

### LAYING INSTRUCTIONS

1. Choose "PROSUPPORT PROFILE" desired model. 2. Cut "PROSUPPORT PROFILE" to the desired lenght and put on the supports and aligning. 3. Lay the floor by adjusting the height of the supports until completely leveling. 4. Cut the tiles of the correct size to close the perimeters of the floating floor. 5. Fix on the vertical surface of the profile the tiles using a suitable adhesive.