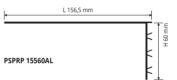

# PROSUPPORT PROFILE N - NATURAL ALUMINIUM

| bar length 2,7 mm - pack. 20 1 cs - 34 mm |      |   |  |
|-------------------------------------------|------|---|--|
| Article                                   | H mm | L |  |

60

156.5

#### COLOURS

PSPRP 15560AL