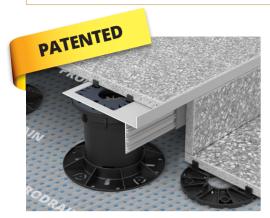

PROSUPPORT SYSTEM A&B Perimeter profile to protect and finish the outer edge of raised floors of different types, ceramic, wood, stone etc. The **PROSUPPORT PROFILE** A consists in an "L"-shaped horizontal flat base to insert and anchor above the **PROSUPPORT** Self-levelling head and a vertical visible part to insert in the vertical "L"-shaped element (as indicated in the drawing). **Use:** Perimeter profile to protect and finish the outer edge of raised floors of different types, ceramic, wood, marble etc. The **PROSUPPORT** 

PROFILE consists in an "L"-shaped horizontal flat base to insert and anchor above the PROSUPPORT Self-levelling head and a vertical visible part to insert in the vertical "L"-shaped element (as indicated in the drawing)