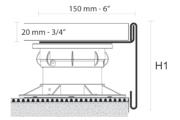

PROSUPPORT SYSTEM A&B Perimeter profile to protect and finish the outer edge of raised floors of different types, ceramic, wood, stone etc. The **PROSUPPORT PROFILE** A consists in an "L"-shaped horizontal flat base to insert and anchor above the **PROSUPPORT** Self-levelling head and a vertical visible part to insert in the vertical "L"-shaped element (as indicated in the drawing). **Use:** Perimeter profile to protect and finish the outer edge of raised floors of different types, ceramic, wood, marble etc. The **PROSUPPORT** 

PROFILE consists in an "L"-shaped horizontal flat base to insert and anchor above the PROSUPPORT Self-levelling head and a vertical visible part to insert in the vertical "L"-shaped element (as indicated in the drawing)

#### COLOURS

**TOP PROFILE PROSUPPORT B - VARNISHED ALUMINIUM** length 2.7 lm

| · ·                                |     |  |
|------------------------------------|-----|--|
| Article                            | H1  |  |
| PFPSAL 1060 (Pack. 20 Pcs)         | 60  |  |
| <b>PFPSAL 1080</b> (Pack. 10 Pcs)  | 80  |  |
| <b>PFPSAL 10100</b> (Pack. 10 Pcs) | 100 |  |
|                                    |     |  |