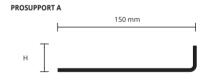

# **PROSUPPORT** PROFILE A & B

VARNISHED ALUMINIUM, NATURAL ALUMINIUM

PUNCHED AND PERFORATED PROSUPPORT A NATURAL ALLIMINIUM - length 2.7 lm - nack 20 Pcs

| THE STATE OF THE S | . 10118011 2,7 | pacit. 20 i Co |  |
|--------------------------------------------------------------------------------------------------------------------------------------------------------------------------------------------------------------------------------------------------------------------------------------------------------------------------------------------------------------------------------------------------------------------------------------------------------------------------------------------------------------------------------------------------------------------------------------------------------------------------------------------------------------------------------------------------------------------------------------------------------------------------------------------------------------------------------------------------------------------------------------------------------------------------------------------------------------------------------------------------------------------------------------------------------------------------------------------------------------------------------------------------------------------------------------------------------------------------------------------------------------------------------------------------------------------------------------------------------------------------------------------------------------------------------------------------------------------------------------------------------------------------------------------------------------------------------------------------------------------------------------------------------------------------------------------------------------------------------------------------------------------------------------------------------------------------------------------------------------------------------------------------------------------------------------------------------------------------------------------------------------------------------------------------------------------------------------------------------------------------------|----------------|----------------|--|
| Article                                                                                                                                                                                                                                                                                                                                                                                                                                                                                                                                                                                                                                                                                                                                                                                                                                                                                                                                                                                                                                                                                                                                                                                                                                                                                                                                                                                                                                                                                                                                                                                                                                                                                                                                                                                                                                                                                                                                                                                                                                                                                                                        | LxH            |                |  |
| BPPSAN 15015                                                                                                                                                                                                                                                                                                                                                                                                                                                                                                                                                                                                                                                                                                                                                                                                                                                                                                                                                                                                                                                                                                                                                                                                                                                                                                                                                                                                                                                                                                                                                                                                                                                                                                                                                                                                                                                                                                                                                                                                                                                                                                                   | 150 X 15       |                |  |
| BPPSAN 15020                                                                                                                                                                                                                                                                                                                                                                                                                                                                                                                                                                                                                                                                                                                                                                                                                                                                                                                                                                                                                                                                                                                                                                                                                                                                                                                                                                                                                                                                                                                                                                                                                                                                                                                                                                                                                                                                                                                                                                                                                                                                                                                   | 150 X 20       |                |  |
| BPPSAN 15025                                                                                                                                                                                                                                                                                                                                                                                                                                                                                                                                                                                                                                                                                                                                                                                                                                                                                                                                                                                                                                                                                                                                                                                                                                                                                                                                                                                                                                                                                                                                                                                                                                                                                                                                                                                                                                                                                                                                                                                                                                                                                                                   | 150 X 25       |                |  |