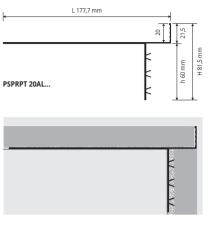

### PROSUPPORT PROFILE T - VARNISHED ALUMINIUM

bar length 2,7 lm - pack. 20 Pcs - 54 lm

| Article     | L x H mm   | h mm |  |
|-------------|------------|------|--|
| PSPRPT 20AL | 177,7x81,5 | 60   |  |

#### COLOURS (EMBOSSED)

| <b>GF</b> - Grey <b>(7038)</b> | A - Anthracite grey - (no RAL) |
|--------------------------------|--------------------------------|