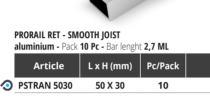

PRORAIL - SHAPED IOIST aluminium - Pack 10 Pc - Bar lenght 2,7 Lm 

|   | Article   | L x H (mm) | Pc/Pack |  |
|---|-----------|------------|---------|--|
| • | PSTRAN 53 | 50 X 30    | 10      |  |
|   |           |            |         |  |