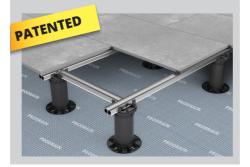

**PRORAIL SYSTEM** SYSTEM is a modular system composed of aluminium joists to lay floating floors of any size, to create steady and modular substructures together with PROSUPPORT TUBE and PROSUPPORT SLIM. The system consists of two aluminium joists, PRORAIL and PRORAIL RET, one fastening ring PRORAIL RING, two cross spacers with removable flaps PRORAIL SPACER and one anti-noise and anti-slip rubber PRORAIL RUBBER

FIXING WITH PRORAIL JOIST: Prosupport tube/slim + Prorail + Prorail spacer + Prorail rubber

288

## **TECHINCAL LAYING INSTRUCTIONS**

1. Choose the support PROSUPPORT TUBE or PROSUPPORT SLIM of the required height; 2. Set the fastening ring **PRORAIL RING** on the supports;

3. Set the joist PRORAIL (\*) or the joist PRORAIL RET on the ring; 4. Insert the rubber PRORAIL RUBBER inside the grooves of the joist PRORAIL.

 5. Set the cross spacers PRORAIL SPACER following the laying pattern;
(\*) It is possible to fix the joist PRORAIL on the supports fixing it into the spacer flaps, see picture hereunder.

FIXING WITH RING AND PRORAIL JOIST: Prosupport tube/slim + Prorail ring + Prorail + Prorail spacer + Prorail rubber