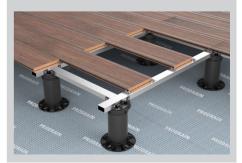

**PRORAIL SYSTEM** SYSTEM is a modular system composed of aluminium joists to lay floating floors of any size, to create steady and modular substructures together with PROSUPPORT TUBE and PROSUPPORT SLIM. The system consists of two aluminium joists, PRORAIL and PRORAIL RET, one fastening ring PRORAIL RING, two cross spacers with removable flaps PRORAIL SPACER and one anti-noise and anti-slip rubber PRORAIL RUBBER

## **TECHINCAL LAYING INSTRUCTIONS**

1. Choose the support PROSUPPORT TUBE or PROSUPPORT SLIM of the required height; 2. Set the fastening ring **PRORAIL RING** on the supports;

3. Set the joist PRORAIL (\*) or the joist PRORAIL RET on the ring; 4. Insert the rubber PRORAIL RUBBER inside the grooves of the joist PRORAIL.

 5. Set the cross spacers PRORAIL SPACER following the laying pattern;
(\*) It is possible to fix the joist PRORAIL on the supports fixing it into the spacer flaps, see picture hereunder.

FIXING WITH RING AND PRORAIL JOIST: Prosupport tube/slim + Prorail ring + Prorail + Prorail spacer + Prorail rubber