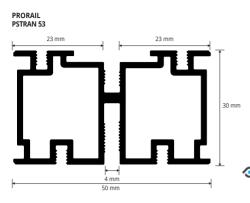

PRORAIL - SHAPED IOIST aluminium - Pack 10 Pc - Bar lenght 2,7 Lm 

|   | Article   | L x H (mm) | Pc/Pack |  |
|---|-----------|------------|---------|--|
| • | PSTRAN 53 | 50 X 30    | 10      |  |
|   |           |            |         |  |