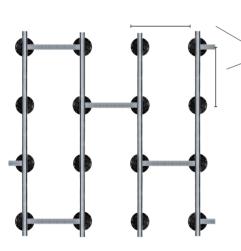

## **PRORAIL SYSTEM LAYING PATTERN**

Material required for 1 gm of the below pattern: -3 pcs PROSUPPORT TUBE/PROSUPPORT TUBE SLIM

- -3 pcs fastening rings PRORAIL RING
- -2.7 lm PRORAIL joist
- -4 Im PRORAIL RUBBER

FIXING WITH PRORAIL JOIST: Prosupport tube/slim + Prorail + Prorail spacer + Prorail rubber

288