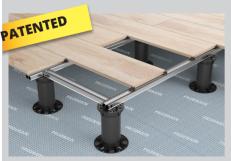

**PRORAIL SYSTEM** SYSTEM is a modular system composed of aluminium joists to lay floating floors of any size, to create steady and modular substructures together with PROSUPPORT TUBE and PROSUPPORT SLIM. The system consists of two aluminium joists, PRORAIL and PRORAIL RET, one fastening ring PRORAIL RING, two cross spacers with removable flaps PRORAIL SPACER and one anti-noise and anti-slip rubber PRORAIL RUBBER