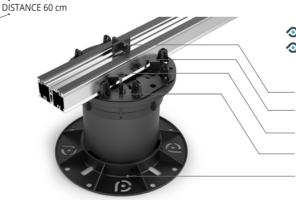

## **TECHINCAL LAYING INSTRUCTIONS**

1. Choose the support PROSUPPORT TUBE or PROSUPPORT SLIM of the required height; 2. Set the fastening ring **PRORAIL RING** on the supports;

3. Set the joist PRORAIL (\*) or the joist PRORAIL RET on the ring; 4. Insert the rubber PRORAIL RUBBER inside the grooves of the joist PRORAIL.

 5. Set the cross spacers PRORAIL SPACER following the laying pattern;
(\*) It is possible to fix the joist PRORAIL on the supports fixing it into the spacer flaps, see picture hereunder.

FIXING WITH RING AND PRORAIL JOIST: Prosupport tube/slim + Prorail ring + Prorail + Prorail spacer + Prorail rubber