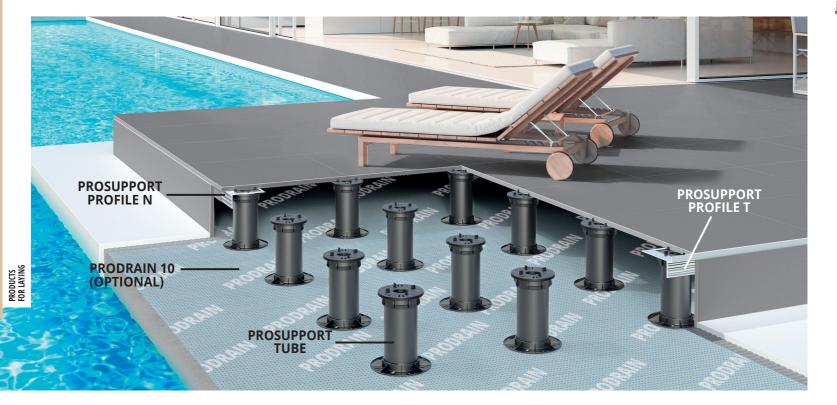

les and block the floor in case of strong wind. The clips must be inserted inside the cross joint or along the perimeter of the floor.



Items not for sale individually. Minimum order one pack.

**RUBBER DISK for laying on bituminous roof membrane** 

**H 2 mm** - Pack. **100 Pcs** (box 100 pcs)

| 11 = 11111 |        |      |         |   |  |
|------------|--------|------|---------|---|--|
| Article    | H (mm) | €/Pc | €/Pack. |   |  |
| LVGG 02    | 2      |      |         | 7 |  |

Rubber disc, 2 mm thick, to be applied under the support (SQG 15) to protect the bituminous membrane.





Pack. **100 Pcs** (box 100 pcs)

| Article | €/Pc | €/Pack. |
|---------|------|---------|
| DILV    |      |         |

Transparent plastic cross spacer for laying on gravel or irregular surfaces.