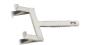

## PERIMETER SPACER

Perimeter spacer of stainless steel AISI 316L / 1.4404 - V4A for laying outdoor floating floors. The profile makes a 5 mm wide perimeter gap, for the outflow of rainwater; moreover, thanks to the rounded flin with which is provided, it does not damage the waterproofing sheath. The slit width of 0.5 cm and the length of 18 cm ensure a perfect anchorage of the spacer with the heads of the Prosupport System.

PERIMETER SPACER PROSUPPORT SYSTEM
Stainless steel AISI 316L / 1.4404 - V4A - pack. 40 Pcs

316 STAINLESS STEEL

Article

€/Pc €/Pa