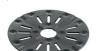

Items not for sale individually. Minimum order one pack.

**RUBBER DISK for laying on bituminous roof membrane** 

**H 2 mm** - Pack. **100 Pcs** (box 100 pcs)

| 11 = 11111 |        |      |         |   |  |
|------------|--------|------|---------|---|--|
| Article    | H (mm) | €/Pc | €/Pack. |   |  |
| LVGG 02    | 2      |      |         | 7 |  |

Rubber disc, 2 mm thick, to be applied under the support (SQG 15) to protect the bituminous membrane.

Pack. **100 Pcs** (box 100 pcs)

| Article | €/Pc | €/Pack. |
|---------|------|---------|
| DILV    |      |         |