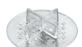

tiles and block the floor in case of strong wind. The clips must be inserted inside the cross joint or along the perimeter of the floor.



Items not for sale individually. Minimum order one pack.

**RUBBER DISK for laying on bituminous roof membrane** 

**H 2 mm** - Pack. **100 Pcs** (box 100 pcs)

| 11 = 11111 |        |      |         |   |  |
|------------|--------|------|---------|---|--|
| Article    | H (mm) | €/Pc | €/Pack. |   |  |
| LVGG 02    | 2      |      |         | 7 |  |

Rubber disc, 2 mm thick, to be applied under the support (SQG 15) to protect the bituminous membrane.





Pack. **100 Pcs** (box 100 pcs)

| Article | €/Pc | €/Pack. |
|---------|------|---------|
| DILV    |      |         |

Transparent plastic cross spacer for laying on gravel or irregular surfaces.