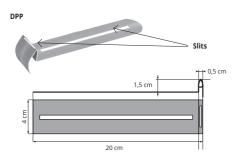

## PERIMETER SPACER

Perimeter spacer of stainless steel AISI 316L / 1.4404 - V4A for laying outdoor floating floors. The profile makes a 5 mm wide perimeter gap, for the outflow of rainwater; moreover, thanks to the rounded flin with which is provided, it does not damage the waterproofing sheath. The slit width of 0.5 cm and the length of 18 cm ensure a perfect anchorage of the spacer with the heads of the Prosupport System.