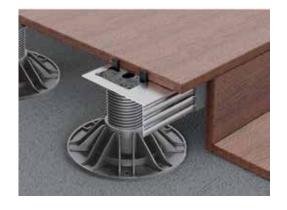

### **DESCRIPTION**

**PROSUPPORT PROFILE N** is a perimeter profile in aluminium designed to complete the edges of raised flooring in ceramic, wood and composite materials. Thanks to its ease of application it is a much sought-after profile.

#### **MATERIAL**

**PROSUPPORT PROFILE N** is a perimeter profile in natural aluminium designed to complete the edges of raised flooring in ceramic, wood and composite materials. The profile is equipped with a punched flange, with a width of 156,5 mm, that ensures its fixing to the heads of **PROSUPPORT SYSTEM**. The vertical side of the profile, with a height of 60 mm, is equipped with three dovetail cavities that guarantee the anchoring of the adhesive.

# **LAYING INSTRUCTIONS**

- 1. Cut "**PROSUPPORT PROFILE N**" to the desired length.
- 2. Cut the bases of PROSUPPORT SYSTEM to ensure the laying of the edging tiles.
- 3. Lay "PROSUPPORT PROFILE N" on the heads of PROSUPPORT SYSTEM.
- 4. Lay the tiles on the flange of "PROSUPPORT PROFILE N".
- 5. With a cement base adhesive fill the dovetails of "PROSUPPORT PROFILE N", apply the adhesive on the edging tiles and press until they are aligned with the flooring.