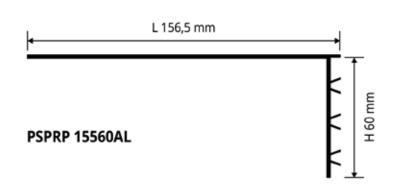

#### **MATERIAL**

**PROSUPPORT PROFILE N** is a perimeter profile in natural aluminium designed to complete the edges of raised flooring in ceramic, wood and composite materials. The profile is equipped with a punched flange, with a width of 156,5 mm, that ensures its fixing to the heads of **PROSUPPORT SYSTEM**. The vertical side of the profile, with a height of 60 mm, is equipped with three dovetail cavities that guarantee the anchoring of the adhesive.

# **TEXT TEMPLATE FOR TENDERS**

Delivery and installation of perimeter profile in natural aluminium designed to complete the edges of raised flooring in ceramic / wood / composite materials. The profile is equipped with a punched flange, with a width of 156,5 mm, that ensures its fixing to the heads of PROSUPPORT SYSTEM. The vertical side of the profile, with a height of 60 mm, is equipped with three dovetail cavities that guarantee the anchoring of the adhesive, like PROSUPPORT PROFILE N of the Progress Profiles company.