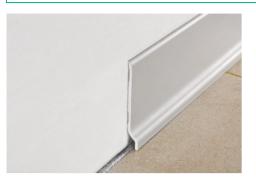

**SKIRTING** in PVC foam height 70 mm in 4 semi-matt colours and 8 wood finishes to be matched with the PROINSERT SYSTEM profiles for floating laminated wood floors and traditional parquet floors. Laying is done by gluing (acetic silicone -acrylic-mastic) or using screws or nails. Attractive, strong, hardwearing and economic, it is easy to lay and ideal for many public premises (hospitals, schools, gymnasiums, rest homes and creative areas) and private environments.