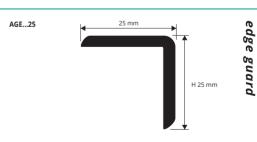

# **ANGLE BAR**

**EXPANDED VINYL RESIN** 

EXPANDED RIGID VINYL RESIN (black - light and dark grey - white) bar length 2,7 lm - pack. 40 Pcs - 108 lm

| our remour =/1 packs 10 |          |  |
|-------------------------|----------|--|
| Article                 | L x H mm |  |
| AGE 25                  | 25 x 25  |  |

**EXPANDED RIGID VINYL RESIN (8 wood finishes)** bar length 2,7 lm - pack. 40 Pcs - 108 lm

| bar remoun =// min packs re |          |  |  |  |
|-----------------------------|----------|--|--|--|
| Article                     | L x H mm |  |  |  |
| AGE 25                      | 25 x 25  |  |  |  |