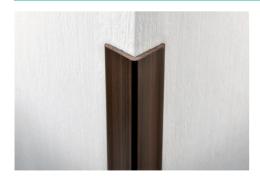

**ANGLE BAR** produced in expanded PVC in 4 semi-matt colours and 8 wood finishes used to protect angles. Laying is done by gluing (acetic silicone - acrylic-mastic) or using screws or nails. Attractive, strong, hardwearing and economic, it is easy to lay and ideal for many public premises (hospitals, schools, gymnasiums, rest homes and creative areas) and private environments.

# **ANGLE BAR**

**EXPANDED VINYL RESIN** 

EXPANDED RIGID VINYL RESIN (black - light and dark grey - white) bar length 2,7 lm - pack. 40 Pcs - 108 lm

| our remour =/1 packs 10 |          |  |
|-------------------------|----------|--|
| Article                 | L x H mm |  |
| AGE 25                  | 25 x 25  |  |

**EXPANDED RIGID VINYL RESIN (8 wood finishes)** bar length 2,7 lm - pack. 40 Pcs - 108 lm

| bar remoun =// min packs re |          |  |  |  |
|-----------------------------|----------|--|--|--|
| Article                     | L x H mm |  |  |  |
| AGE 25                      | 25 x 25  |  |  |  |