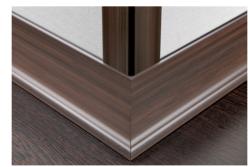

**ANGLE BAR** produced in expanded PVC in 4 semi-matt colours and 8 wood finishes used to protect angles. Laying is done by gluing (acetic silicone - acrylic-mastic) or using screws or nails. Attractive, strong, hardwearing and economic, it is easy to lay and ideal for many public premises (hospitals, schools, gymnasiums, rest homes and creative areas) and private environments.

# **ANGLE BAR**

**EXPANDED VINYL RESIN** 

EXPANDED RIGID VINYL RESIN (black - light and dark grey - white) bar length 2,7 lm - pack. 40 Pcs - 108 lm

| our remour =/1 packs 10 |          |  |
|-------------------------|----------|--|
| Article                 | L x H mm |  |
| AGE 25                  | 25 x 25  |  |

**EXPANDED RIGID VINYL RESIN (8 wood finishes)** bar length 2,7 lm - pack. 40 Pcs - 108 lm

| bar remoun =// min packs re |          |  |  |  |
|-----------------------------|----------|--|--|--|
| Article                     | L x H mm |  |  |  |
| AGE 25                      | 25 x 25  |  |  |  |