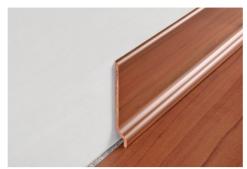

**EXPANDED RIGID VINYL RESIN (8 wood finishes)** bar length 2 lm - pack. 60 Pcs - 120 lm

| Article | H mm |  |  |
|---------|------|--|--|
| BTPR 70 | 70   |  |  |

Available in the wood finishes: B - GC - GS - N - 04W - 05W - 06W - 07W - 08W - 09W - 10W - M. The code of the selected colour must be added to the article code. E.g.: BTPR... 70 (chosen colour black) BTPRN 70.