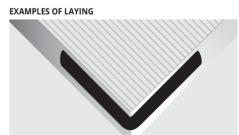

# **EXAMPLES AND INSTRUCTIONS FOR LAYING METHODS**

1. Choose the "SKIRTING" in the required the colour. 2. Lay the "SKIRTING" using quick-setting acrylic silicone, mastic or bostik, suitable for gluing flexible PVC onto mortar-plaster-accessorised walls, etc. or fix with screws/nails.