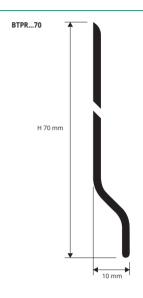

**EXPANDED VINYL RESIN** 

EXPANDED RIGID VINYL RESIN (black - light and dark grey - white) bar length 2 lm - nack. 60 Pcs - 120 lm

| Article | H mm |  |  |
|---------|------|--|--|
| BTPR 70 | 70   |  |  |

**EXPANDED RIGID VINYL RESIN (8 wood finishes)** bar length 2 lm - pack. 60 Pcs - 120 lm

| Article | H mm |  |  |
|---------|------|--|--|
| BTPR 70 | 70   |  |  |

Available in the wood finishes: B - GC - GS - N - 04W - 05W - 06W - 07W - 08W - 09W - 10W - M. The code of the selected colour must be added to the article code. E.g.: BTPR... 70 (chosen colour black) BTPRN 70.