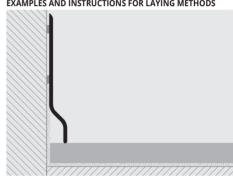

# **EXAMPLES AND INSTRUCTIONS FOR LAYING METHODS**

1. Choose the "SKIRTING" in the required the colour. 2. Lay the "SKIRTING" using quick-setting acrylic silicone, mastic or bostik, suitable for gluing flexible PVC onto mortar-plaster-accessorised walls, etc. or fix with screws/nails.