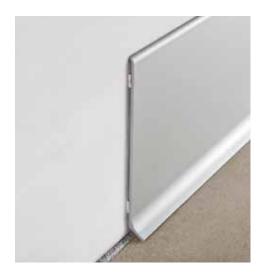

# **SKIRTING 100**

**SKIRTING 100** is an aluminium skirting board profile, available with or without adhesive. Thanks to its modern design and to its five finishes, **SKIRTING 100** is a very requested skirting board profile that appears, after laying, modern and elegant.

## **MATERIAL**

**SKIRTING** 100 is a silver anodized aluminium, polished titanium aluminium, brushed silver, copper, black and titanium aluminium skirting board profile with a high of 100 mm. The profile is available with adhesive and without adhesive. It could cover a 10 mm perimetral joint and thanks to the availability of special pieces such as inside and outside corners, junctions and end caps, is an easy to lay skirting board profile.