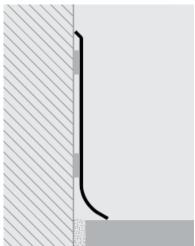

## **LAYING INSTRUCTION**

- 1. Choose **"SKIRTING 100"** in the desired finish.
- 2. Cut "**SKIRTING 100**" to the desired length.
- 3. Remove carefully any remain of oil, fat and dirty from the surface where the profile will be laid.
- 4. When the surface is perfectly dry, apply silicone (in case of self-adhesive profile, remove the protective film).
- 5. Press the profile evenly until it is completely adherent to the wall.
- 6. Use the special pieces to obtain a workmanlike application.