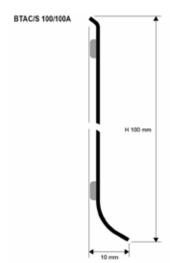

## **MATERIAL**

**SKIRTING** 100 is a silver anodized aluminium, polished titanium aluminium, brushed silver, copper, black and titanium aluminium skirting board profile with a high of 100 mm. The profile is available with adhesive and without adhesive. It could cover a 10 mm perimetral joint and thanks to the availability of special pieces such as inside and outside corners, junctions and end caps, is an easy to lay skirting board profile.

**BT... 100/100A** : Anodized, polished and brushed aluminium.

| Profile length : | mm   |
|------------------|------|
| Material :       | €/mt |
| Application:     | €/mt |
| Total value :    | €/mt |