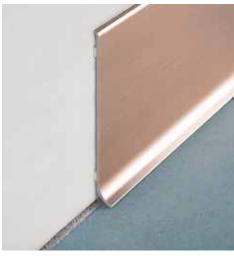

# **SKIRTING 100**

**SKIRTING 100** is an aluminium skirting board profile, available with or without adhesive. Thanks to its modern design and to its five finishes, **SKIRTING 100** is a very requested skirting board profile that appears, after laying, modern and elegant.

## **MATERIAL**

**SKIRTING** 100 is a silver anodized aluminium, polished titanium aluminium, brushed silver, copper, black and titanium aluminium skirting board profile with a high of 100 mm. The profile is available with adhesive and without adhesive. It could cover a 10 mm perimetral joint and thanks to the availability of special pieces such as inside and outside corners, junctions and end caps, is an easy to lay skirting board profile.