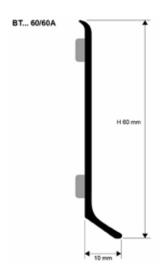

### **MATERIAL**

**SKIRTING 80** is a polished and satin effect stainless steel AISI 304/1.4301-V2A with a high of 80 mm. The profile is available with adhesive and without adhesive. It could cover a 10 mm perimetral joint and thanks to the availability of special pieces such as inside and outside corners, junctions and end caps, is an easy to lay skirting board profile.

**BT... 80/80A**: Polished and satin effect stainless steel.

| Profile length: | mm   |
|-----------------|------|
| Material:       | €/mt |
| Application :   | €/mt |
| Total value:    | €/mt |