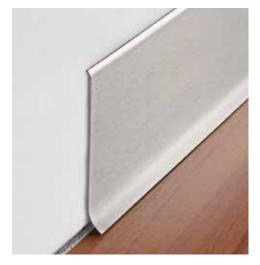

#### DESCRIPTION

**SKIRTING 80** is a stainless steel skirting board profile, available with or without adhesive. Thanks to its modern design and to its two finishes, **SKIRTING 80** is a very requested skirting board profile that appears, after laying, modern and elegant.

### **MATERIAL**

**SKIRTING 80** is a polished and satin effect stainless steel AISI 304/1.4301-V2A with a high of 80 mm. The profile is available with adhesive and without adhesive. It could cover a 10 mm perimetral joint and thanks to the availability of special pieces such as inside and outside corners, junctions and end caps, is an easy to lay skirting board profile.