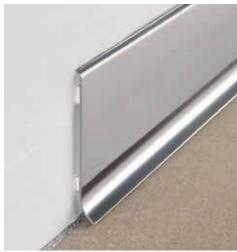

#### DESCRIPTION

**SKIRTING 80** is a stainless steel skirting board profile, available with or without adhesive. Thanks to its modern design and to its two finishes, **SKIRTING 80** is a very requested skirting board profile that appears, after laying, modern and elegant.

### **MATERIAL**

**SKIRTING 80** is a polished and satin effect stainless steel AISI 304/1.4301-V2A with a high of 80 mm. The profile is available with adhesive and without adhesive. It could cover a 10 mm perimetral joint and thanks to the availability of special pieces such as inside and outside corners, junctions and end caps, is an easy to lay skirting board profile.