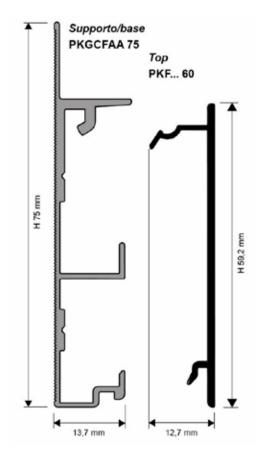

## **MATERIAL**

**PROSKIRTING FLAT** is a skirting board profile, with a height of 60 mm. It is composed of a pre - punched natural aluminium support that must be fixed with screws every 50 cm, and a profile to fix to the support. Available in anodi -zed silver aluminium, brushed silver aluminium and white varnished aluminium. It allows the installation of lowvoltage electric cables like web, computer, telephone and satellite TV cables that will always be easily accessible. Equipped with an external corner. PROSKIRTING FLAT, after laying, thanks to its particular geometry, is perfectly aligned with the wall and has a modern and elegant design.

# **TEXT TEMPLATE FOR TENDERS**

Delivery and installation of skirting board profile, with a height of 60 mm. It is composed of a pre-punched natural aluminium support, that can be fixed to the wall with screws and an anodised silver aluminium / brushed silver aluminium / white varnished aluminium profile to fix to the support. The profile allows the installation of low – voltage electric cables that will always be easily accessible, like PROSKIRTING FLAT of the Progress Profiles company.