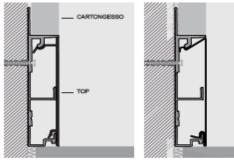

## **MATERIAL**

**PROSKIRTING FLAT** is a skirting board profile, with a height of 60 mm. It is composed of a pre - punched natural aluminium support that must be fixed with screws every 50 cm, and a profile to fix to the support. Available in anodi -zed silver aluminium, brushed silver aluminium and white varnished aluminium. It allows the installation of lowvoltage electric cables like web, computer, telephone and satellite TV cables that will always be easily accessible. Equipped with an external corner. PROSKIRTING FLAT, after laying, thanks to its particular geometry, is perfectly aligned with the wall and has a modern and elegant design.

### LAYING INSTRUCTIONS

- 1. Choose "**PROSKIRTING FLAT**" in the desired finish.
- 2. Fix the pre-punched support to the wall with screws.
- 3. Lay the plasterboard aligning it on the bottom with the support.
- 4. Grout the plasterboard and apply the desired finish.
- 5. If expected, laying the low-voltage electric cables like web, computer, telephone and satellite TV.
- 6. Attach the profile to the support applying a low pressure.