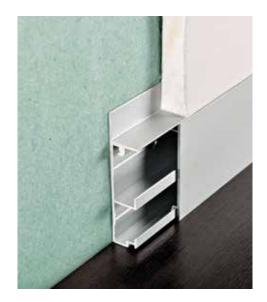

# **PROSKIRTING FLAT**

**PROSKIRTING FLAT** is an aluminium skirting board profile conveniently designed to be recessed in the plasterboard walls. The profile, after laying, thanks to its particular geometry, is perfectly aligned with the wall and has a modern and elegant design.

## **MATERIAL**

**PROSKIRTING FLAT** is a skirting board profile, with a height of 60 mm. It is composed of a pre - punched natural aluminium support that must be fixed with screws every 50 cm, and a profile to fix to the support. Available in anodi -zed silver aluminium, brushed silver aluminium and white varnished aluminium. It allows the installation of lowvoltage electric cables like web, computer, telephone and satellite TV cables that will always be easily accessible. Equipped with an external corner. PROSKIRTING FLAT, after laying, thanks to its particular geometry, is perfectly aligned with the wall and has a modern and elegant design.