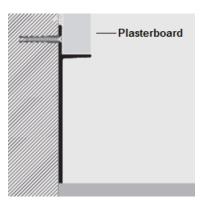

## **MATERIAL**

**PROSKIRTING INS** is a skirting board profile in anodized silver aluminum. The profile, with a height of 75 mm, is composed of a vertical part, provided with holes at the top, and a horizontal part, at a height of 60 mm, protruding 14 mm. On the horizontal part rest the plasterboard panels. It can be fixed with screws. The cavity of the profile can also be used for the laying of a skirting board perfectly aligned with the wall. **PROSKIRTING INS**, thanks to its special geometry, is recessed into the wall and lends a minimalist effect and a modern and elegant design.

## **LAYING INSTRUCTIONS**

- 1. Fix "**PROSKIRTING INS**" to the wall with screws.
- 2. Lay the plasterboard panels aligning them with the horizontal protruding part.
- 3. Apply the desired finish.
- 4. Remove immediately all remains of product from the profile surface