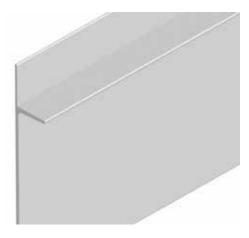

## **MATERIAL**

**PROSKIRTING INS** is a skirting board profile in anodized silver aluminum. The profile, with a height of 75 mm, is composed of a vertical part, provided with holes at the top, and a horizontal part, at a height of 60 mm, protruding 14 mm. On the horizontal part rest the plasterboard panels. It can be fixed with screws. The cavity of the profile can also be used for the laying of a skirting board perfectly aligned with the wall. **PROSKIRTING INS**, thanks to its special geometry, is recessed into the wall and lends a minimalist effect and a modern and elegant design.

#### **TEXT TEMPLATE FOR TENDERS**

Delivery and installation of skirting board profile in anodized silver aluminum. The profile, with a height of 75 mm, is composed of a vertical part, provided with holes at the top, and a horizontal part, at a height of 60 mm, protruding 14 mm. On the horizontal part rest the plasterboard panels. It can be fixed with screws. The cavity of the profile can also be used for the laying of a skirting board perfectly aligned with the wall, like PROSKIRTING INS of the Progress Profiles company.

PKINSAA 60: Anodized silver aluminium.

| Profile height : | mm                   |
|------------------|----------------------|
| Profile length : | m                    |
| Material:        | €/mi                 |
| Application :    | €/mt                 |
| Total value :    | <br>€/m <sup>t</sup> |