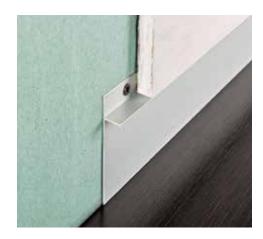

# **PROSKIRTING INS**

**PROSKIRTING INS** is an aluminium skirting board profile, designed to be recessed into plasterboard walls. After laying, thanks to its particular geometry, the profile appears recessed inside the wall ensuring a modern and elegant design.

## **MATERIAL**

**PROSKIRTING INS** is a skirting board profile in anodized silver aluminum. The profile, with a height of 75 mm, is composed of a vertical part, provided with holes at the top, and a horizontal part, at a height of 60 mm, protruding 14 mm. On the horizontal part rest the plasterboard panels. It can be fixed with screws. The cavity of the profile can also be used for the laying of a skirting board perfectly aligned with the wall. **PROSKIRTING INS**, thanks to its special geometry, is recessed into the wall and lends a minimalist effect and a modern and elegant design.

## **LAYING INSTRUCTIONS**

- 1. Fix "**PROSKIRTING INS**" to the wall with screws.
- 2. Lay the plasterboard panels aligning them with the horizontal protruding part.
- 3. Apply the desired finish.
- 4. Remove immediately all remains of product from the profile surface