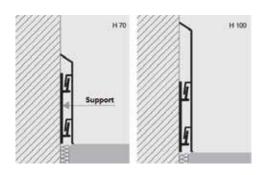

## **MATERIAL**

**PROSKIRTING ISP** is a skirting board profile available in heights of 70 and 100 mm. It is composed of punched supports in natural aluminum (1) with a width of 20 mm and of a visible profile (2 - 3). The supports must be fixed to the wall with screws every 50 centimeters. The visible profile, that have to be fasten to the supports, is available in silver anodized aluminum, polished titanium aluminum and brushed titanium aluminum. The profile allows, thanks to the inside channels, the installation of low voltage electric cables like web, computer, telephone and satellite TV that will always be easily accessible.