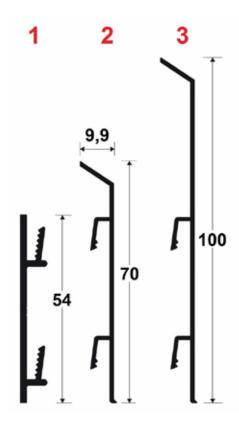

## **MATERIAL**

**PROSKIRTING ISP** is a skirting board profile available in heights of 70 and 100 mm. It is composed of punched supports in natural aluminum (1) with a width of 20 mm and of a visible profile (2 - 3). The supports must be fixed to the wall with screws every 50 centimeters. The visible profile, that have to be fasten to the supports, is available in silver anodized aluminum, polished titanium aluminum and brushed titanium aluminum. The profile allows, thanks to the inside channels, the installation of low voltage electric cables like web, computer, telephone and satellite TV that will always be easily accessible.

**PKISP... 70/100**: Anodized, polished and brushed aluminium

| Profile height : _ | mm   |
|--------------------|------|
| Profile length:    | mt   |
| Material :         | €/mt |
| Application:       | €/mt |
| Total value :      |      |