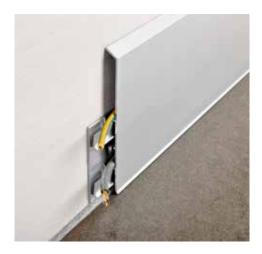

## **MATERIAL**

**PROSKIRTING ISP** is a skirting board profile available in heights of 70 and 100 mm. It is composed of punched supports in natural aluminum (1) with a width of 20 mm and of a visible profile (2 - 3). The supports must be fixed to the wall with screws every 50 centimeters. The visible profile, that have to be fasten to the supports, is available in silver anodized aluminum, polished titanium aluminum and brushed titanium aluminum. The profile allows, thanks to the inside channels, the installation of low voltage electric cables like web, computer, telephone and satellite TV that will always be easily accessible.

**PROSKIRTING ISP**, after laying, thanks to the availability of special pieces such as internal corners, external corners, junctions and end caps is a much sought after and easy to lay skirting board.