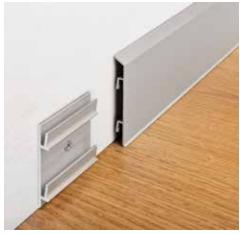

## **MATERIAL**

**PROSKIRTING ISP** is a skirting board profile available in heights of 70 and 100 mm. It is composed of punched supports in natural aluminum (1) with a width of 20 mm and of a visible profile (2 - 3). The supports must be fixed to the wall with screws every 50 centimeters. The visible profile, that have to be fasten to the supports, is available in silver anodized aluminum, polished titanium aluminum and brushed titanium aluminum. The profile allows, thanks to the inside channels, the installation of low voltage electric cables like web, computer, telephone and satellite TV that will always be easily accessible.

# LAYING INSTRUCTIONS

- 1. Choose "**PROSKIRTING ISP**" in the desired finish and height.
- 2. Fix the punched support to the wall with screws every 50 cm.
- 3. If expected, laying the low-voltage electric cables like web, computer, telephone and satellite TV.
- 4. Attach the profile to the support applying low pressure.