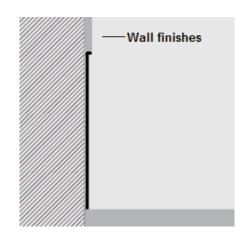

# **PROSKIRTING LINE**

**PROSKIRTING LINE** is an aluminium skirting board profile designed to be recessed into low thickness plaster finishes such as "marmorino" and "stucco veneziano" applied over plaster and plasterboard walls. The profile, after laying, thanks to its design, is perfectly aligned with the wall ensuring a modern and elegant design.

#### **MATERIAL**

profile in anodized silver aluminium. The profile is composed of a vertical part with an height of 61 mm and an horizontal one, at the top of the profile, with a width of 2.5 mm. The vertical part is equipped in the back with a knurled surface that guarantees its adhesion with silicone. The top of the profile, after laying, in perfectly recessed in the wall. **PROSKIRTING LINE**, thanks to its particular geometry, ensures a modern and elegant design.