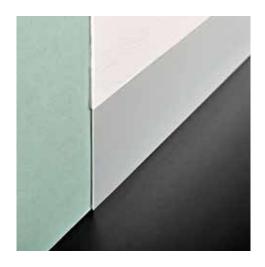

# **PROSKIRTING LINE**

**PROSKIRTING LINE** is an aluminium skirting board profile designed to be recessed into low thickness plaster finishes such as "marmorino" and "stucco veneziano" applied over plaster and plasterboard walls. The profile, after laying, thanks to its design, is perfectly aligned with the wall ensuring a modern and elegant design.

#### **MATERIAL**

profile in anodized silver aluminium. The profile is composed of a vertical part with an height of 61 mm and an horizontal one, at the top of the profile, with a width of 2.5 mm. The vertical part is equipped in the back with a knurled surface that guarantees its adhesion with silicone. The top of the profile, after laying, in perfectly recessed in the wall. **PROSKIRTING LINE**, thanks to its particular geometry, ensures a modern and elegant design.