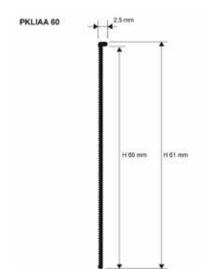

#### **MATERIAL**

profile in anodized silver aluminium. The profile is composed of a vertical part with an height of 61 mm and an horizontal one, at the top of the profile, with a width of 2.5 mm. The vertical part is equipped in the back with a knurled surface that guarantees its adhesion with silicone. The top of the profile, after laying, in perfectly recessed in the wall. **PROSKIRTING LINE**, thanks to its particular geometry, ensures a modern and elegant design.

**PKLIAA 60**: Anodized silver aluminium.

| nm |
|----|
| mt |
| mt |
| mt |
| mt |
|    |