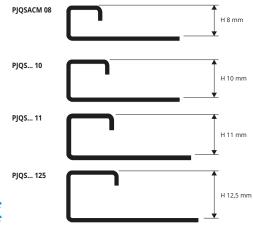

# **PROJOLLY**

POLISHED, BRUSHED STAINLESS STEEL AISI 316LL/1.4404-V4A

POLISHED STAINLESS STEEL AISI 316LL/1.4404-V4A with protective film

bar length 2,7 LM - Pack 20 Pcs - 54 lm - 8/10 mm

| Article     | H mm |  |   |
|-------------|------|--|---|
| PJQSACM 08  | 8    |  | 7 |
| PJQSACM 10  | 10   |  |   |
| PJQSACM 11  | 11   |  |   |
| PJQSACM 125 | 12,5 |  |   |

# COLOURS

**BRUSHED STAINLESS STEEL AISI 316LL/1.4404-V4A** with protective film

bar length 2,7 LM - Pack 20 Pcs - 54 lm - 8/10 mm

| Article      | H mm |  |
|--------------|------|--|
| PJQSACMS 10  | 10   |  |
| PJQSACMS 11  | 11   |  |
| PJQSACMS 125 | 12,5 |  |