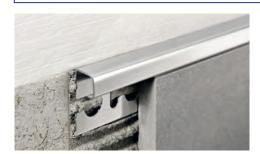

PROJOLLY SQUARE is a square corner bead profile in polished stainless steel AISI 304/1.4301-V2A that can be applied on external corners of coverings. It can be used to close the perimeter of coverings, like a connection profile between step tread and riser of stairs coated with ceramic and natural stone tiles, and also as separation profile for floor and wall coverings. Its particular section and the availability of special pieces such as internal and external corners, end caps and joints make **PROJOLLY SQUARE** a much sought-after profile that allows a workmanlike application even in environments subject to high mechanical stresses.