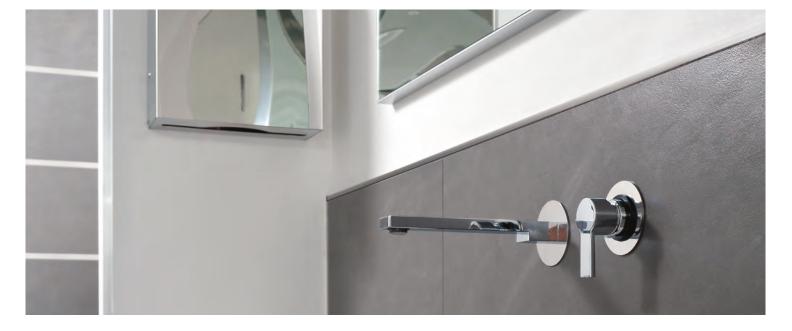

PROJOLLY SQUARE is a square corner bead profile in polished stainless steel AISI 304/1.4301-V2A that can be applied on external corners of coverings. It can be used to close the perimeter of coverings, like a connection profile between step tread and riser of stairs coated with ceramic and natural stone tiles, and also as separation profile for floor and wall coverings. Its particular section and the availability of special pieces such as internal and external corners, end caps and joints make **PROJOLLY SQUARE** a much sought-after profile that allows a workmanlike application even in environments subject to high mechanical stresses.