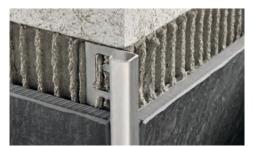

#### INSTRUCTIONS FOR LAYING METHODS

INSTRUCTIONS FOR LAYING METHODS

1. Choose "PROJOLLY SQUARE" according to the tile thickness and desired finish. 2. Cut "PROJOLLY SQUARE" to the desired length and apply the adhesive on the support where the profile will be laid. 3. Press the anchoring flange of "PROJOLLY SQUARE" into the adhesive. 4. Lay the tiles, aligning them with the profile leaving a 2 mm joint. Remove immediately all remains of adhesive from the surface of the profile. 5. Fill the joints between the profile and the tiles with grout, in order to avoid water stagnation. Remove immediately all the remains of grout from the surface of the profile.