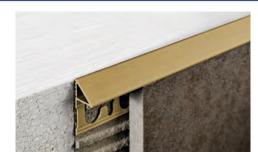

**OL** - Polished brass

OC - Chromed brass

POLISHED VARNISHED BRASS thermo packed bar length 2,7 lm - pack. 20 Pcs - 54 lm

| Article    | H mm |  |
|------------|------|--|
| PJTROL 10  | 10   |  |
| PJTROL 125 | 12,5 |  |