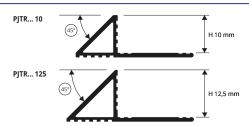

## **PROJOLLY TRIANGLE**

NATURAL, POLISHED VARNISHED, CHROMED AND ANTIQUE BRASS

NATURAL BRASS thermo packed bar length 2,7 lm - pack. 20 Pcs - 54 lm

| Article                      | H mm |     |          |
|------------------------------|------|-----|----------|
| PJTRON 10                    | 10   |     |          |
| PJTRON 125                   | 12,5 |     |          |
| SUPER POLISHED CHROMED BRASS |      | - n | IIRROR = |

| thermo packed bar length 2,7 mm - pack. 20 1 c3 - 34 |      |  |  |
|------------------------------------------------------|------|--|--|
| Article                                              | H mm |  |  |
| PJTROC 10                                            | 10   |  |  |
|                                                      |      |  |  |

**COLOURS** 

ON - Natural brass

| thermo packed bar length 2, | <b>7 lm</b> - pack. <b>2</b> 0 | ) Pcs - 54 lm | LINE |
|-----------------------------|--------------------------------|---------------|------|
| Article                     | H mm                           |               |      |
| PJTROC 10                   | 10                             |               |      |
| PJTROC 125                  | 12,5                           |               |      |
|                             |                                |               |      |

**OL** - Polished brass

OC - Chromed brass

POLISHED VARNISHED BRASS thermo packed bar length 2,7 lm - pack. 20 Pcs - 54 lm

| Article    | H mm |  |
|------------|------|--|
| PJTROL 10  | 10   |  |
| PJTROL 125 | 12,5 |  |

**ANTIQUE BRASS thermo packed** bar length 2,7 lm - pack. 20 Pcs - 54 lm

**OB** - Antique brass

| 0 ,        |      |  |
|------------|------|--|
| Article    | H mm |  |
| PJTROB 10  | 10   |  |
| PJTROB 125 | 12,5 |  |