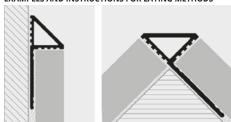

**EXAMPLES AND INSTRUCTIONS FOR LAYING METHODS** 

1. Choose "PROJOLLY TRIANGLE" according to the tile thickness and desired finish. 2. Cut "PROJOLLY TRIANGLE" to the desired length desired finish. 2. Cut "PROJOLLY TRIANGLE" to the desired length and apply the adhesive on the support where the profile will be laid.

3. Press the anchoring flange of "PROJOLLY TRIANGLE" into the adhesive. 4. Lay the tiles, aligning them with the profile leaving a 2 mm joint. Remove immediately all remains of adhesive from the surface of the profile. 5. Fill the joints between the profile and the tiles with grout, in order to avoid water stagnation. Remove immediately all the remains of grout from the surface of the profile.