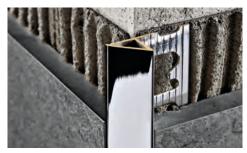

**PROJOLLY TRIANGLE** is a triangle-shaped bead profile in brass that can be applied on external corners of coverings. It can be used to close the perimeter of coverings and like a connection profile between step tread and riser of stairs coated with ceramic or natural stone tiles. Its particular section, the availability in different finishes make **PROJOLLY TRIANGLE** a much sought-after profile that allows an elegant workmanlike application.

## **PROJOLLY TRIANGLE**

NATURAL, POLISHED VARNISHED, CHROMED AND ANTIQUE BRASS

NATURAL BRASS thermo packed bar length 2,7 lm - pack. 20 Pcs - 54 lm

| Article                      | H mm |     |          |
|------------------------------|------|-----|----------|
| PJTRON 10                    | 10   |     |          |
| PJTRON 125                   | 12,5 |     |          |
| SUPER POLISHED CHROMED BRASS |      | - n | IIRROR = |