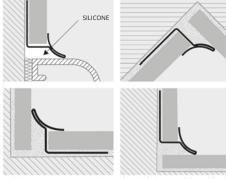

EXAMPLES AND INSTRUCTIONS FOR LAYING METHODS

 Choose "PROINTER KL ACC" according to the desired finish. 2. Cut "PROINTER KL ACC" to the desired length. 3. Apply the silicone along the floor-wall connection. 4. Press the arrowhead of "PROIN-TER KL ACC" into the silicone evenly until t is completely adherent to the floor and wall.