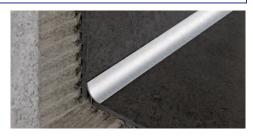

# **PROINTER AC**

POLISHED, SUPER POLISHED AND BRUSHED STAINLESS STEEL AISI 304/1.4301-V2A **PROINTER AC** is a cove-shaped profile in polished, super polished and brushed stainless steel AISI 304 / 1.4301 - V2A. It is particularly suitable to ensure cleanliness and hygiene in every kind of environment where high resistance to mechanical and chemical stresses are required. Its particular section and the availability in three finishes and special pieces, such as internal and external corners, make **PROINTER AC** a much sought after profile. The profile is easy to match with the wall covering and allows a workmanlike application even in environments subject to high mechanical stresses.