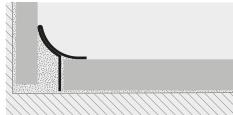

# **PROINTER KL ACC**

STAINLESS STEEL AISI 304/1.4301-V2A

**PROINTER KL ACC** is a cove-shaped profile in stainless steel AISI 304/1.4301-V2A. The profile allows to connect the floor and wall coverings in ceramic and mosaic also with low thickness. It is particularly suitable to ensure cleanliness and hygiene in every kind of environment where good resistance to mechanical and chemical stresses are required. Its particular section makes **PROSHELL KL ALL** a much sought after profile.

EXAMPLES AND INSTRUCTIONS FOR LAYING METHODS

 Choose "PROINTER KL ACC" according to the desired finish. 2. Cut "PROINTER KL ACC" to the desired length. 3. Apply the silicone along the floor-wall connection. 4. Press the arrowhead of "PROIN-TER KL ACC" into the silicone evenly until t is completely adherent to the floor and wall.