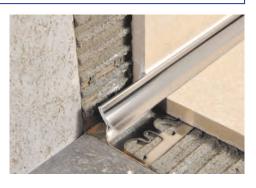

### EXAMPLES AND INSTRUCTIONS FOR LAYING METHODS

1. Choose "PROINTER AC" according to the tile thickness and desired finish.
2. Cut "PROINTER AC" to the desired length and apply the adhesive on the support where the profile will be laid.
3. Press the anchoring flange of "PROINTER AC" into the adhesive.
4. Lay the tiles, aligning them with the profile leaving a 2 mm joint. Remove immediately all remains of adhesive from the surface of the profile.
5. Fill the joints between the profile and the tiles with grout, in order to avoid water stagnation. Remove immediately all the remains of grout from the surface of the profile.