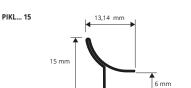

# **PROINTER KL ACC**

STAINLESS STEEL AISI 304/1.4301-V2A

**PROINTER KL ACC** is a cove-shaped profile in stainless steel AISI 304/1.4301-V2A. The profile allows to connect the floor and wall coverings in ceramic and mosaic also with low thickness. It is particularly suitable to ensure cleanliness and hygiene in every kind of environment where good resistance to mechanical and chemical stresses are required. Its particular section makes **PROSHELL KL ALL** a much sought after profile.

EXAMPLES AND INSTRUCTIONS FOR LAYING METHODS

 Choose "PROINTER KL ACC" according to the desired finish. 2. Cut "PROINTER KL ACC" to the desired length. 3. Apply the silicone along the floor-wall connection. 4. Press the arrowhead of "PROIN-TER KL ACC" into the silicone evenly until t is completely adherent to the floor and wall.