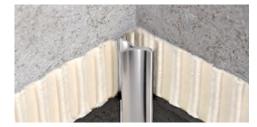

# **PROINTER AC**

POLISHED, SUPER POLISHED AND BRUSHED STAINLESS STEEL AISI 304/1.4301-V2A **PROINTER AC** is a cove-shaped profile in polished, super polished and brushed stainless steel AISI 304 / 1.4301 - V2A. It is particularly suitable to ensure cleanliness and hygiene in every kind of environment where high resistance to mechanical and chemical stresses are required. Its particular section and the availability in three finishes and special pieces, such as internal and external corners, make **PROINTER AC** a much sought after profile. The profile is easy to match with the wall covering and allows a workmanlike application even in environments subject to high mechanical stresses.

### EXAMPLES AND INSTRUCTIONS FOR LAYING METHODS

1. Choose "PROINTER AC" according to the tile thickness and desired finish.
2. Cut "PROINTER AC" to the desired length and apply the adhesive on the support where the profile will be laid.
3. Press the anchoring flange of "PROINTER AC" into the adhesive.
4. Lay the tiles, aligning them with the profile leaving a 2 mm joint. Remove immediately all remains of adhesive from the surface of the profile.
5. Fill the joints between the profile and the tiles with grout, in order to avoid water stagnation. Remove immediately all the remains of grout from the surface of the profile.