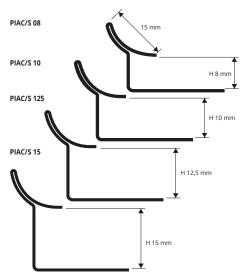

POLISHED STAINLESS STEEL AISI 304/1.4301 V2A with protective film bar length 2,7 Im - pack. 20 Pcs - 54 Im - 10/10 mm

| 0 - 1    |      |  |
|----------|------|--|
| Article  | Hmm  |  |
| PIAC 08  | 8    |  |
| PIAC 10  | 10   |  |
| PIAC 125 | 12,5 |  |
| PIAC 15  | 15   |  |

## SUPER POLISHED STAINLESS STEEL AISI 304/1.4301-V2A thermo packed

| bar length <b>2,7 lm</b> - pack. <b>20 Pcs - 54 lm - 10/10 mm</b> |      |  | LINE |
|-------------------------------------------------------------------|------|--|------|
| Article                                                           | Hmm  |  |      |
| PIACML 08                                                         | 8    |  |      |
| PIACML 10                                                         | 10   |  |      |
| PIACML 125                                                        | 12,5 |  |      |
| PIACML 15                                                         | 15   |  |      |

#### Corners of the on demand profiles are also on demand 📩

BRUSHED STAINLESS STEEL AISI 304/1.4301 V2A with protective film bar length 2,7 Im - pack. 20 Pcs - 54 Im - 10/10 mm

| Article   | Hmm  |  |
|-----------|------|--|
| PIACS 08  | 8    |  |
| PIACS 10  | 10   |  |
| PIACS 125 | 12,5 |  |
| PIACS 15  | 15   |  |