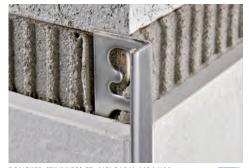

## **PROTERMINAL**

POLISHED AND BRUSHED STAINLESS STEEL AISI 304/1.4301-V2A

**PROTERMINAL** is a L-shaped profile in polished and brushed stainless steel AISI 304/1.4301-V2A that can be applied on external corners of coverings. It can be used to close the perimeter of coverings, like a connection profile between step tread and riser of stairs coated with ceramic and natural stone tiles, and also as separation profile for floor coverings. Its particular section and the availability in two different finishes make **PROTERMINAL** a much sought-after profile that allows a workmanlike application even in environments subject to high mechanical stresses.

<u>-</u>

1. Choose "PROTERMINAL" according to the tile thickness and desired finish. 2. Cut "PROTERMINAL" to the desired length and apply the adhesive on the support where the profile will be laid. 3. Press the anchoring flange of "PROTERMINAL" into the adhesive. 4. Lay the tiles, aligning them with the profile leaving a 2 mm joint. Remove immediately all remains of adhesive from the surface of the profile. 5. Fill the joints between the profile and the tiles with grout, in order to avoid water stagnation. Remove immediately all the remains of grout from the surface of the profile.