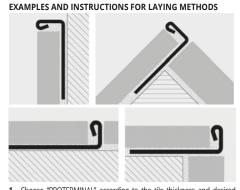

<u>-</u>

1. Choose "PROTERMINAL" according to the tile thickness and desired finish. 2. Cut "PROTERMINAL" to the desired length and apply the adhesive on the support where the profile will be laid. 3. Press the anchoring flange of "PROTERMINAL" into the adhesive. 4. Lay the tiles, aligning them with the profile leaving a 2 mm joint. Remove immediately all remains of adhesive from the surface of the profile. 5. Fill the joints between the profile and the tiles with grout, in order to avoid water stagnation. Remove immediately all the remains of grout from the surface of the profile.