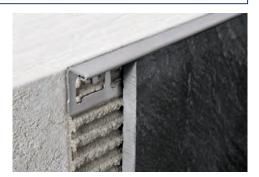

## **PROTERMINAL**

POLISHED STAINLESS STEEL AISI 316L/1.4404-V4A

1. Choose "PROTERMINAL" according to the tile thickness. 2. Cut "PROTERMINAL" to the desired length and apply the adhesive on the support where the profile will be laid. 3. Press the anchoring flange of "PROTERMINAL" into the adhesive. 4. Lay the tiles, aligning them with the profile leaving a 2 mm joint. Remove immediately all remains of adhesive from the surface of the profile. 5. Fill the joints between the profile and the tiles with grout, in order to avoid water stagnation. Remove immediately all the remains of grout from the surface of the profile.

**PROTERMINAL** is a L-shaped profile in polished stainless steel AISI 304/1.4301-V2A that can be applied on external corners of coverings. It can be used to close the perimeter of coverings, like a connection profile between step tread and riser of stairs coated with ceramic and natural stone tiles and also as separation profile for floor and wall coverings. Its particular section and the availability in two different finishes make **PROTERMINAL** a much sought-after profile that allows a workmanlike application even in environments subject to high mechanical and chemical stresses.