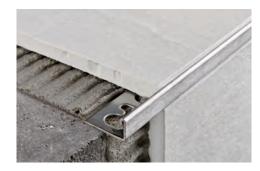

## **PROTERMINAL**

POLISHED AND BRUSHED STAINLESS STEEL AISI 304/1.4301-V2A

**PROTERMINAL** is a L-shaped profile in polished and brushed stainless steel AISI 304/1.4301-V2A that can be applied on external corners of coverings. It can be used to close the perimeter of coverings, like a connection profile between step tread and riser of stairs coated with ceramic and natural stone tiles, and also as separation profile for floor coverings. Its particular section and the availability in two different finishes make **PROTERMINAL** a much sought-after profile that allows a workmanlike application even in environments subject to high mechanical stresses.

**PROTERMINAL** is a L-shaped profile in polished stainless steel AISI 304/1.4301-V2A that can be applied on external corners of coverings. It can be used to close the perimeter of coverings, like a connection profile between step tread and riser of stairs coated with ceramic and natural stone tiles and also as separation profile for floor and wall coverings. Its particular section and the availability in two different finishes make **PROTERMINAL** a much sought-after profile that allows a workmanlike application even in environments subject to high mechanical and chemical stresses.