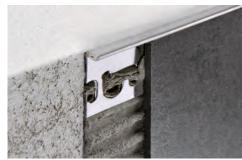

## **PROTERMINAL**

POLISHED AND BRUSHED STAINLESS STEEL AISI 304/1.4301-V2A

**PROTERMINAL** is a L-shaped profile in polished and brushed stainless steel AISI 304/1.4301-V2A that can be applied on external corners of coverings. It can be used to close the perimeter of coverings, like a connection profile between step tread and riser of stairs coated with ceramic and natural stone tiles, and also as separation profile for floor coverings. Its particular section and the availability in two different finishes make **PROTERMINAL** a much sought-after profile that allows a workmanlike application even in environments subject to high mechanical stresses.

<u>-</u>

1. Choose "PROTERMINAL" according to the tile thickness and desired finish. 2. Cut "PROTERMINAL" to the desired length and apply the adhesive on the support where the profile will be laid. 3. Press the anchoring flange of "PROTERMINAL" into the adhesive. 4. Lay the tiles, aligning them with the profile leaving a 2 mm joint. Remove immediately all remains of adhesive from the surface of the profile. 5. Fill the joints between the profile and the tiles with grout, in order to avoid water stagnation. Remove immediately all the remains of grout from the surface of the profile.

**PROTERMINAL** is a L-shaped profile in polished stainless steel AISI 304/1.4301-V2A that can be applied on external corners of coverings. It can be used to close the perimeter of coverings, like a connection profile between step tread and riser of stairs coated with ceramic and natural stone tiles and also as separation profile for floor and wall coverings. Its particular section and the availability in two different finishes make **PROTERMINAL** a much sought-after profile that allows a workmanlike application even in environments subject to high mechanical and chemical stresses.