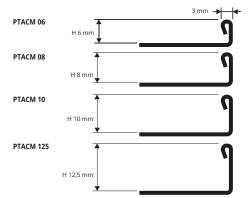

POLISHED STAINLESS ST. AISI 316/1.4404-V4A with protective film bar length 2,7 lm - pack. 40 Pcs - 108 lm - 10/10 mm

| Article   | H mm |  |  |
|-----------|------|--|--|
| PTACM 06  | 6    |  |  |
| PTACM 08  | 8    |  |  |
| PTACM 10  | 10   |  |  |
| PTACM 125 | 12,5 |  |  |