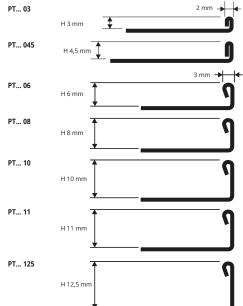

POLISHED STAINLESS ST. AISI 304/1.4301-V2A with protective film bar length 2,7 lm - pack. 40 Pcs - 108 lm - 10/10 mm

| 0 ,      |      |  |
|----------|------|--|
| Article  | H mm |  |
| PTAC 03  | 3    |  |
| PTAC 045 | 4,5  |  |
| PTAC 06  | 6    |  |
| PTAC 08  | 8    |  |
| PTAC 10  | 10   |  |
| PTAC 11  | 11   |  |
| PTAC 125 | 12,5 |  |
|          |      |  |

BRUSHED STAINLESS STEEL AISI 304/1.4301-V2A with protective film bar length 2.7 Im - pack 40 Pcs - 108 Im - 10/10 mm

| Dar length 2,7 im - pack. 40 PCS - 106 im - 107 iu mm |      |  |  |  |  |
|-------------------------------------------------------|------|--|--|--|--|
| Article                                               | H mm |  |  |  |  |
| PTACS 03                                              | 3    |  |  |  |  |
| PTACS 045                                             | 4,5  |  |  |  |  |
| PTACS 06                                              | 6    |  |  |  |  |
| PTACS 08                                              | 8    |  |  |  |  |
| PTACS 10                                              | 10   |  |  |  |  |
| PTACS 11                                              | 11   |  |  |  |  |
| PTACS 125                                             | 12,5 |  |  |  |  |
|                                                       |      |  |  |  |  |