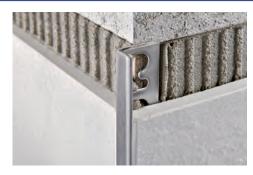

## **PROTERMINAL**

POLISHED AND BRUSHED STAINLESS STEEL AISI 304/1.4301-V2A

**PROTERMINAL** is a L-shaped profile in polished and brushed stainless steel AISI 304/1.4301-V2A that can be applied on external corners of coverings. It can be used to close the perimeter of coverings, like a connection profile between step tread and riser of stairs coated with ceramic and natural stone tiles, and also as separation profile for floor coverings. Its particular section and the availability in two different finishes make **PROTERMINAL** a much sought-after profile that allows a workmanlike application even in environments subject to high mechanical stresses.

**PROTERMINAL** is a L-shaped profile in polished stainless steel AISI 304/1.4301-V2A that can be applied on external corners of coverings. It can be used to close the perimeter of coverings, like a connection profile between step tread and riser of stairs coated with ceramic and natural stone tiles and also as separation profile for floor and wall coverings. Its particular section and the availability in two different finishes make **PROTERMINAL** a much sought-after profile that allows a workmanlike application even in environments subject to high mechanical and chemical stresses.