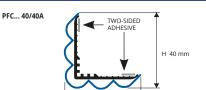

## PROEDGE FLEX

SHOCKPROOF NON - TOXIC CO-EXTRUDED COLORED VINYL RESIN

CO-EXTRUDED PVC - L 40 X 40 mm bar length 2,7 lm - pack. 15 Pcs - 40,5 lm

Ρ

| Article | Hmm |  | A      |
|---------|-----|--|--------|
| PFC40   | 40  |  | PFC40A |
|         |     |  |        |

CO-EXTRUDED PVC WITH ADHESIVE - L 40 X 40 mm bar length 2,7 lm - pack. 15 Pcs - 40,5 lm

| Article | H mm |  |
|---------|------|--|
| PFC40A  | 40   |  |

 COLOURS
 AVAILABLE MINIMUM QUANTITY 100 PCS by colour and height (Price to be agreed. Production delay 4/5 weeks)