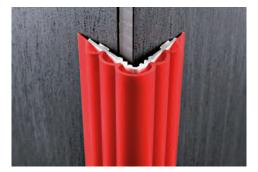

PEBDACS 08

PEBDACS 10

PEBDACS 125

**PROEDGE FLEX** is a corner bead profile in shockproof non-toxic co-extruded colored vinyl resin composed by an internal rigid structure and by a soft external one. The profile is suitably shaped to protect the external corner of wall coverings. Its particular section and the availability in different colours make **PROEDGE FLEX** a much sought after and easy to lay profile that allows a workmanlike application.

## PROEDGE FLEX

SHOCKPROOF NON - TOXIC CO-EXTRUDED COLORED VINYL RESIN

CO-EXTRUDED PVC - L 40 X 40 mm bar length 2,7 lm - pack. 15 Pcs - 40,5 lm

Ρ

| Article | Hmm |  | A      |
|---------|-----|--|--------|
| PFC40   | 40  |  | PFC40A |
|         |     |  |        |

 01 - White
 09 - Yellow
 10 - Red
 11 - Black
 16 - Blue

EXAMPLES AND INSTRUCTIONS FOR LAYING METHODS

1 40 mm

1. Choose "PROEDGE FLEX" according to the desired colour. 2. Cut "PROEDGE FLEX" to the desired length. 3. Remove carefully any remains of oil, fat and dirt from the surface where the profile will be laid. 4. When the surface is perfectly dry, remove the protective film (version with adhesive), place correctly the profile and press it without hitting / apply the silicone on the surface where the profile will be laid (version without adhesive) and press it without hitting.