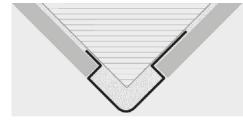

PEBDACS 08

PEBDACS 10

PEBDACS 125

**PROEDGE FLEX** is a corner bead profile in shockproof non-toxic co-extruded colored vinyl resin composed by an internal rigid structure and by a soft external one. The profile is suitably shaped to protect the external corner of wall coverings. Its particular section and the availability in different colours make **PROEDGE FLEX** a much sought after and easy to lay profile that allows a workmanlike application.

## PROEDGE FLEX

SHOCKPROOF NON - TOXIC CO-EXTRUDED COLORED VINYL RESIN

CO-EXTRUDED PVC - L 40 X 40 mm bar length 2,7 lm - pack. 15 Pcs - 40,5 lm

Ρ

| Article | Hmm |  | A      |
|---------|-----|--|--------|
| PFC40   | 40  |  | PFC40A |
|         |     |  |        |