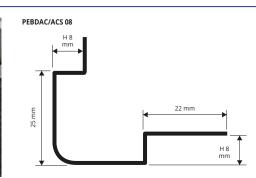

## PROBORD

POLISHED AND BRUSHED STAINLESS STEEL AISI 304/1.4301-V2A

POLISHED STAINLESS ST. AISI 304/1.4301-V2A with protective film bar length 2,7 Im - pack. 15 Pcs - 40,5 Im - 10/10mm

| Article    | H mm |  |
|------------|------|--|
| PEBDAC 08  | 08   |  |
| PEBDAC 10  | 10   |  |
| PEBDAC 125 | 12,5 |  |

BRUSHED STAINLESS ST. AISI 304/1.4301-V2A with protective film

H mm

08

10

12,5

bar length 2,7 lm - pack. 15 Pcs - 40,5 lm - 10/10mm

SUITABLE FOR USE IN CONTACT WITH FOODSTUFFS.

Article