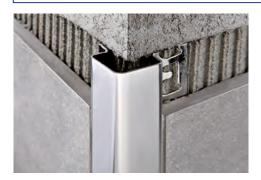

## PROBORD

POLISHED AND BRUSHED STAINLESS STEEL AISI 304/1.4301-V2A

POLISHED STAINLESS ST. AISI 304/1.4301-V2A with protective film bar length 2,7 Im - pack. 15 Pcs - 40,5 Im - 10/10mm

| Article    | H mm |  |
|------------|------|--|
| PEBDAC 08  | 08   |  |
| PEBDAC 10  | 10   |  |
| PEBDAC 125 | 12,5 |  |

EXAMPLES AND INSTRUCTIONS FOR LAYING METHODS

1. Choose "PROBORD" according to the tile thickness and desired finish. 2. Cut "PROBORD" to the desired length and apply the adhesive on the support where the profile will be laid. 3. Press the anchoring flange of "PROBORD" into the adhesive. 4. Lay the tiles, aligning them with the profile leaving a 2 mm joint. Remove immediately all remains of adhesive from the surface of the profile. 5. Fill the joints between the profile and the tiles with grout, in order to avoid water stagnation. Remove immediately all the remains of grout from the surface of the profile.