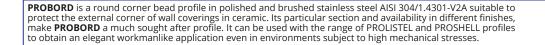

## PROBORD

POLISHED AND BRUSHED STAINLESS STEEL AISI 304/1.4301-V2A

POLISHED STAINLESS ST. AISI 304/1.4301-V2A with protective film bar length 2,7 Im - pack. 15 Pcs - 40,5 Im - 10/10mm

| Article    | H mm |  |
|------------|------|--|
| PEBDAC 08  | 08   |  |
| PEBDAC 10  | 10   |  |
| PEBDAC 125 | 12,5 |  |

BRUSHED STAINLESS ST. AISI 304/1.4301-V2A with protective film

H mm

08

10

12,5

bar length 2,7 lm - pack. 15 Pcs - 40,5 lm - 10/10mm

SUITABLE FOR USE IN CONTACT WITH FOODSTUFFS.

Article