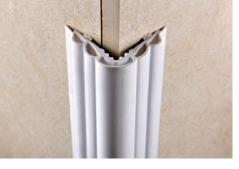

PEBDACS 08

PEBDACS 10

PEBDACS 125

**PROEDGE FLEX** is a corner bead profile in shockproof non-toxic co-extruded colored vinyl resin composed by an internal rigid structure and by a soft external one. The profile is suitably shaped to protect the external corner of wall coverings. Its particular section and the availability in different colours make **PROEDGE FLEX** a much sought after and easy to lay profile that allows a workmanlike application.

## PROEDGE FLEX

SHOCKPROOF NON - TOXIC CO-EXTRUDED COLORED VINYL RESIN

CO-EXTRUDED PVC - L 40 X 40 mm bar length 2,7 lm - pack. 15 Pcs - 40,5 lm

Ρ

| Article | Hmm |  | A      |
|---------|-----|--|--------|
| PFC40   | 40  |  | PFC40A |
|         |     |  |        |

 01 - White
 09 - Yellow
 10 - Red
 11 - Black
 16 - Blue

EXAMPLES AND INSTRUCTIONS FOR LAYING METHODS

1 40 mm

1. Choose "PROEDGE FLEX" according to the desired colour. 2. Cut "PROEDGE FLEX" to the desired length. 3. Remove carefully any remains of oil, fat and dirt from the surface where the profile will be laid. 4. When the surface is perfectly dry, remove the protective film (version with adhesive), place correctly the profile and press it without hitting / apply the silicone on the surface where the profile will be laid (version without adhesive) and press it without hitting.