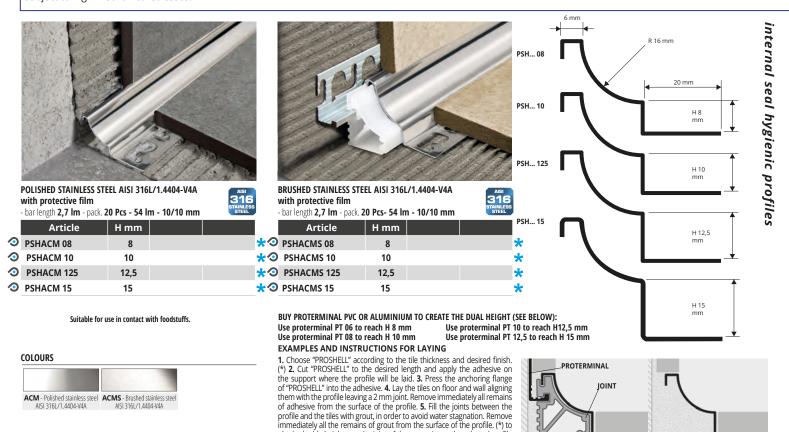

PROSHELL is a cove-shaped profile in polished and brushed stainless steel AISI 316L/1.4404-V4A particularly suitable to ensure cleanliness and hygiene in every kind of environment where high resistance to mechanical and chemical stresses are required. Its particular section and the availability in two finishes, four heights and special pieces, such as internal and external corners, end caps and junctions, make **PROSHELL** a much sought-after profile that allows a workmanlike application even in environments subject to high mechanical stresses.

## **PROSHELL**

POLISHED AND BRUSHED STAINLESS STEEL AISI 316L/1.4404-V4A

## PREWELDED CORNER, CAPS and THREE-WAYS JOINTS POLISHED AND BRUSHED STAINLESS STEEL

obtain double height, use the joint of the same size as the selected profile and choose the PROTERMINAL PVC or ALUMINIUM according to the required thickness, see INSTRUCTIONS FOR LAYING.