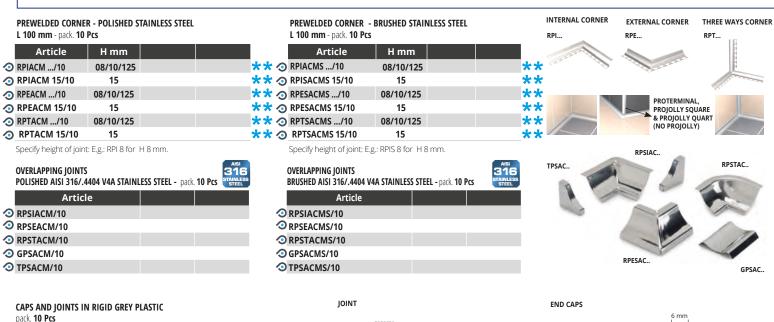

## PREWELDED CORNER, CAPS and THREE-WAYS JOINTS POLISHED AND BRUSHED STAINLESS STEEL

obtain double height, use the joint of the same size as the selected profile and choose the PROTERMINAL PVC or ALUMINIUM according to the required thickness, see INSTRUCTIONS FOR LAYING.

Article

TPSHAC/10

TPSHACS/10 GISHN 08/10 GISHN 10/10 GISHN 125/10 GISHN 15/10

GISHN..

\*\* = Production on demand with minimum quantity of 20 pcs. Production delay 4/5 weeks. Price to be agreed

TPSH..