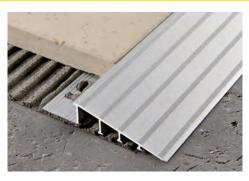

PROSLIDER LR is a sloping terminal transition profile designed to join different height floors in a perfect, stepless way. This particularly sturdy profile withstands and supports high loads and frequent passage of manual trolleys and vehicles in addition to protecting the edge of the higher floor. **PROSLIDER LR** is used in particular to join tile or wood to an existing floor.

Available in natural and anodized silver aluminium in various heights to accommodate all differences in level.

# PROSLIDER LR

NATURAL ALUMINIUM AND ANODIZED SILVER ALUMINIUM

NATURAL ALUMINIUM thermo packed 5 Pcs

bar length 2,7 lm - pack. 20 Pcs - 54 lm

| Article    | H mm |  |
|------------|------|--|
| PDLRAN 10  | 10   |  |
| PDLRAN 125 | 12,5 |  |
| PDLRAN 15  | 15   |  |
| PDLRAN 20  | 20   |  |