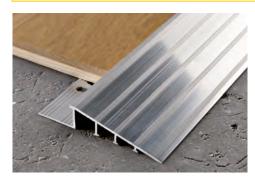

**PROSLIDER** is a sloping terminal transition profile designed to join different height floors in a perfect, stepless way. This particularly sturdy profile withstands and supports high loads and frequent passage of manual trolleys and vehicles in addition to protecting the edge of the higher floor. **PROSLIDER** is used in particular to join tile or wood to an existing floor.

Available in natural and anodized silver aluminium in various heights to accommodate all differences in level.

## **PROSLIDER**

NATURAL ALUMINIUM AND ANODIZED SILVER ALUMINIUM

NATURAL ALUMINIUM thermo packed 5 Pcs bar length 2,7 lm - pack. 40 Pcs - 108 lm

| Article  | H mm |  |
|----------|------|--|
| PDAN 08  | 8    |  |
| PDAN 10  | 10   |  |
| PDAN 125 | 12,5 |  |
|          |      |  |