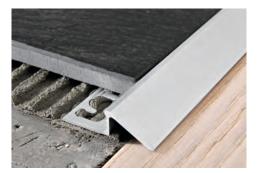

PROSLIDER LR is a sloping terminal transition profile designed to join different height floors in a perfect, stepless way. This particularly sturdy profile withstands and supports high loads and frequent passage of manual trolleys and vehicles in addition to protecting the edge of the higher floor. **PROSLIDER LR** is used in particular to join tile or wood to an existing floor.

Available in natural and anodized silver aluminium in various heights to accommodate all differences in level.

# PROSLIDER LR

NATURAL ALUMINIUM AND ANODIZED SILVER ALUMINIUM

NATURAL ALUMINIUM thermo packed 5 Pcs

bar length 2,7 lm - pack. 20 Pcs - 54 lm

| Article    | H mm |  |
|------------|------|--|
| PDLRAN 10  | 10   |  |
| PDLRAN 125 | 12,5 |  |
| PDLRAN 15  | 15   |  |
| PDLRAN 20  | 20   |  |