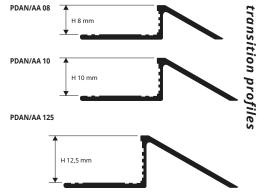

## **PROSLIDER**

NATURAL ALUMINIUM AND ANODIZED SILVER ALUMINIUM

NATURAL ALUMINIUM thermo packed 5 Pcs bar length 2,7 lm - pack. 40 Pcs - 108 lm

| Article  | H mm |  |
|----------|------|--|
| PDAN 08  | 8    |  |
| PDAN 10  | 10   |  |
| PDAN 125 | 12,5 |  |
|          |      |  |

| Article  | H mm |  |
|----------|------|--|
| PDAA 08  | 8    |  |
| PDAA 10  | 10   |  |
| PDAA 125 | 12,5 |  |

**EXAMPLES AND INSTRUCTIONS FOR LAYING METHODS** 

1. Choose the profile with the required height H, material and finish. 2. Fill the profile cavity with adhesive and apply the adhesive onto the area of application. 3. Lay the "PROSLIDER". 4. Align it "flush" with the floor/covering. 5. Use the adhesive to seal any