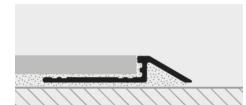

#### INSTRUCTIONS FOR LAYING

1. Choose the profile with the required height H, material and finish. Fill the profile cavity with adhesive and apply the adhesive onto the area of application.
 Lay the "PROSLIDER LR".
 Align it "flush" with the floor/covering.
 Use the adhesive to seal any empty interstices.

### **EXAMPLES OF LAYING**