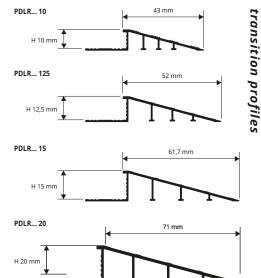

# PROSLIDER LR

NATURAL ALUMINIUM AND ANODIZED SILVER ALUMINIUM

NATURAL ALUMINIUM thermo packed 5 Pcs

bar length 2,7 lm - pack. 20 Pcs - 54 lm

| Article    | H mm |  |
|------------|------|--|
| PDLRAN 10  | 10   |  |
| PDLRAN 125 | 12,5 |  |
| PDLRAN 15  | 15   |  |
| PDLRAN 20  | 20   |  |

#### COLOURS

| AN - Natural alum. | AA - Anodized silver alum. |
|--------------------|----------------------------|

ANODIZED SILVER ALUMINIUM thermo packed bar length 2,7 lm - pack. 20 Pcs - 54 lm

| Article    | H mm |  |
|------------|------|--|
| PDLRAA 10  | 10   |  |
| PDLRAA 125 | 12,5 |  |
| PDLRAA 15  | 15   |  |
| PDLRAA 20  | 20   |  |