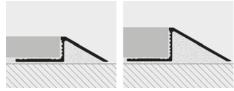

ting floor.

Available in natural and anodized silver aluminium in various heights to accommodate all differences in level.

## **PROSLIDER**

NATURAL ALUMINIUM AND ANODIZED SILVER ALUMINIUM



NATURAL ALUMINIUM thermo packed 5 Pcs bar length 2,7 lm - pack. 40 Pcs - 108 lm

| Article  | H mm |  |
|----------|------|--|
| PDAN 08  | 8    |  |
| PDAN 10  | 10   |  |
| PDAN 125 | 12,5 |  |
|          |      |  |

#### **COLOURS**

| AN - Natural alum. | AA - Anodized silver alum. |
|--------------------|----------------------------|



ANODIZED SILVER ALUMINIUM thermo packed bar length **2,7 lm** - pack. **40 Pcs - 108 lm** 

| Article  | H mm |  |
|----------|------|--|
| PDAA 08  | 8    |  |
| PDAA 10  | 10   |  |
| PDAA 125 | 12,5 |  |



**EXAMPLES AND INSTRUCTIONS FOR LAYING METHODS** 



1. Choose the profile with the required height H, material and finish. 2. Fill the profile cavity with adhesive and apply the adhesive onto the area of application. 3. Lay the "PROSLIDER". 4. Align it "flush" with the floor/covering. 5. Use the adhesive to seal any

PROSLIDER LR is a sloping terminal transition profile designed to join different height floors in a perfect, stepless way. This particularly sturdy profile withstands and supports high loads and frequent passage of manual trolleys and vehicles in addition to protecting the edge of the higher floor. **PROSLIDER LR** is used in particular to join tile or wood to an existing floor.

Available in natural and anodized silver aluminium in various heights to accommodate all differences in level.

# PROSLIDER LR

NATURAL ALUMINIUM AN