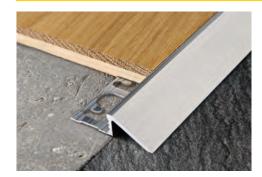

**PROSLIDER** is a sloping terminal transition profile designed to join different height floors in a perfect, stepless way. This particularly sturdy profile withstands and supports high loads and frequent passage of manual trolleys and vehicles in addition to protecting the edge of the higher floor. **PROSLIDER** is used in particular to join tile or wood to an existing floor.

Available in natural and anodized silver aluminium in various heights to accommodate all differences in level.

## **PROSLIDER**

NATURAL ALUMINIUM AND ANODIZED SILVER ALUMINIUM

NATURAL ALUMINIUM thermo packed 5 Pcs bar length 2,7 lm - pack. 40 Pcs - 108 lm

| Article  | H mm |  |
|----------|------|--|
| PDAN 08  | 8    |  |
| PDAN 10  | 10   |  |
| PDAN 125 | 12,5 |  |
|          |      |  |