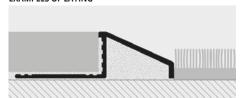

#### **EXAMPLES OF LAYING**

INSTRUCTIONS FOR LAYING
1. Choose the "PROCARPET ALL" taking into consideration the exact height of the floor. 2. Using a notched spreader apply the adhesive onto the area of application of the profile. 3. Lay and align the profile, to to the necessary length, pressing the perforated flange into the adhesive. 4. Lay the tiles, aligning them so that the top edge of the profile is "flush" with the tile. 5. Fill the profile/tile area of contact with adhesive to prepare the accumulation of water in of contact with adhesive to prevent the accumulation of water in any voids.