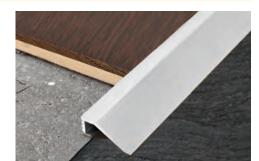

# PROSKID

POLISHED BRASS AND ANODIZED SILVER ALUMINIUM **PROSKID** is a sloping profile ideal for the stepless joining of two existing floors of differing heights where no transition profile was installed at the time of laying. Silicone is used for the laying. The notching on the profile helps anchorage of the silicone or adhesive. Hardwearing and attractive.