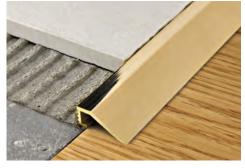

## PROCARPET ALL

NATURAL AND ANODIZED SILVER ALUMINIUM

PROCARPET ALL is a profile in aluminium (natural or silver anodized) used for joining two floors of differing thickness and in particular for joining a tiled or parquet floor to wall-to-wall carpeting, making a perfect join thanks to the vertical part of less than 4 mm. In addition to completely protecting the edge of the higher floor, this particularly sturdy profile withstands high loads and supports the frequent passage of manual trolleys, vehicles and intense pedestrian traffic.