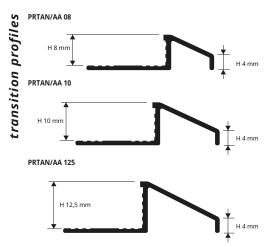

## PROCARPET ALL

NATURAL AND ANODIZED SILVER ALUMINIUM

PROCARPET ALL is a profile in aluminium (natural or silver anodized) used for joining two floors of differing thickness and in particular for joining a tiled or parquet floor to wall-to-wall carpeting, making a perfect join thanks to the vertical part of less than 4 mm. In addition to completely protecting the edge of the higher floor, this particularly sturdy profile withstands high loads and supports the frequent passage of manual trolleys, vehicles and intense pedestrian traffic.

| Article   | H mm |  |
|-----------|------|--|
| PRTAN 08  | 8    |  |
| PRTAN 10  | 10   |  |
| PRTAN 125 | 12,5 |  |

ANODIZED SILVER ALUMINIUM thermo packed bar length 2,70 lm - pack. 20 Pcs - 54 lm

|   | Article  | H mm |  |
|---|----------|------|--|
| Р | RTAA 08  | 8    |  |
| P | RTAA 10  | 10   |  |
| Р | RTAA 125 | 12,5 |  |