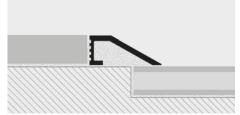

#### **EXAMPLES OF LAYING**

INSTRUCTIONS FOR LAYING
1. Choose the "PROCARPET ALL" taking into consideration the exact height of the floor. 2. Using a notched spreader apply the adhesive onto the area of application of the profile. 3. Lay and align the profile, to to the necessary length, pressing the perforated flange into the adhesive. 4. Lay the tiles, aligning them so that the top edge of the profile is "flush" with the tile. 5. Fill the profile/tile area of contact with adhesive to prepare the accumulation of water in of contact with adhesive to prevent the accumulation of water in any voids.

**EXAMPLES AND INSTRUCTIONS FOR LAYING METHODS** 

1. Choose the "PROCARPET" taking into consideration the exact height of the floor. 2. Using a notched spreader apply the adhesive onto the area of application of the profile. 3. Lay and align the profile, cut to the necessary length, pressing the perforated flange into the adhesive. 4. Lay the tiles, aligning them so that the top edge of the profile is "flush" with the tile. 5. Fill the profile/tile area of contact with adhesive to prevent the accumulation of water in any voids.