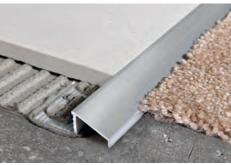

## PROCARPET ALL

NATURAL AND ANODIZED SILVER ALUMINIUM

PROCARPET ALL is a profile in aluminium (natural or silver anodized) used for joining two floors of differing thickness and in particular for joining a tiled or parquet floor to wall-to-wall carpeting, making a perfect join thanks to the vertical part of less than 4 mm. In addition to completely protecting the edge of the higher floor, this particularly sturdy profile withstands high loads and supports the frequent passage of manual trolleys, vehicles and intense pedestrian traffic.