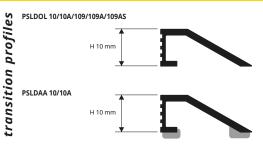

# PROSKID

POLISHED BRASS AND ANODIZED SILVER ALUMINIUM **PROSKID** is a sloping profile ideal for the stepless joining of two existing floors of differing heights where no transition profile was installed at the time of laying. Silicone is used for the laying. The notching on the profile helps anchorage of the silicone or adhesive. Hardwearing and attractive.

POLISHED BRASS thermo packed

bar length 2,70 lm - pack. 20 Pcs - 54 lm

| Article             | H mm |        |  |
|---------------------|------|--------|--|
| PSLDOL 10           | 10   |        |  |
| PSLDOL 10A          | 10   |        |  |
| WANT TO I COL . I I |      | 50 0 0 |  |

"A" at the end of the product code = Item with adhesive

| POLISHED BRASS thermo packed bar length 0,90 lm - pack. 20 Pcs |      | F | SEL PAC | F |
|----------------------------------------------------------------|------|---|---------|---|
| Article                                                        | H mm |   |         |   |
| PSLDOL 109AS                                                   | 10   |   |         | _ |

"AS" at the end of the product code = Item with adhesive

| POLISHED BRASS thermo pack<br>bar length 0,90 lm - pack. 20 Pcs | -    | ECO<br>BLISTER |  |
|-----------------------------------------------------------------|------|----------------|--|
| Article                                                         | H mm |                |  |
| PSLDOL 109                                                      | 10   |                |  |
| PSLDOL 109A                                                     | 10   |                |  |

"A" at the end of the product code = Item with adhesive

ANODIZED SILVER ALUMINIUM thermo packed

| Dai leligui 2,70 IIII - pack. 20 PCS |      |  |  |
|--------------------------------------|------|--|--|
| Article                              | H mm |  |  |
| PSLDAA 10                            | 10   |  |  |
| PSLDAA 10A                           | 10   |  |  |

"A" at the end of the product code = Item with adhesive