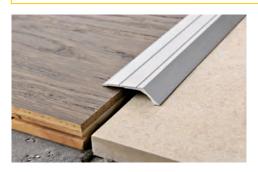

### PROLEVALL 29

ANODIZED ALUMINIUM WITH SELF-ADHESIVE AND PUNCHED

transition profiles

ANODIZED ALUM. with adhesive thermo packed bar length 2.7 lm - pack. 40 Pcs - 108 lm

|                                               | 40 PCS - 106 IIII |                     |
|-----------------------------------------------|-------------------|---------------------|
| Article                                       | HxLmm             |                     |
| PLV 29A                                       | 5,5 X 29          |                     |
| ANODIZED ALUM. with bar length 0,83 lm - pack |                   | no packed SELF PACK |
| Article                                       | HxLmm             |                     |
| PLV 298AS                                     | 5,5 X 29          |                     |
| ANODIZED ALUM. with bar length 0,93 lm - pack |                   | no packed SELF PACK |
| Article                                       | HxLmm             |                     |
| PLV 299AS                                     | 5.5 X 29          |                     |
|                                               | 3,3 K 23          |                     |
| ANODIZED ALUM. with bar length 1,03 lm - pack | h adhesive thern  | no packed SELF PACK |
|                                               | h adhesive thern  | no packed SELF PACK |

Available in the colours: AA - AO (AB, AT, CH e SB available on demand with a minimum quantity order of 100 pcs). The code of the selected colour must be added to the article code. E.g.: PLV... 29A (chosen colour anodized gold alum.) PLVAO 29A.