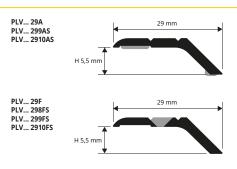

### PROLEVALL 29

ANODIZED ALUMINIUM WITH SELF-ADHESIVE AND PUNCHED

transition profiles

ANODIZED ALUM. with adhesive thermo packed bar length 2.7 lm - pack. 40 Pcs - 108 lm

|                                               | 40 PCS - 106 IIII |                     |
|-----------------------------------------------|-------------------|---------------------|
| Article                                       | HxLmm             |                     |
| PLV 29A                                       | 5,5 X 29          |                     |
| ANODIZED ALUM. with bar length 0,83 lm - pack |                   | no packed SELF PACK |
| Article                                       | HxLmm             |                     |
| PLV 298AS                                     | 5,5 X 29          |                     |
| ANODIZED ALUM. with bar length 0,93 lm - pack |                   | no packed SELF PACK |
| Article                                       | HxLmm             |                     |
| PLV 299AS                                     | 5.5 X 29          |                     |
|                                               | 3,3 K 23          |                     |
| ANODIZED ALUM. with bar length 1,03 lm - pack | h adhesive thern  | no packed SELF PACK |
|                                               | h adhesive thern  | no packed SELF PACK |

ANODIZED ALUM. punched thermo packed bar length 2.7 lm - pack. 40 Pcs - 108 lm

| bar length <b>2,7 lm</b> - pack | . 40 Pcs - 108 lm                                                           |             |
|---------------------------------|-----------------------------------------------------------------------------|-------------|
| Article                         | HxLmm                                                                       |             |
| PLV 29F                         | 5,5 X 29                                                                    |             |
|                                 | d with screws and screw anchor ength 0,83 lm - pack. 20 Pc                  | SELF PACK   |
| Article                         | HxLmm                                                                       |             |
| PLV 298FS                       | 5,5 X 29                                                                    |             |
|                                 | d with screws and screw anchor<br>ength <b>0,93 lm</b> - pack. <b>20 Pc</b> | SELF PACK   |
| Article                         | HxLmm                                                                       |             |
| PLV 299FS                       | 5,5 X 29                                                                    |             |
|                                 | d with screws and screw anchor<br>ength 1,03 lm - pack. 20 Pc               | S SELF PACK |
| Article                         | HxLmm                                                                       |             |
| PLV 2910FS                      | 5,5 X 29                                                                    |             |
|                                 |                                                                             |             |