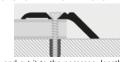

#### Punched version

Choose the suitable profile and cut it to the necessary length.
 Mark the position of the holes using the existing holes in the profile as reference.
 Insert the screw anchors into the drilled holes.
 Fix the profile using flathead screws suitable for the relative slots

**4.** Fix the profile using flathead screws suitable for the relative slots in the profile.

**PROLEVALL 33** is a transition profile in extruded polished brass, available in the self-adhesive or punched versions. It is used to give a clean-cut, elegant finish when joining and compensating differences in level of floors that are already laid and in differing or same materials e.g. ceramic tiles-wood-parquet-marble, etc. It joins and compensates a thickness between 4 and 6mm. **PROLEVALL 33** ensures a perfect finish with little height, covering any flaws created during laying, while the contoured edges guarantee perfect adherence to the floor.