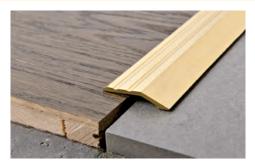

## **PROLEVALL 33**

POLISHED BRASS WITH SELF-ADHESIVE AND PUNCHED

## POLISHED BRASS with adhesive thermo packed bar length 2.7 lm - pack, 20 Pcs - 54 lm

PLVOL 3310AS

|                                                                   | . 20 Pcs - 54 Im                          |                     |
|-------------------------------------------------------------------|-------------------------------------------|---------------------|
| Article                                                           | HxLmm                                     |                     |
| PLVOL 33A                                                         | 5,5 X 33                                  |                     |
| POLISHED BRASS with<br>bar length <b>0,83 lm</b> - pag            |                                           | packed SELF PACK    |
| Article                                                           | HxLmm                                     |                     |
| PLVOL 338AS                                                       | 5,5 X 33                                  |                     |
|                                                                   |                                           |                     |
|                                                                   |                                           | packed SELF PACK    |
| POLISHED BRASS with<br>bar length <b>0,93 lm</b> - pac<br>Article |                                           | packed SELF PACK    |
| bar length <b>0,93 lm</b> - pac                                   | k. <b>20 Pc</b>                           | packed SELF<br>PACK |
| bar length <b>0,93 lm</b> - pac<br><b>Article</b>                 | H x L mm<br>5,5 X 33<br>h adhesive thermo | PACK                |