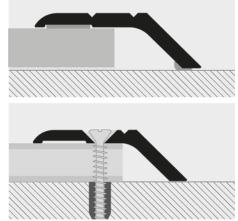

#### Adhesive version

1. Choose the suitable profile and cut it to the necessary length.
2. Degrease, wash and clean the solid surface thoroughly.
3. Remove the protective paper from the adhesive. 4. Lay the profile by applying pressure evenly over the whole surface without using a hammer.

#### Punched version

Choose the suitable profile and cut it to the necessary length.
 Mark the position of the holes using the existing holes in the profile as reference.
 Insert the screw anchors into the drilled holes.
 Fix the profile using flathead screws suitable for the relative slots

**4.** Fix the profile using flathead screws suitable for the relative slots in the profile.

**PROLEVALL 33** is a transition profile in extruded polished brass, available in the self-adhesive or punched versions. It is used to give a clean-cut, elegant finish when joining and compensating differences in level of floors that are already laid and in differing or same materials e.g. ceramic tiles-wood-parquet-marble, etc. It joins and compensates a thickness between 4 and 6mm. **PROLEVALL 33** ensures a perfect finish with little height, covering any flaws created during laying, while the contoured edges guarantee perfect adherence to the floor.