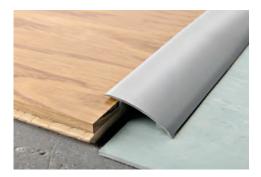

#### COLOURS

**PROTRANS** is a transition and edging profile with a rounded shape in anodized aluminium. It is ideal to give a clean-cut, elegant finish when joining and compensating differences in level of floors that are already laid and in differing or same materials e.g. ceramic tiles-wood-parquet. With its rounded shape it compensates for differences in thickness between 6 and 13 mm where no profile was installed at the time of laying. **PROTRANS** ensures a perfect finish and is easy to lay with the self-adhesive backing guaranteeing perfect adherence to the floor.