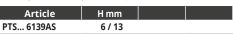

ANODIZED ALUMINIUM self-adhesive thermo packed bar length 2,7 lm - pack. 40 Pcs - 108 lm

| Article    | H mm   |  |
|------------|--------|--|
| PTSAA 613A | 6 / 13 |  |

ANODIZED ALUMINIUM self-adhesive thermo packed - bar length 0,90 lm - pack. 20 Pcs