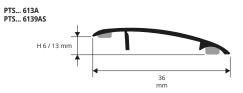

ANODIZED ALUMINIUM self-adhesive thermo packed bar length 2,7 lm - pack. 40 Pcs - 108 lm

| Article    | H mm   |  |
|------------|--------|--|
| PTSAA 613A | 6 / 13 |  |

ANODIZED ALUMINIUM self-adhesive thermo packed - bar length 0,90 lm - pack. 20 Pcs