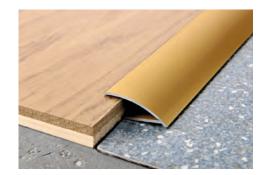

**PRONIVO** is a transition and edging profile with a rounded shape in anodized aluminium with tap-down edge. It is ideal to give a clean-cut, elegant finish when joining and compensating differences in level of floors that are already laid and in differing or same materials e.g. ceramic tiles-wood-parquet. With its rounded shape it compensates for differences in thickness between 7 and 13 mm where no profile was installed at the time of laying. **PRONIVO** ensures a perfect finish and is easy to lay with the self-adhesive backing guaranteeing perfect adherence to the floor.

#### COLOURS

**PROTRANS** is a transition and edging profile with a rounded shape in anodized aluminium. It is ideal to give a clean-cut, elegant finish when joining and compensating differences in level of floors that are already laid and in differing or same materials e.g. ceramic tiles-wood-parquet. With its rounded shape it compensates for differences in thickness between 6 and 13 mm where no profile was installed at the time of laying. **PROTRANS** ensures a perfect finish and is easy to lay with the self-adhesive backing guaranteeing perfect adherence to the floor.