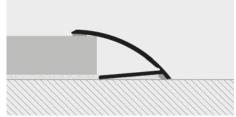

#### **EXAMPLES AND INSTRUCTIONS FOR LAYING METHODS**

Choose the suitable profile and cut it to the necessary length.
Degrease, wash and clean the solid surface thoroughly.
Remove the protective paper from the adhesive.
Lay the profile by applying pressure evenly over the whole surface without using a hammer.

**PRONIVO** is a transition and edging profile with a rounded shape in anodized aluminium with tap-down edge. It is ideal to give a clean-cut, elegant finish when joining and compensating differences in level of floors that are already laid and in differing or same materials e.g. ceramic tiles-wood-parquet. With its rounded shape it compensates for differences in thickness between 7 and 13 mm where no profile was installed at the time of laying. **PRONIVO** ensures a perfect finish and is easy to lay with the self-adhesive backing guaranteeing perfect adherence to the floor.