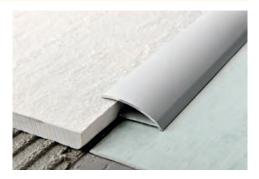

#### COLOURS

**PROTRANS** is a transition and edging profile with a rounded shape in anodized aluminium. It is ideal to give a clean-cut, elegant finish when joining and compensating differences in level of floors that are already laid and in differing or same materials e.g. ceramic tiles-wood-parquet. With its rounded shape it compensates for differences in thickness between 6 and 13 mm where no profile was installed at the time of laying. **PROTRANS** ensures a perfect finish and is easy to lay with the self-adhesive backing guaranteeing perfect adherence to the floor.