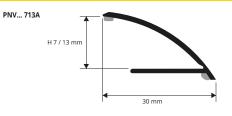

**PRONIVO** is a transition and edging profile with a rounded shape in anodized aluminium with tap-down edge. It is ideal to give a clean-cut, elegant finish when joining and compensating differences in level of floors that are already laid and in differing or same materials e.g. ceramic tiles-wood-parquet. With its rounded shape it compensates for differences in thickness between 7 and 13 mm where no profile was installed at the time of laying. **PRONIVO** ensures a perfect finish and is easy to lay with the self-adhesive backing guaranteeing perfect adherence to the floor.

ANODIZED ALUMINIUM self-adhesive thermo packed bar length 2,7 lm - pack. 30 Pcs - 81 lm

| ariengar 2,7 mi pack. 30 res or mi |      |  |  |  |
|------------------------------------|------|--|--|--|
| Article                            | H mm |  |  |  |
| PNVAA 713A                         | 7/13 |  |  |  |
|                                    |      |  |  |  |