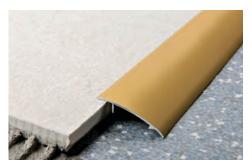

**PRONIVO** is a transition and edging profile with a rounded shape in anodized aluminium with tap-down edge. It is ideal to give a clean-cut, elegant finish when joining and compensating differences in level of floors that are already laid and in differing or same materials e.g. ceramic tiles-wood-parquet. With its rounded shape it compensates for differences in thickness between 7 and 13 mm where no profile was installed at the time of laying. **PRONIVO** ensures a perfect finish and is easy to lay with the self-adhesive backing guaranteeing perfect adherence to the floor.