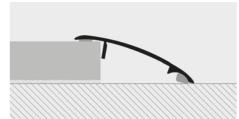

#### COLOURS

**PROTRANS** is a transition and edging profile with a rounded shape in anodized aluminium. It is ideal to give a clean-cut, elegant finish when joining and compensating differences in level of floors that are already laid and in differing or same materials e.g. ceramic tiles-wood-parquet. With its rounded shape it compensates for differences in thickness between 6 and 13 mm where no profile was installed at the time of laying. **PROTRANS** ensures a perfect finish and is easy to lay with the self-adhesive backing guaranteeing perfect adherence to the floor.

### **EXAMPLES AND INSTRUCTIONS FOR LAYING METHODS**

Choose the suitable profile and cut it to the necessary length.
Degrease, wash and clean the solid surface thoroughly.
Remove the protective paper from the adhesive.
Lay the profile by applying pressure evenly over the whole surface without using a hammer.