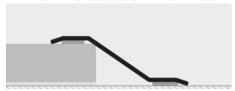

# PFRAC 712A/7128AS/7129AS/71210AS/71216AS transition profiles H7/12

**EXAMPLES AND INSTRUCTIONS FOR LAYING METHODS** 

1. Choose the suitable profile and cut it to the necessary length. 2. Degrease, wash and clean the solid surface thoroughly.
3. Remove the protective paper from the adhesive. 4. Lay the profile by applying pressure evenly over the whole surface without using

PFROL 712A/7128AS/7129AS/71210AS/71216AS

Choose the suitable profile and cut it to the necessary length. 2. Degrease, wash and clean the solid surface thoroughly. 3. Remove the protective paper from the adhesive. 4. Lay the profile by applying pressure evenly over the whole surface without using