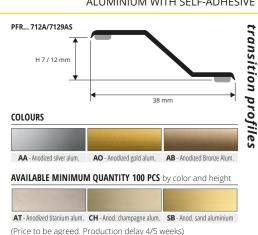

**PROFLOOR 712** is a self-adhesive sloping terminal transition profile in anodized aluminium with silver-gold-bronze finish with protective film. It is used to give a clean-cut, elegant finish when joining and compensating differences in level of floors that are already laid and in differing or same materials e.g. ceramic tiles-wood-parquet-marble. It joins and compensates a thickness between 7 and 12mm. **PROFLOOR 712** ensures a perfect finish with little height, covering any flaws created during laying of the floor. Easy to lay; the high-strength elastomer adhesive ensures an excellent grip.

## PROFLOOR 712

ANODIZED GOLD, SILVER AND BRONZE ALUMINIUM WITH SELF-ADHESIVE

Anodized ALUMINIUM self-adhesive thermo packed bar length 2,7 lm - pack. 40 Pcs - 108 lm

| Article  | LxHmm     |
|----------|-----------|
| PFR 712A | 38 X 7/12 |

Anodized ALUMINIUM self-adhesive thermo packed - bar length 0,93 lm - pack. 20 Pcs L x H mm Article PFR... 7129AS

Available in the colours: AA - AO - AB (AT, CH and SB available on demand with a minimum quantity order of 100 pcs). The code of the selected colour must be added to the article code. E.g.: PFR... 712A (chosen colour anodized gold alum.) PFRAO 712A.

Article LxHmm **PFRAC 71210AS** 38 X 7/12

**COLOURS** 

AC - Polished stainless steel AISI 304/1.4301-V2A

On demand hand-brushed stainless steel (Price to be agreed. Production delay 4/5 weeks)