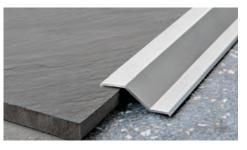

PROFLOOR 712 is a self-adhesive sloping terminal transition profile in AISI 304/1.4301-V2A stainless steel with protective film. It is used to give a clean-cut, elegant finish when joining and compensating differences in level of floors that are already laid and in differing or same materials e.g. ceramic tiles-wood-parquet-marble. It joins and compensates a thickness between 7 and 12mm. **PROFLOOR 712** ensures a perfect finish with little height, covering any flaws created during laying of the floor. Easy to lay, the high-strength elastomer adhesive ensures an excellent grip.

#### PROFLOOR 712

POLISHED STAINLESS STEEL AISI 304/1.4301-V2A WITH SELF-ADHESIVE

POLISHED STAINLESS ST. AISI 304/1.4301-V2A self-adhesive thermo packed - bar length 0,93 lm - pack. 20 Pcs

L x H mm PFRAC 7129AS 38 X 7/12