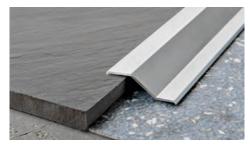

PROFLOOR 712 is a self-adhesive sloping terminal transition profile in AISI 304/1.4301-V2A stainless steel with protective film. It is used to give a clean-cut, elegant finish when joining and compensating differences in level of floors that are already laid and in differing or same materials e.g. ceramic tiles-wood-parquet-marble. It joins and compensates a thickness between 7 and 12mm. **PROFLOOR 712** ensures a perfect finish with little height, covering any flaws created during laying of the floor. Easy to lay, the high-strength elastomer adhesive ensures an excellent grip.

#### PROFLOOR 712

POLISHED STAINLESS STEEL AISI 304/1.4301-V2A WITH SELF-ADHESIVE

POLISHED STAINLESS ST. AISI 304/1.4301-V2A self-adhesive thermo packed - bar length 0,93 lm - pack. 20 Pcs

L x H mm PFRAC 7129AS 38 X 7/12