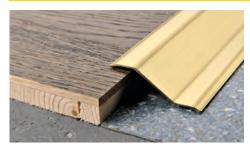

#### SUITABLE FOR USE IN CONTACT WITH FOODSTUFFS.

OL - Polished brass

**PROFLOOR 712** is a self-adhesive sloping terminal transition profile in polished brass with protective film. It is used to give a clean-cut, elegant finish when joining and compensating differences in level of floors that are already laid and in differing or same materials e.g. ceramic tiles-wood-parquet-marble. It joins and compensates a thickness between 7 and 12mm. **PROFLOOR 712** ensures a perfect finish with little height, covering any flaws created during laying of the floor. Easy to lay; the high-strength elastomer adhesive ensures an excellent grip.

### PROFLOOR 712

POLISHED BRASS WITH SELF-ADHESIVE

POLISHED BRASS self-adhesive thermo packed

**Article** LxHmm **PFROL 71216AS** 38 X 7/12

POLISHED BRASS self-adhesive thermo packed bar length 0,93 lm - pack. 20 Pcs L x H mm Article PEROL 7129AS 38 X 7/12 bar length 1,66 lm - pack. 20 Pcs