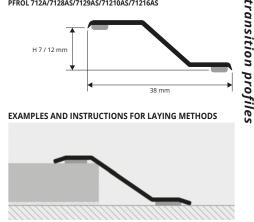

# PFRAC 712A/7128AS/7129AS/71210AS/71216AS transition profiles H7/12

**EXAMPLES AND INSTRUCTIONS FOR LAYING METHODS** 

1. Choose the suitable profile and cut it to the necessary length. 2. Degrease, wash and clean the solid surface thoroughly.
3. Remove the protective paper from the adhesive. 4. Lay the profile by applying pressure evenly over the whole surface without using

PFROL 712A/7128AS/7129AS/71210AS/71216AS

Choose the suitable profile and cut it to the necessary length. 2. Degrease, wash and clean the solid surface thoroughly. 3. Remove the protective paper from the adhesive. 4. Lay the profile by applying pressure evenly over the whole surface without using