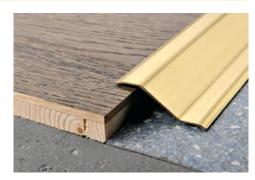

## PROPRESS 712

POLISHED STAINLESS STEEL AISI 304/1.4301 AND POLISHED BRASS WITH SELF-ADHESIVE

PROPRESS 712 is a self-adhesive sloping terminal transition profile in stainless steel 1.4301 and polished brass with protective film. It is used to give a clean-cut, elegant finish when joining and compensating differences in level of floors that are already laid and in differing or same materials e.g. ceramic tiles-wood-parquet-marble, etc. It joins and compensates a thickness between 7 and 12mm.

PROPRESS 712 ensures a perfect finish with little height, covering any flaws created during laying of the floor. Easy to lay; the high-strength elastomer adhesive ensures an excellent grip.

**EXAMPLES AND INSTRUCTIONS FOR LAYING METHODS** 