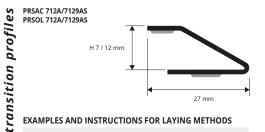

## PROPRESS 712

POLISHED STAINLESS STEEL AISI 304/1.4301 AND POLISHED BRASS WITH SELF-ADHESIVE

PROPRESS 712 is a self-adhesive sloping terminal transition profile in stainless steel 1.4301 and polished brass with protective film. It is used to give a clean-cut, elegant finish when joining and compensating differences in level of floors that are already laid and in differing or same materials e.g. ceramic tiles-wood-parquet-marble, etc. It joins and compensates a thickness between 7 and 12mm.

PROPRESS 712 ensures a perfect finish with little height, covering any flaws created during laying of the floor. Easy to lay; the high-strength elastomer adhesive ensures an excellent grip.

**EXAMPLES AND INSTRUCTIONS FOR LAYING METHODS** 