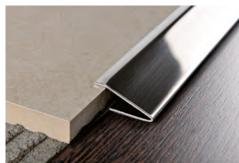

## PROPRESS 712

POLISHED STAINLESS STEEL AISI 304/1.4301 AND POLISHED BRASS WITH SELF-ADHESIVE

PROPRESS 712 is a self-adhesive sloping terminal transition profile in stainless steel 1.4301 and polished brass with protective film. It is used to give a clean-cut, elegant finish when joining and compensating differences in level of floors that are already laid and in differing or same materials e.g. ceramic tiles-wood-parquet-marble, etc. It joins and compensates a thickness between 7 and 12mm.

PROPRESS 712 ensures a perfect finish with little height, covering any flaws created during laying of the floor. Easy to lay; the high-strength elastomer adhesive ensures an excellent grip.

**EXAMPLES AND INSTRUCTIONS FOR LAYING METHODS** 