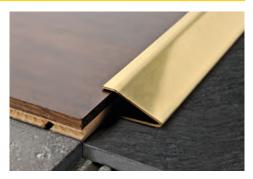

## PROPRESS 712

POLISHED STAINLESS STEEL AISI 304/1.4301 AND POLISHED BRASS WITH SELF-ADHESIVE

PROPRESS 712 is a self-adhesive sloping terminal transition profile in stainless steel 1.4301 and polished brass with protective film. It is used to give a clean-cut, elegant finish when joining and compensating differences in level of floors that are already laid and in differing or same materials e.g. ceramic tiles-wood-parquet-marble, etc. It joins and compensates a thickness between 7 and 12mm.

PROPRESS 712 ensures a perfect finish with little height, covering any flaws created during laying of the floor. Easy to lay; the high-strength elastomer adhesive ensures an excellent grip.

**EXAMPLES AND INSTRUCTIONS FOR LAYING METHODS** 