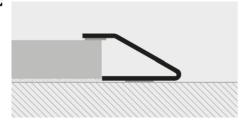

1. Choose the suitable profile and cut it to the necessary length. Degrease, wash and clean the solid surface thoroughly.
Remove the protective paper from the adhesive.
Lay the profile by applying pressure evenly over the whole surface without using a hammer.