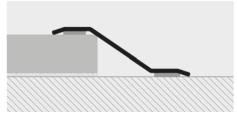

# PROFLOOR 1216

POLISHED STAINLESS STEEL AISI 304/1.4301 AND POLISHED BRASS WITH SELF-ADHESIVE

**PROFLOOR 1216** is a self-adhesive chamfered terminal transition profile in stainless steel AISI 304/1.4301-V2A and polished brass with protective film. It is used to give a clean-cut, elegant finish when joining and compensating differences in level of floors that are already laid and in differing or same materials e.g. ceramic tiles-wood-parquet-marble, etc. It joins and compensates a thickness between 12 and 16mm. **PROFLOOR 1216** ensures a perfect finish with little height, covering any flaws created during laying of the floor. Easy to lay; the high-strength elastomer adhesive ensures an excellent grip.

### **EXAMPLES AND INSTRUCTIONS FOR LAYING METHODS**

 Choose the suitable profile and cut it to the necessary length.
Degrease, wash and clean the solid surface thoroughly.
Remove the protective paper from the adhesive.
Lay the profile by applying pressure evenly over the whole surface without using a hammer