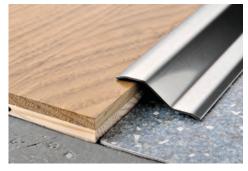

## PROPRESS 712

POLISHED STAINLESS STEEL AISI 304/1.4301 AND POLISHED BRASS WITH SELF-ADHESIVE

PROPRESS 712 is a self-adhesive sloping terminal transition profile in stainless steel 1.4301 and polished brass with protective film. It is used to give a clean-cut, elegant finish when joining and compensating differences in level of floors that are already laid and in differing or same materials e.g. ceramic tiles-wood-parquet-marble, etc. It joins and compensates a thickness between 7 and 12mm.

PROPRESS 712 ensures a perfect finish with little height, covering any flaws created during laying of the floor. Easy to lay; the high-strength elastomer adhesive ensures an excellent grip.

**EXAMPLES AND INSTRUCTIONS FOR LAYING METHODS** 