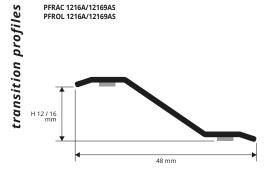

# PROFLOOR 1216

POLISHED STAINLESS STEEL AISI 304/1.4301 AND POLISHED BRASS WITH SELF-ADHESIVE

**PROFLOOR 1216** is a self-adhesive chamfered terminal transition profile in stainless steel AISI 304/1.4301-V2A and polished brass with protective film. It is used to give a clean-cut, elegant finish when joining and compensating differences in level of floors that are already laid and in differing or same materials e.g. ceramic tiles-wood-parquet-marble, etc. It joins and compensates a thickness between 12 and 16mm. **PROFLOOR 1216** ensures a perfect finish with little height, covering any flaws created during laying of the floor. Easy to lay; the high-strength elastomer adhesive ensures an excellent grip.

POLISHED STAINLESS ST. AISI 304/1.4301-V2A self-adhesive thermo packed - bar length 2,7 lm - pack. 20 Pcs - 54 lm

| Article                                                 |            |  |
|---------------------------------------------------------|------------|--|
| PFRAC 1216A                                             | 48 X 12/16 |  |
| POLISHED STAINLESS ST. AISI<br>thermo packed - bar leng |            |  |
| Article                                                 | L x H mm   |  |
| PFRAC 12169AS                                           | 48 X 12/16 |  |
|                                                         |            |  |