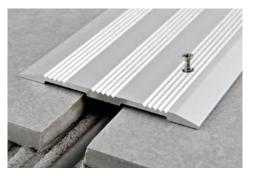

PROPLATE 80 ALZ is a new aluminium joint cover, threshold cover. It is very resistant and suitable for covering the expanding joint of two different supporting structures, or to connect a floor with an adjoining one of the same or different kind. Particularly used in Industrial field, in the malls, sport facilities and gyms equipped with wood and/or resin floors.

## **PROPLATE 80 ALZ**

## KNURLED ANODIZED SILVER ALUMINIUM

ANODIZED SILVER ALUMINIUM thermo packed ADHESIVE bar length 2,7 lm - pack. 20 Pcs - 54 lm (PETAA 80Z - 40,5 lm)

| Article    | Width mm |  |
|------------|----------|--|
| PETAA 80ZA | 80       |  |