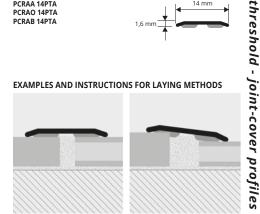

 Punched version
Perforate on one side and insert the nogs in the holes. 3. Fix and screw the square equipped with flared head screws suitable to the holes made.

PROCOVER 14PT is a small aluminium joint cover / threshold cover square. It is used to finish technically floors laid at the same level in ceramic tiles/ ceramics ceramics / wood. It covers eventual laying flaws and guarantees that the floors which are underneath expand enough. In Gold-Silk anodized Aluminium and Bronze with sticker.

## **PROCOVER 14PT**

ANODIZED SILVER, GOLD AND BRONZE ALUMINIUM

PCRAA 14PTA PCRAO 14PTA

1. Choose the superficial finish of "PROCOVER 14PT" and cut it to the required lenght. 2. Degrease, wash and clean accurately the solid floor. 3. Remove the protective label from the sticker. 4. Lay the square pressing evenly without hammering.

ANODIZED ALUMINIUM WITH ADHESIVE thermo packed bar length 2,7 lm - pack. 40 Pcs - 108 lm Width mm Article

| PCRAA 14PTA | 14 |  |
|-------------|----|--|
| PCRAO 14PTA | 14 |  |
| PCRAB 14PTA | 14 |  |
|             |    |  |