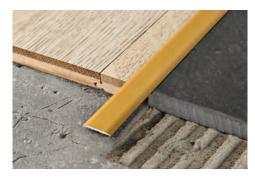

 Punched version
Perforate on one side and insert the nogs in the holes. 3. Fix and screw the square equipped with flared head screws suitable to the holes made.

PROCOVER 14PT is a small aluminium joint cover / threshold cover square. It is used to finish technically floors laid at the same level in ceramic tiles/ ceramics ceramics / wood. It covers eventual laying flaws and guarantees that the floors which are underneath expand enough. In Gold-Silk anodized Aluminium and Bronze with sticker.

## **PROCOVER 14PT**

ANODIZED SILVER, GOLD AND BRONZE ALUMINIUM

PCRAA 14PTA PCRAO 14PTA

1. Choose the superficial finish of "PROCOVER 14PT" and cut it to the required lenght. 2. Degrease, wash and clean accurately the solid floor. 3. Remove the protective label from the sticker. 4. Lay the square pressing evenly without hammering.

ANODIZED ALUMINIUM WITH ADHESIVE thermo packed bar length 2,7 lm - pack. 40 Pcs - 108 lm Width mm Article

| PCRAA 14PTA | 14 |  |
|-------------|----|--|
| PCRAO 14PTA | 14 |  |
| PCRAB 14PTA | 14 |  |
|             |    |  |