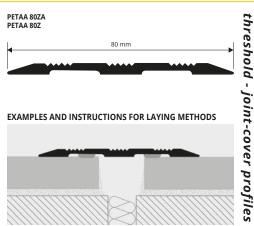

## KNURLED ANODIZED SILVER ALUMINIUM

ANODIZED SILVER ALUMINIUM thermo packed ADHESIVE bar length 2,7 lm - pack. 20 Pcs - 54 lm (PETAA 80Z - 40,5 lm)

| Article    | Width mm |  |
|------------|----------|--|
| PETAA 80ZA | 80       |  |

ANODIZED SILVER ALUMINIUM thermo packed bar length 2,7 lm - pack. 20 Pcs - 54 lm (PETAA 80Z - 40,5 lm)

| Article   | Width mm |  |
|-----------|----------|--|
| PETAA 80Z | 80       |  |

Punched version available on demand.

1. Choose "PROPLATE 80ALZ" model with or without sticker and cut it to the required length. Adhesive version

2. Degreese, wash and clean accurately the solid floor. **3.** Remove the protective label from the sticker (sticker model). **4.** Rest the square pressing evenly without hammering.

 Punched version
Perforate on one side and insert the nogs in the holes. 3. Fix and screw the square equipped with flared head screws suitable to the holes made.

PROCOVER 14PT is a small aluminium joint cover / threshold cover square. It is used to finish technically floors laid at the same level in ceramic tiles/ ceramics ceramics / wood. It covers eventual laying flaws and guarantees that the floors which are underneath expand enough. In Gold-Silk anodized Aluminium and Bronze with sticker.