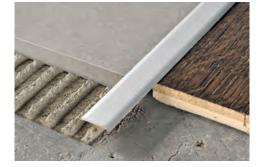

 Punched version
Perforate on one side and insert the nogs in the holes. 3. Fix and screw the square equipped with flared head screws suitable to the holes made.

PROCOVER 14PT is a small aluminium joint cover / threshold cover square. It is used to finish technically floors laid at the same level in ceramic tiles/ ceramics ceramics / wood. It covers eventual laying flaws and guarantees that the floors which are underneath expand enough. In Gold-Silk anodized Aluminium and Bronze with sticker.

## **PROCOVER 14PT**

ANODIZED SILVER, GOLD AND BRONZE ALUMINIUM

PCRAA 14PTA PCRAO 14PTA

1. Choose the superficial finish of "PROCOVER 14PT" and cut it to the required lenght. 2. Degrease, wash and clean accurately the solid floor. 3. Remove the protective label from the sticker. 4. Lay the square pressing evenly without hammering.