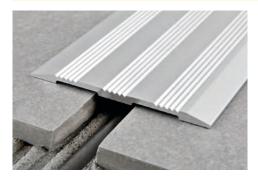

PROPLATE 80 ALZ is a new aluminium joint cover, threshold cover. It is very resistant and suitable for covering the expanding joint of two different supporting structures, or to connect a floor with an adjoining one of the same or different kind. Particularly used in Industrial field, in the malls, sport facilities and gyms equipped with wood and/or resin floors.

## KNURLED ANODIZED SILVER ALUMINIUM

ANODIZED SILVER ALUMINIUM thermo packed ADHESIVE bar length 2,7 lm - pack. 20 Pcs - 54 lm (PETAA 80Z - 40,5 lm)

| Article    | Width mm |  |
|------------|----------|--|
| PETAA 80ZA | 80       |  |

ANODIZED SILVER ALUMINIUM thermo packed bar length 2,7 lm - pack. 20 Pcs - 54 lm (PETAA 80Z - 40,5 lm)

| Article   | Width mm |  |
|-----------|----------|--|
| PETAA 80Z | 80       |  |

Punched version available on demand.