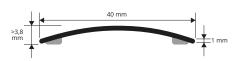

## **PROSOL** 18-30-35-40

POLISHED BRASS WITH SELF-ADHESIVE WITH PROTECTIVE FILM

POLISHED BRASS with adhesive thermo packed bar length 2,7 lm - pack. 40 Pcs - 108 lm (L 35/40mm - 54 lm)

| Article   | Width-thick.  |  |
|-----------|---------------|--|
| PLSOL 18A | 18 mm - 10/10 |  |
| PLSOL 30A | 30 mm - 10/10 |  |
| PLSOL 35A | 35 mm - 10/10 |  |
| PLSOL 40A | 40 mm - 10/10 |  |

PLSOL 40S/409S/409SS/416SS

POLISHED BRASS with adhesive thermo packed bar length 0.83 lm - pack. 20 Pcs

| but length 0,05 iiii pack. 20 Fe3 |               |  |   |
|-----------------------------------|---------------|--|---|
| Article                           | Width-thick.  |  |   |
| PLSOL 308A                        | 30 mm - 10/10 |  | * |