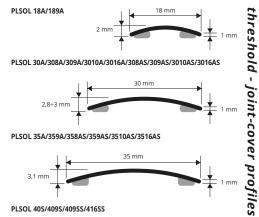

## **PROSOL** 18-30-35-40

POLISHED BRASS WITH SELF-ADHESIVE WITH PROTECTIVE FILM

POLISHED BRASS with adhesive thermo packed bar length 2,7 lm - pack. 40 Pcs - 108 lm (L 35/40mm - 54 lm)

| Article   | Width-thick.  |  |
|-----------|---------------|--|
| PLSOL 18A | 18 mm - 10/10 |  |
| PLSOL 30A | 30 mm - 10/10 |  |
| PLSOL 35A | 35 mm - 10/10 |  |
| PLSOL 40A | 40 mm - 10/10 |  |

POLISHED BRASS with adhesive thermo packed bar length 0,83 lm - pack. 20 Pcs

| Article     | Width-thick.  |  |
|-------------|---------------|--|
| PLSOL 308AS | 30 mm - 10/10 |  |
| PLSOL 358AS | 35 mm - 10/10 |  |

PLSOL 40S/409S/409SS/416SS

POLISHED BRASS with adhesive thermo packed bar length 0.83 lm - pack. 20 Pcs

| but length 0,05 iiii pack. 20 Fe3 |               |  |   |
|-----------------------------------|---------------|--|---|
| Article                           | Width-thick.  |  |   |
| PLSOL 308A                        | 30 mm - 10/10 |  | * |

| bar length 0,50 mm - pack. 20 T Cs |               |  |  |  |
|------------------------------------|---------------|--|--|--|
| Article                            | Width-thick.  |  |  |  |
| PLSOL 189A                         | 10 mm - 10/10 |  |  |  |

POLISHED BRASS with adhesive thermo packed

| Dai leligili 0,93 IIII - pack. 20 PCS |            | BEISTER       |   |
|---------------------------------------|------------|---------------|---|
|                                       | Article    | Width-thick.  |   |
|                                       | PLSOL 309A | 30 mm - 10/10 |   |
|                                       | PLSOL 359A | 35 mm - 10/10 | * |
|                                       | PLSOL 409A | 40 mm - 10/10 | * |

| bar length <b>1,03 lm</b> - pack. <b>20 Pcs</b> |               | BLISTER |
|-------------------------------------------------|---------------|---------|
| Article                                         | Width-thick.  |         |
| PLSOL 3010A                                     | 30 mm - 10/10 |         |

| PLSOL 3010A        | 30 mm - 10/10          |     |
|--------------------|------------------------|-----|
| OLISHED BRASS with | adhesive thermo packed | ECO |

| Dai leligui 1,00 illi - pack. 20 FCS |               |   |
|--------------------------------------|---------------|---|
| Article                              | Width-thick.  |   |
| PLSOL 3016A                          | 30 mm - 10/10 | * |
|                                      |               |   |

## POLISHED BRASS with adhesive thermo packed bar length 0,93 lm - pack. 20 Pcs

| Article     | Width-thick.  |             |
|-------------|---------------|-------------|
| PLSOL 309AS | 30 mm - 10/10 | <del></del> |
| PLSOL 359AS | 35 mm - 10/10 |             |
| PLSOL 409AS | 40 mm - 10/10 | *           |

POLISHED BRASS with adhesive thermo packed bar length 1,03 lm - pack. 20 Pcs

| Article      | Width-thick.  |  |
|--------------|---------------|--|
| PLSOL 3010AS | 30 mm - 10/10 |  |
| PLSOL 3510AS | 35 mm - 10/10 |  |

POLISHED BRASS with adhesive thermo packed bar length 1,66 lm - pack. 20 Pcs

| Article      | Width-thick.  |  |   |  |
|--------------|---------------|--|---|--|
| PLSOL 3016AS | 30 mm - 10/10 |  | * |  |
| PLSOL 3516AS | 35 mm - 10/10 |  |   |  |
| PLSOL 4016AS | 40 mm - 10/10 |  | * |  |