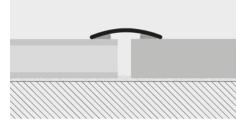

PROSOL 18-30-35-40 in brass are self-adhesive joint - covers in polished brass available in various widths. They are used to join floors of the same or differing material and thickness. The rounded shape also allows the profile to be used to edge shallow floors max. 5 mm thick. **PROSOL** is normally used to cover flaws and defects created during laying of ceramic/wood/parquet floors by covering the joint/threshold. **PROSOL** is recommended for all sorts of public environments: hotels, offices, shops and private dwellings; it guarantees an impeccable and attractive finish.