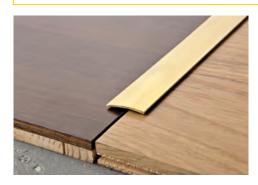

PROSOL 18-30-35-40 in brass are self-adhesive joint - covers in polished brass available in various widths. They are used to join floors of the same or differing material and thickness. The rounded shape also allows the profile to be used to edge shallow floors max. 5 mm thick. **PROSOL** is normally used to cover flaws and defects created during laying of ceramic/wood/parquet floors by covering the joint/threshold. **PROSOL** is recommended for all sorts of public environments: hotels, offices, shops and private dwellings; it guarantees an impeccable and attractive finish.

## **EXAMPLES AND INSTRUCTIONS FOR LAYING METHODS**

- Choose the suitable profile and cut it to the necessary length.
  Degrease, wash and clean the solid surface thoroughly.
  Remove the protective paper from the adhesive.
  Lay the profile by applying pressure evenly over the whole surface without using a hammer.