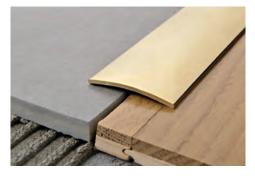

PROSOL 18-30-35-40 in brass are self-adhesive joint - covers in polished brass available in various widths. They are used to join floors of the same or differing material and thickness. The rounded shape also allows the profile to be used to edge shallow floors max. 5 mm thick. **PROSOL** is normally used to cover flaws and defects created during laying of ceramic/wood/parquet floors by covering the joint/threshold. **PROSOL** is recommended for all sorts of public environments: hotels, offices, shops and private dwellings; it guarantees an impeccable and attractive finish.

## **EXAMPLES AND INSTRUCTIONS FOR LAYING METHODS**

- Choose the suitable profile and cut it to the necessary length.
  Degrease, wash and clean the solid surface thoroughly.
  Remove the protective paper from the adhesive.
  Lay the profile by applying pressure evenly over the whole surface without using a hammer.