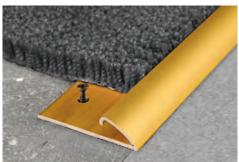

## **PROMOQUETTE**

ANODIZED GOLD AND SILVER ALUMINIUM WITH OR WITHOUT SELF-ADHESIVE **PROMOQUETTE** is an anodized aluminium rounded edging profile with tap-down edge, which is ideal for the clean-cut, elegant finishing of carpeted floors. The carpeting is inserted inside the curved/rounded section, which is then pressed down until the carpeting is secured, thereby also protecting the edge. **PROMOQUETTE** ensures a perfect finish, covering any flaws created during laying and protecting the edge. Easy to lay with the self-adhesive backing ensuring perfect adherence to the floor.

1. Cut the profile to the necessary length. 2. Fix the "PROMOQUETTE" to the floor using screws/nails or double-sided adhesive tape. 3. Insert the carpeting into the curved side with the necessary tension. 4. Apply pressure evenly over the edge of the profile until it closes over and secures the carpeting.