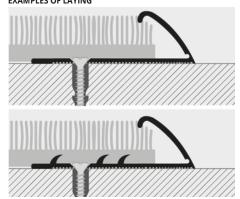

## **PROMOQUETTE**

ANODIZED GOLD AND SILVER ALUMINIUM PUNCHED OR NOTCHED

PROMOQUETTE FIX s a profile in anodized aluminium made as a terminal profile to edge carpeted floors held under tension or simply laid with double-sided adhesive tape. Two versions are available: notched or with holes/ notches for laying under tension and then permanently fixed with screws/nails; or the punched version to edge without holding under tension. **PROMOQUETTE FIX** ensures an impeccable finish to the edge of carpeting that is not always perfectly cut. It speeds up laying time and the result is attractive.

**EXAMPLES OF LAYING** 

ANODIZED GOLD and SILVER ALUMINIUM

| thermo packed - bar length 2,7 im - pack. 20 PCS - 34 im |      |  |  |   |
|----------------------------------------------------------|------|--|--|---|
| Article                                                  | H mm |  |  |   |
| PMF 14F                                                  | 14   |  |  |   |
| PMFAA 14D                                                | 14   |  |  | * |
| "D" at the end of the product code = Item with notched   |      |  |  |   |

## INSTRUCTIONS FOR LAYING

1. Cut the profile to the necessary length. 2. Fix the "PROMOQUETTE FIX" to the floor using screws/nails. 3. Insert the carpeting into the curved side with the necessary tension. 4. Apply pressure evenly over the edge of the profile until it closes over and secures the carpeting.