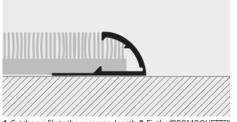

1. Cut the profile to the necessary length. 2. Fix the "PROMOQUETTE" to the floor using screws/nails or double-sided adhesive tape. 3. Insert the carpeting into the curved side with the necessary tension. 4. Apply pressure evenly over the edge of the profile until it closes over and secures the carpeting.

## INSTRUCTIONS FOR LAYING

1. Cut the profile to the necessary length. 2. Fix the "PROMOQUETTE FIX" to the floor using screws/nails. 3. Insert the carpeting into the curved side with the necessary tension. 4. Apply pressure evenly over the edge of the profile until it closes over and secures the carpeting.