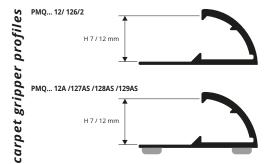

PMQ... 12 7/12 A stilled in the product occur. In a small still a shall be in the colours: AA - AO. (AB available on demand with a minimum quantity order of 100 pcs). The code of the selected colour must be added to the article code. E.g.: PMQ... 12A (chosen

H mm

7/12

colour Anodized gold alum.) PMQAO 12A ANODIZED GOLD and SILVER ALUMINUM

thermo packed - bar length 0,73 lm - pack. 20 Pcs Article H mm PMQAA 127AS 7/12 ANODIZED GOLD, SILVER and BRONZE ALUM. ADHESIVE thermo packed - bar length 0,83 lm - pack. 20 Pcs Article H mm PMQ... 128AS

thermo packed - bar length 0,67 lm - pack. 2 Pcs Article

| H mm |    |
|------|----|
| 7/12 | PN |

| tnermo packed - bar length 0,93 lm - pack. 20 PCS |      |  | PACK |
|---------------------------------------------------|------|--|------|
| Article                                           | H mm |  |      |
| PMQ 129AS                                         | 7/12 |  | *    |

## COLOURS

PMQ... 126/2

(Prices to be agreed. Production delay 4/5 weeks)