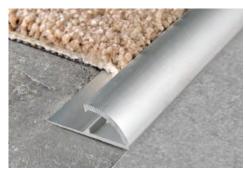

## **PROMOQUETTE**

ANODIZED GOLD AND SILVER ALUMINIUM WITH OR WITHOUT SELF-ADHESIVE **PROMOQUETTE** is an anodized aluminium rounded edging profile with tap-down edge, which is ideal for the clean-cut, elegant finishing of carpeted floors. The carpeting is inserted inside the curved/rounded section, which is then pressed down until the carpeting is secured, thereby also protecting the edge. **PROMOQUETTE** ensures a perfect finish, covering any flaws created during laying and protecting the edge. Easy to lay with the self-adhesive backing ensuring perfect adherence to the floor.

1. Cut the profile to the necessary length. 2. Fix the "PROMOQUETTE" to the floor using screws/nails or double-sided adhesive tape. 3. Insert the carpeting into the curved side with the necessary tension. 4. Apply pressure evenly over the edge of the profile until it closes over and secures the carpeting.