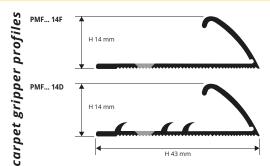

**EXAMPLES OF LAYING** 

ANODIZED GOLD and SILVER ALUMINIUM

| thermo packed - bar length 2,7 im - pack. 20 PCS - 34 im |      |  |  |   |
|----------------------------------------------------------|------|--|--|---|
| Article                                                  | H mm |  |  |   |
| PMF 14F                                                  | 14   |  |  |   |
| PMFAA 14D                                                | 14   |  |  | * |
| "D" at the end of the product code = Item with notched   |      |  |  |   |

"F" at the end of the product code = Punched Item

Available in the colours: AO - AA. (AB available on demand with a minimum quantity order of 100 pcs). The code of the selected colour must be added to the article code. E.g.: PMF... 14F (chosen colour anodized gold alum.) PMFAO 14F.