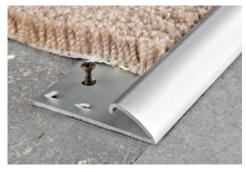

## **PROMOQUETTE**

ANODIZED GOLD AND SILVER ALUMINIUM WITH OR WITHOUT SELF-ADHESIVE **PROMOQUETTE** is an anodized aluminium rounded edging profile with tap-down edge, which is ideal for the clean-cut, elegant finishing of carpeted floors. The carpeting is inserted inside the curved/rounded section, which is then pressed down until the carpeting is secured, thereby also protecting the edge. **PROMOQUETTE** ensures a perfect finish, covering any flaws created during laying and protecting the edge. Easy to lay with the self-adhesive backing ensuring perfect adherence to the floor.

1. Cut the profile to the necessary length. 2. Fix the "PROMOQUETTE" to the floor using screws/nails or double-sided adhesive tape. 3. Insert the carpeting into the curved side with the necessary tension. 4. Apply pressure evenly over the edge of the profile until it closes over and secures the carpeting.