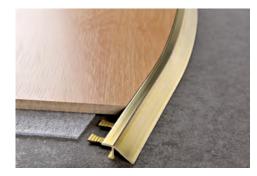

**PROSLIDER CURVE** is a range of transition profiles that may be curved/shaped, with a special system of perforations allowing it to be bent so that particular geometric shapes may be easily obtained in situ. This allows decorative patterns to be created at will according to technical and aesthetic requirements. Recommended for joining floating floars in wood, melamine laminated wood and ceramics. It is made in natural brass in various heights, length 2.7 Im.

## EXAMPLES OF LAYING

**PROSLIDER CURVE** is a range of transition profiles that may be curved/shaped, with a special system of perforations allowing it to be bent so that particular geometric shapes may be easily obtained in situ. This allows decorative patterns to be created at will according to technical and aesthetic requirements. Recommended for joining floating floating floators in wood, melamine laminated wood and ceramics. It is made in anodized aluminium in various heights, length 2.7 lm.