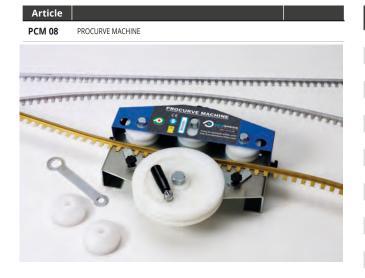

**PROCURVE MACHINE** is a manual profile bending machine for profiles of the CURVE SERIES. complete with wheels for all profiles