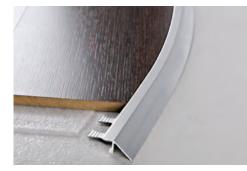

## EXAMPLES OF LAYING

**PROSLIDER CURVE** is a range of transition profiles that may be curved/shaped, with a special system of perforations allowing it to be bent so that particular geometric shapes may be easily obtained in situ. This allows decorative patterns to be created at will according to technical and aesthetic requirements. Recommended for joining floating floating floators in wood, melamine laminated wood and ceramics. It is made in anodized aluminium in various heights, length 2.7 lm.