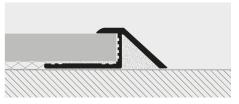

## LAYING INSTRUCTIONS

Choose the "PROSLIDER CURVE" in the required height and material.
Cut the profile to the necessary length, calculating the total length.
Bend the profile mechanically with the PROCURVE MACHINE.
If necessary fix with screws and screw anchors, if used for floating floors in melamine/laminated wood, or simply insert the punched base under the floor laid with the same adhesive.