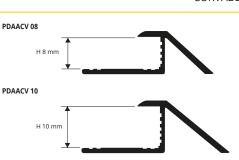

PDONCV 08 H 8 mm PDONCV 10 H 10 mm

ANODIZED SILVER ALUMINIUM CURVABLE

CURVE

PROSLIDER

ANODIZED SILVER ALUMINIUM CURVABLE thermo packed bar length 2,7 lm - pack. 20 Pcs - 54 lm

| Article                    | Hmm |  |
|----------------------------|-----|--|
| PDAACV 08                  | 8   |  |
| PDAACV 10                  | 10  |  |
| COLOURS                    |     |  |
|                            |     |  |
| AA - Anodized silver alum. |     |  |