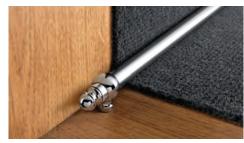

## SUPPORT / EYELET for tube with screw

POLISHED BRASS AND CHROMED BRASS

POLISHED BRASS AND CHROMED BRASS - pack. 20 Pcs

| Article | Ø mm |  |
|---------|------|--|
| SOOL 12 | 12   |  |
| SOOC 12 | 12   |  |
| SOOL 14 | 14   |  |