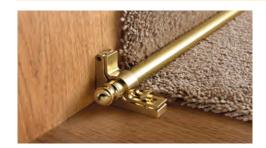

## HINGE SUPPORT for tube

POLISHED BRASS

POLISHED BRASS - pack. 20 Pcs

| Article | Ø mm |  |
|---------|------|--|
| SCOL 11 | 11   |  |
| SCOL 13 | 13   |  |

For bar code add the letter "C" after the article code. E.g.: SCOL 11C