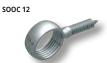

## SUPPORT / EYELET for tube with screw

POLISHED BRASS AND CHROMED BRASS

POLISHED BRASS AND CHROMED BRASS - pack. 20 Pcs

| Article | Ø mm |  |
|---------|------|--|
| SOOL 12 | 12   |  |
| SOOC 12 | 12   |  |
| SOOL 14 | 14   |  |