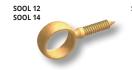

## SUPPORT / EYELET for tube with screw

POLISHED BRASS AND CHROMED BRASS

POLISHED BRASS AND CHROMED BRASS - pack. 20 Pcs

| Article | Ø mm |  |
|---------|------|--|
| SOOL 12 | 12   |  |
| SOOC 12 | 12   |  |
| SOOL 14 | 14   |  |