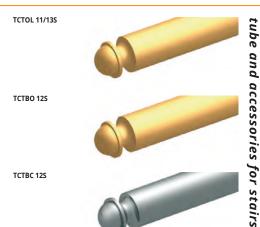

| Article                                                        | Ø mm |  |  |  |
|----------------------------------------------------------------|------|--|--|--|
| TCTOL 118S                                                     | 11   |  |  |  |
| TCTOL 138S                                                     | 13   |  |  |  |
| BLISTER KIT - 2 TUBES AND 4 TUBE PLUGS - POLISHED BRASS COATED |      |  |  |  |

BLISTER KIT - 2 TUBES and 4 TUBE PLUGS - POLISHED ALUM. length tube 0,8 lm - pack. 60 Pcs

| rengan tabe o,o iiii pacit. oo i co                                 |      |  |  |  |
|---------------------------------------------------------------------|------|--|--|--|
| Article                                                             | Ø mm |  |  |  |
| TCTBO 128S                                                          | 12   |  |  |  |
| TCTBC 128S                                                          | 12   |  |  |  |
| BLISTER KIT - 2 TUBES and 4 TUBE PLUGS - POLISHED ALUM.   SELF PACK |      |  |  |  |

TCTBC 12S

Varnished polished brass is not suitable for places subject to heavy foot-trafic and / orabrasion.