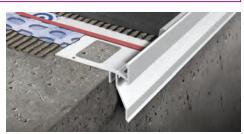

# PROTERRACE **DRAIN FDP**

VARNISHED/COATED ALUMINIUM

EXAMPLES AND INSTRUCTIONS FOR LAYING METHODS

1. Choose PROTERRACE DRAIN FDP according to the tile thickness and desired colour. 2. Fix the external corners to the screed with nails taking care to separate them at least 1 cm from it. 3. Cut "PROTERRACE DRAIN FDP" to the desired length. Lay the profile and fix it with nails. Connect it with the corners using the junctions. 4. Apply the desired waterproofing system. 5. Lay the tiles, leaving about 5 mm between tiles and profile. 6. Seal the space between tiles and profile with **PROBAND FIX (P.186)**.

## COLOURS ON DEMAND

EXTERNAL CORNERS - pack. 10 Pcs

PROTERRACE DRAIN FDP is an edging profile in varnished aluminium designed to protect the edges of the tiles

laid on terraces and balconies and to allow a correct water discharge. The profile is equipped with a punched flange that ensures its fixing to the support. The profile is also provided with holes that allow the discharge of the water filtered between the profile and tiles. To reach a right connection between profile and the waterproofing system it's needed to use PROBAND 150 with PROBAND KOLL/AB. The product is also available on request with a SPECIAL SEASIDE PRE-TREATMENT which increases its resistance to corrosion when installed at sea front