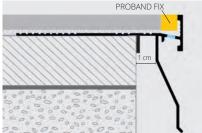

# PROTERRACE **DRAIN FDP**

VARNISHED/COATED ALUMINIUM

EXAMPLES AND INSTRUCTIONS FOR LAYING METHODS

1. Choose PROTERRACE DRAIN FDP according to the tile thickness and desired colour. 2. Fix the external corners to the screed with nails taking care to separate them at least 1 cm from it. 3. Cut "PROTERRACE DRAIN FDP" to the desired length. Lay the profile and fix it with nails. Connect it with the corners using the junctions. 4. Apply the desired waterproofing system. 5. Lay the tiles, leaving about 5 mm between tiles and profile. 6. Seal the space between tiles and profile with **PROBAND FIX (P.186)**.