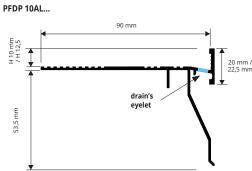

#### VARNISHED/COATED ALUMINIUM bar length 2,7 lm - pack. 5 Pcs - 13,5 lm

| Article    | ŀ | l mm  |   |   |   |   |   |  |
|------------|---|-------|---|---|---|---|---|--|
| PFDP 10AL  |   | 10    |   |   |   |   |   |  |
| PFDP 125AL |   | 12,5  |   |   |   |   |   |  |
|            |   | TEVEE | ~ | - | ~ | - | - |  |

## COLOURS ON DEMAND

EXTERNAL CORNERS - pack. 10 Pcs

PROTERRACE DRAIN FDP is an edging profile in varnished aluminium designed to protect the edges of the tiles

laid on terraces and balconies and to allow a correct water discharge. The profile is equipped with a punched flange that ensures its fixing to the support. The profile is also provided with holes that allow the discharge of the water filtered between the profile and tiles. To reach a right connection between profile and the waterproofing system it's needed to use PROBAND 150 with PROBAND KOLL/AB. The product is also available on request with a SPECIAL SEASIDE PRE-TREATMENT which increases its resistance to corrosion when installed at sea front