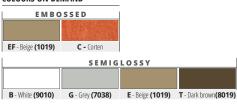

### EMBOSSED COLOURS

environments.

| BF - White (9010) | <b>GF</b> - Grey <b>(7038)</b> | A - Anthracite grey<br>(no RAL) | <b>TF</b> - Dark<br>brown <b>(8019)</b> |
|-------------------|--------------------------------|---------------------------------|-----------------------------------------|

## COLOURS ON DEMAND

EXTERNAL CORNERS - pack. 10 Pcs

PROTERRACE DRAIN FDP is an edging profile in varnished aluminium designed to protect the edges of the tiles

laid on terraces and balconies and to allow a correct water discharge. The profile is equipped with a punched flange that ensures its fixing to the support. The profile is also provided with holes that allow the discharge of the water filtered between the profile and tiles. To reach a right connection between profile and the waterproofing system it's needed to use PROBAND 150 with PROBAND KOLL/AB. The product is also available on request with a SPECIAL SEASIDE PRE-TREATMENT which increases its resistance to corrosion when installed at sea front