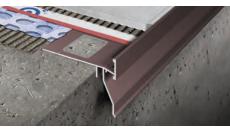

## COLOURS ON DEMAND

EXTERNAL CORNERS - pack. 10 Pcs

PROTERRACE DRAIN FDP is an edging profile in varnished aluminium designed to protect the edges of the tiles

laid on terraces and balconies and to allow a correct water discharge. The profile is equipped with a punched flange that ensures its fixing to the support. The profile is also provided with holes that allow the discharge of the water filtered between the profile and tiles. To reach a right connection between profile and the waterproofing system it's needed to use PROBAND 150 with PROBAND KOLL/AB. The product is also available on request with a SPECIAL SEASIDE PRE-TREATMENT which increases its resistance to corrosion when installed at sea front