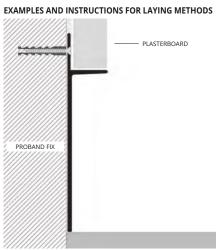

ON DEMAND MAY BE REALISED IN OTHER FINISHES OF THE COLOUR CHART. CONTACT OUR CUSTOMER SERVICE FOR MINIMUM QUANTITY (MINIMUM

QUANTITY ORDER OF 500 LM), TIMING AND PRICE.

AA - Anodized silver alum.

 Fix "PROSKIRTING INS" using screws (concealed part) and glue/ silicone (exposed side), before laying the plasterboard, calculating all the heights and distance. 2. Lay the plasterboard aligning the lower part flush to the "PROSKIRTING INS". 3. Plaster and carry out the surface finishing on the plasterboard.

## USE PROBAND FIX FOR FIXING THE PROFILE TO THE WALL