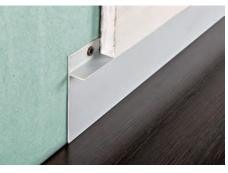

## PROSKIRTING

**PROSKIRTING INS** is the new innovative skirting designed with an integrated system for plasterboard walls, and devised to create a recessed skirting for a modern and minimalist design in line with the latest trends.

ON DEMAND MAY BE REALISED IN OTHER FINISHES OF THE COLOUR CHART. CONTACT OUR CUSTOMER SERVICE FOR MINIMUM QUANTITY (MINIMUM

QUANTITY ORDER OF 500 LM), TIMING AND PRICE.

AA - Anodized silver alum.

 Fix "PROSKIRTING INS" using screws (concealed part) and glue/ silicone (exposed side), before laying the plasterboard, calculating all the heights and distance. 2. Lay the plasterboard aligning the lower part flush to the "PROSKIRTING INS". 3. Plaster and carry out the surface finishing on the plasterboard.