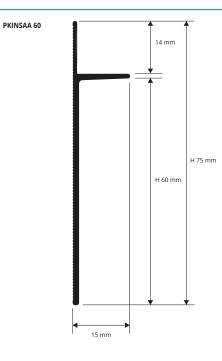

ANODIZED SILVER ALUMINIUM

| ANODIZED SILVER ALUMINIUM thermo packed bar length 2 Im - pack. 30 Pcs - 60 Im |          |  |
|--------------------------------------------------------------------------------|----------|--|
| Article                                                                        | H x L mm |  |
| PKINSAA 60                                                                     | 60 X 15  |  |