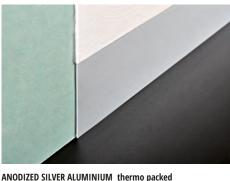

ANODIZED SILVER ALUMINIUM

| ANODIZED SILVER ALUMINIUM thermo packed bar length 2 Im - pack. 30 Pcs - 60 Im |          |  |
|--------------------------------------------------------------------------------|----------|--|
| Article                                                                        | H x L mm |  |
| PKINSAA 60                                                                     | 60 X 15  |  |