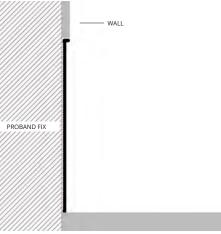

## USE PROBAND FIX FOR FIXING THE PROFILE TO THE WALL

USE PROBAND FIX FOR FIXING THE PROFILE TO THE WALL