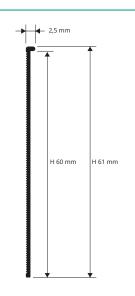

## PROSKIRTING LINE

**PROSKIRTING LINE** in the innovative skirting suitable for smoothed lime, marmorino, stucco, and Venetian coats on civil plaster or plasterboard.

ANODIZED SILVER ALUMINIUM

PKLIAA 60

PKLIAA 60 61 x 2,5

ON DEMAND MAY BE REALISED IN OTHER FINISHES OF THE COLOUR CHART. CONTACT OUR CUSTOMER SERVICE FOR MINIMUM QUANTITY (MINIMUM QUANTITY ORDER OF 500 LM), TIMING AND PRICE.