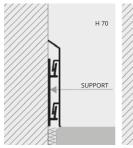

### LAYING INSTRUCTIONS

1. Choose "PROSKIRTING ISP" in the desired finish and height. 2. Fix the punched support to the wall with screws every 50 cm. **3.** If expected, laying the low-voltage electric cables like web, computer, telephone and satellite TV. **4.** Attach the profile to the support applying low pressure.