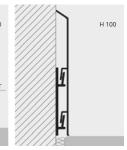

### LAYING INSTRUCTIONS

1. Choose "PROSKIRTING ISP" in the desired finish and height. 2. Fix the punched support to the wall with screws every 50 cm. **3.** If expected, laying the low-voltage electric cables like web, computer, telephone and satellite TV. **4.** Attach the profile to the support applying low pressure.