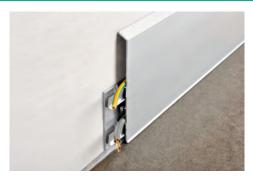

PROSKIRTING ISP is a joint, inspectional "cable duct" baseboard in aluminium, conceived and designed to hide and protect the passage of electric cables, the ones for computer, telephones and other plants as well, allowing an easy and quick access. The supports that are to be fixed on the wall consent accommodate different utility wires/cables as well. Aesthetically pleasant, it is recommended for various public and private environments: offices, schools, residences, commercial centers etc. Available in silver anodized aluminium (H: 100 mm) and in polished titanium and brushed titanium aluminium (H: 70 mm). In order to facilitate and to perfect the laying process, internal and external angles, plugs and junctions are recommended.

### LAYING INSTRUCTIONS

1. Choose "PROSKIRTING ISP" in the desired finish and height. 2. Fix the punched support to the wall with screws every 50 cm. **3.** If expected, laying the low-voltage electric cables like web, computer, telephone and satellite TV. **4.** Attach the profile to the support applying low pressure.