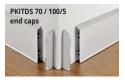

JOINTS - VARNISHED PLASTIC anod. silver - pack. 10 Pcs

| Article   | H mm     |  |
|-----------|----------|--|
| PKIGIN/10 | 70 / 100 |  |

END CAPS R / L - VARNISHED PLASTIC ANODIZED silver pack. 10 Pcs (5 right and 5 left)

| Article    | H mm     |  |
|------------|----------|--|
| PKITDSAA/5 | 70 / 100 |  |

| Article       | H mm |  |
|---------------|------|--|
| PKIAGIBT 70/5 | 70   |  |
| PKIAGEBT 70/5 | 70   |  |

IOINTS - VARNISHED PLASTIC polished titanium - pack 10 Pcs