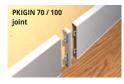

JOINTS - VARNISHED PLASTIC anod. silver - pack. 10 Pcs

| Article   | H mm     |  |
|-----------|----------|--|
| PKIGIN/10 | 70 / 100 |  |

END CAPS R / L - VARNISHED PLASTIC ANODIZED silver pack. 10 Pcs (5 right and 5 left)