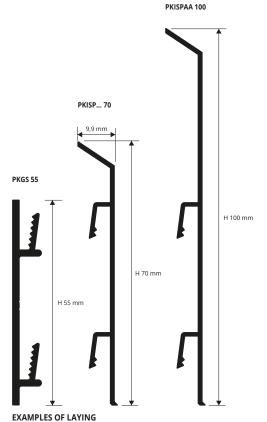

PROSKIRTING ISP is a joint, inspectional "cable duct" baseboard in aluminium, conceived and designed to hide and protect the passage of electric cables, the ones for computer, telephones and other plants as well, allowing an easy and quick access. The supports that are to be fixed on the wall consent accommodate different utility wires/cables as well. Aesthetically pleasant, it is recommended for various public and private environments: offices, schools, residences, commercial centers etc. Available in silver anodized aluminium (H: 100 mm) and in polished titanium and brushed titanium aluminium (H: 70 mm). In order to facilitate and to perfect the laying process, internal and external angles, plugs and junctions are recommended.

**PUNCHED SUPPORT** support length 2 cm - pack. 10 Pcs

| Article | H mm |                                                                                                                                                                                                                                                                                                                                                                                                                                                                                                                                                                                                                                                                                                                                                                                                                                                                                                                                                                                                                                                                                                                                                                                                                                                                                                                                                                                                                                                                                                                                                                                                                                                                                                                                                                                                                                                                                                                                                                                                                                                                                                                                |
|---------|------|--------------------------------------------------------------------------------------------------------------------------------------------------------------------------------------------------------------------------------------------------------------------------------------------------------------------------------------------------------------------------------------------------------------------------------------------------------------------------------------------------------------------------------------------------------------------------------------------------------------------------------------------------------------------------------------------------------------------------------------------------------------------------------------------------------------------------------------------------------------------------------------------------------------------------------------------------------------------------------------------------------------------------------------------------------------------------------------------------------------------------------------------------------------------------------------------------------------------------------------------------------------------------------------------------------------------------------------------------------------------------------------------------------------------------------------------------------------------------------------------------------------------------------------------------------------------------------------------------------------------------------------------------------------------------------------------------------------------------------------------------------------------------------------------------------------------------------------------------------------------------------------------------------------------------------------------------------------------------------------------------------------------------------------------------------------------------------------------------------------------------------|
| PKGS 55 | 55   |                                                                                                                                                                                                                                                                                                                                                                                                                                                                                                                                                                                                                                                                                                                                                                                                                                                                                                                                                                                                                                                                                                                                                                                                                                                                                                                                                                                                                                                                                                                                                                                                                                                                                                                                                                                                                                                                                                                                                                                                                                                                                                                                |
|         |      | Control of the Contro |

### LAYING INSTRUCTIONS

1. Choose "PROSKIRTING ISP" in the desired finish and height. 2. Fix the punched support to the wall with screws every 50 cm. **3.** If expected, laying the low-voltage electric cables like web, computer, telephone and satellite TV. **4.** Attach the profile to the support applying low pressure.