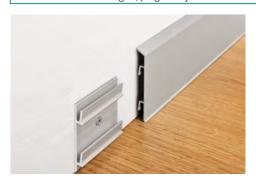

PROSKIRTING ISP is a joint, inspectional "cable duct" baseboard in aluminium, conceived and designed to hide and protect the passage of electric cables, the ones for computer, telephones and other plants as well, allowing an easy and quick access. The supports that are to be fixed on the wall consent accommodate different utility wires/cables as well. Aesthetically pleasant, it is recommended for various public and private environments: offices, schools, residences, commercial centers etc. Available in silver anodized aluminium (H: 100 mm) and in polished titanium and brushed titanium aluminium (H: 70 mm). In order to facilitate and to perfect the laying process, internal and external angles, plugs and junctions are recommended.

### LAYING INSTRUCTIONS

1. Choose "PROSKIRTING ISP" in the desired finish and height. 2. Fix the punched support to the wall with screws every 50 cm. **3.** If expected, laying the low-voltage electric cables like web, computer, telephone and satellite TV. **4.** Attach the profile to the support applying low pressure.