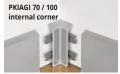

# CORNERS, END CAPS and JOINTS

VARNISHED PLASTIC (finishes anodized silver, polished titanium)

| INVENTERINAL CORNER - VARINISHED PLASTIC AHOU. SHVEL - pack. 3 PCS |        |  |
|--------------------------------------------------------------------|--------|--|
| Article                                                            | H mm   |  |
| PKIAGI/5                                                           | 70/100 |  |
| PKIAGE/5                                                           | 70/100 |  |