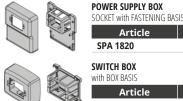

Article SPA 1820 SWITCH BOX with BOX BASI Articl SI 1410

CABLE RACEWAY/ SUPPORT- COEXTRUDED PVC bar length 2 Im - pack. 20 Pcs - 40 Im

COLOURS

AA - Anodized silver alum.

with FASTENING BASIS Article SD 1210 VERTICAL CABLE DUCT PROFILE bar length 2,7 lm