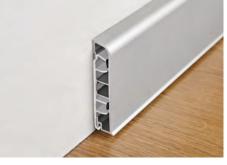

## PROSKIRTING

ANODIZED SILVER ALUMINIUM

PROSKIRTING is an innovative patented "cable channel" skirting in anodized aluminium. Studied and designed to resolve various problems related to the installation of skirting and to the laying of electrical, computer and designed to resolve service systems. **PROSKIRTING** has been designed to offer a dual function: 1- **PROSKIRTING** complete PKAA 80 is a snap-on inspectable skirting consisting of a support PKGS 66 to be screwed to the wall and the visible profile **PROSKIRTING** PKAA 80, 2- **PROSKIRTING** PKAA 80 is the visible skirting profile to be fixed directly with silicone/adhesive. It is not inspectable like **PROSKIRTING** complete; it is also available in a self-adhesive version (PKAA 80A).

## USE PROBAND FIX FOR FIXING THE PROFILE TO THE WALL

Advantages: profile to be glued. Aesthetically superior thanks to the HI-TECH design with rounded shell-shape top and bottom edges that are easy to clean. PROSKIRTING is made in anodized aluminium with silver finish; the anodizing layer is approx. 15/20 micron. Recommended for indoor and outdoor use thanks to its good anti-oxidation properties. • Single visible skirting profile, which may be inspectable or • Minimum stock investment with just 2 products for three • Fasv to incital and clean.

- Easy to install and clean.
  Patented innovative HI-TECH design.
- Inside-outside corners-end caps and joints varnished in the
- The PROSKIRTING profile.
  The PROSKIRTING profile is antistatic and stops electromagnetic and electrostatic discharge.