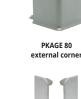

**PSPV** 

**IUNCTION BOX** 

Article

It matches with CSPPK 80

VARNISHED PLASTIC SILVER FINISH.

PKAGI 80 internal corner

PKTDSAA 80/5

end caps

IN/EVTEDNAL CODNED - VADNICHED DLACTIC (cilvor finish )

| Article                                                         | HxLmm                                  |  |
|-----------------------------------------------------------------|----------------------------------------|--|
| PKAGI 80/5                                                      | 80 x 40                                |  |
| PKAGE 80/5                                                      | 80 x 40                                |  |
| OINTS - VARNISHED PLASTIC<br>Article                            | (silver finish.) - pack. 10 Po<br>H mm |  |
| PKGIN 80/10                                                     | 80                                     |  |
| END CAPS R / L - VARNISHED<br>pack. 10 Pcs (5 right and 5 left) | PLASTIC (silver finish.)               |  |
|                                                                 | Hmm                                    |  |
| Article                                                         |                                        |  |