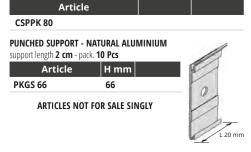

caps for impeccable, faultless laving.

ONLY SKIRTING (for sale singly) - ANODIZED SILVER ALUMINIUM thermo packed - bar length 2 Im - pack. 10 Pcs - 20 Im

| Article  | нmm |         |  |
|----------|-----|---------|--|
| PKAA 80  | 80  |         |  |
| PKAA 80A | 80  |         |  |
| "A"      | 1 1 | NI 11 1 |  |

"A" at the end of the product code = Item with adhesive