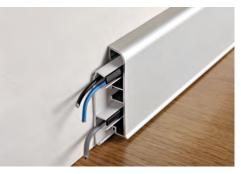

## PROSKIRTING

ANODIZED SILVER ALUMINIUM

PROSKIRTING is an innovative patented "cable channel" skirting in anodized aluminium. Studied and designed to resolve various problems related to the installation of skirting and to the laying of electrical, computer and designed to resolve service systems. **PROSKIRTING** has been designed to offer a dual function: 1- **PROSKIRTING** complete PKAA 80 is a snap-on inspectable skirting consisting of a support PKGS 66 to be screwed to the wall and the visible profile **PROSKIRTING** PKAA 80, 2- **PROSKIRTING** PKAA 80 is the visible skirting profile to be fixed directly with silicone/adhesive. It is not inspectable like **PROSKIRTING** complete; it is also available in a self-adhesive version (PKAA 80A).

## USE PROBAND FIX FOR FIXING THE PROFILE TO THE WALL

Advantages: profile to be glued. Aesthetically superior thanks to the HI-TECH design with rounded shell-shape top and bottom edges that are easy to clean. PROSKIRTING is made in anodized aluminium with silver finish; the anodizing layer is approx. 15/20 micron. Recommended for indoor and outdoor use thanks to its good anti-oxidation properties. • Single visible skirting profile, which may be inspectable or • Minimum stock investment with just 2 products for three • Fasv to incital and clean.