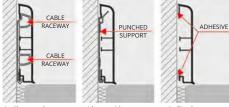

**EXAMPLES AND INSTRUCTIONS FOR LAYING METHODS** 

1. Choose the system with or without support 2. Fix the support to the wall with screws and screw anchors at 50 cm intervals (recommended). **3.** When laying without support, thoroughly clean the surface ensuring that it is grease-free and dry, apply the silicone on the knurled sides of the profiles and lay correctly by applying of the kindled sides of the profiles and all context by applying pressure evenly over the whole profile without using a hammer. 4. For the "PROSKIRTING" with adhesive, application is recommended at a temperature of at least 15°. Always use the inside/outside corner linking elements and end the formation of the second se

## USE PROBAND FIX FOR FIXING THE PROFILE TO THE WALL

Advantages: profile to be glued. Aesthetically superior thanks to the HI-TECH design with rounded shell-shape top and bottom edges that are easy to clean. PROSKIRTING is made in anodized aluminium with silver finish; the anodizing layer is approx. 15/20 micron. Recommended for indoor and outdoor use thanks to its good anti-oxidation properties. • Single visible skirting profile, which may be inspectable or • Minimum stock investment with just 2 products for three • Fasv to incital and clean.