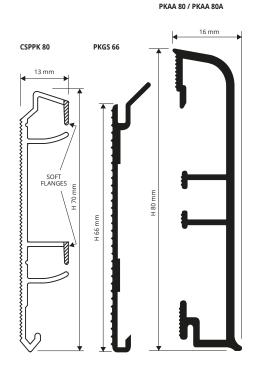

## PROSKIRTING

ANODIZED SILVER ALUMINIUM

PROSKIRTING is an innovative patented "cable channel" skirting in anodized aluminium. Studied and designed to resolve various problems related to the installation of skirting and to the laying of electrical, computer and designed to resolve service systems. **PROSKIRTING** has been designed to offer a dual function: 1- **PROSKIRTING** complete PKAA 80 is a snap-on inspectable skirting consisting of a support PKGS 66 to be screwed to the wall and the visible profile **PROSKIRTING** PKAA 80, 2- **PROSKIRTING** PKAA 80 is the visible skirting profile to be fixed directly with silicone/adhesive. It is not inspectable like **PROSKIRTING** complete; it is also available in a self-adhesive version (PKAA 80A).

caps for impeccable, faultless laving.

ONLY SKIRTING (for sale singly) - ANODIZED SILVER ALUMINIUM thermo packed - bar length 2 Im - pack. 10 Pcs - 20 Im

| Article  | нmm |         |  |
|----------|-----|---------|--|
| PKAA 80  | 80  |         |  |
| PKAA 80A | 80  |         |  |
| "A"      | 1 1 | NI 11 1 |  |

"A" at the end of the product code = Item with adhesive