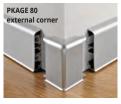

**PSPV** 

**IUNCTION BOX** 

Article

It matches with CSPPK 80

VARNISHED PLASTIC SILVER FINISH.

PKAGI 80 internal corner

PKTDSAA 80/5

end caps

IN/EVTEDNAL CODNED - VADNICHED DLACTIC (cilvor finish )

| Article                                                         | HxLmm                                  |  |
|-----------------------------------------------------------------|----------------------------------------|--|
| PKAGI 80/5                                                      | 80 x 40                                |  |
| PKAGE 80/5                                                      | 80 x 40                                |  |
| OINTS - VARNISHED PLASTIC<br>Article                            | (silver finish.) - pack. 10 Po<br>H mm |  |
| PKGIN 80/10                                                     | 80                                     |  |
| END CAPS R / L - VARNISHED<br>pack. 10 Pcs (5 right and 5 left) | PLASTIC (silver finish.)               |  |
|                                                                 | Hmm                                    |  |
| Article                                                         |                                        |  |