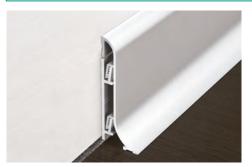

**PROSKIRTING SHELL** is an innovative aluminum skirting board, with 70mm height, in silver anodized finish. The skirting board can be fixed to the wall with silicone or screwed to 20mm long aluminum punched flanges, that have to be fastened to the wall at 50cm distance from each other. It allows to cover up to 25mm high perimeter edges. Moreover the version with punched flanges allows the housing of low tension electrical cables, such as internet, phone, TV and satellite cables and can be easily inspected. The optional completing pieces, such as inside/ outside corners, linking elements and end caps make **PROSKIRTING SHELL** easy to install and guarantee a practical and elegant end result.

### EXAMPLES AND INSTRUCTIONS FOR LAYING METHODS

1. Choose the right version of "PROSKIRTING SHELL" depending on the desired fixing solution; 2. If you want to build low tension electrical cables (e.g. internet, phone, TV and satellite cables) into the profile, fasten the punched flanges to the wall using dowels at 50cm distance from each other; 3. Install electrical wiring and fasten "PROSKIRTING SHELL" to the flanges; 4. If you are installing the version with adhesive, first clease and the sufficience where the profile will be installed than first clean and the surface where the profile will be installed, then apply the silicone once the surface is dry. Remove the protective film and lay the profile, applying adequate pressure on it.