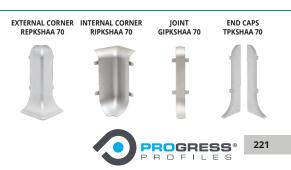

# CORNERS, END CAPS and JOINTS

VARNISHED PLASTIC (SILVER FINISH)

| IN/EXTERNAL CORNERS - VARNISH<br>pack. 5 Pcs | ED PLASTIC (silv | ver finish.) |
|----------------------------------------------|------------------|--------------|
| Article                                      | Hmm              |              |

CORNERS, END CAPS and JOINTS

VARNISHED PLASTIC (SILVER FINISH)

### **EDGE COVER CORNERS**

| IN/EXTERNAL CORNER - EDGE COVER<br>VARNISHED PLASTIC (silver finish.) - pack. 5 Pcs |         |  |  |
|-------------------------------------------------------------------------------------|---------|--|--|
| Article                                                                             | HxLmm   |  |  |
| RIPKSHAA 70/5                                                                       | 70 x 20 |  |  |
| REPKSHAA 70/5                                                                       | 70 x 20 |  |  |

| JOINT - EDGE COVER - VARNI<br>pack. 5 Pcs                     | SHED PLASTIC (silver finish.)                       |
|---------------------------------------------------------------|-----------------------------------------------------|
| Article                                                       | Hmm                                                 |
| GIPKSHAA 70/5                                                 | 70                                                  |
| END CAPS R / L - EDGE COVER<br>VARNISHED PLASTIC (silver fini | <b>t</b><br>sh.) - pack. 6 Pcs (3 right and 3 left) |
| Article                                                       | Hmm                                                 |
| TPKSHAA 70/3                                                  | 70                                                  |