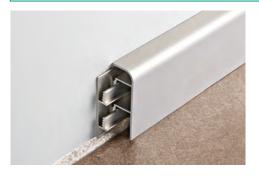

**PROSKIRTING SHELL** is an innovative aluminum skirting board, with 70mm height, in silver anodized finish. The skirting board can be fixed to the wall with silicone or screwed to 20mm long aluminum punched flanges, that have to be fastened to the wall at 50cm distance from each other. It allows to cover up to 25mm high perimeter edges. Moreover the version with punched flanges allows the housing of low tension electrical cables, such as internet, phone, TV and satellite cables and can be easily inspected. The optional completing pieces, such as inside/ outside corners, linking elements and end caps make **PROSKIRTING SHELL** easy to install and guarantee a practical and elegant end result.

### PROSKIRTING SHELL ANODIZED SILVER ALUMINIUM

PKAGE 40 external corner

SKIRTING - ANODIZED SILVER ALUMINIUM thermo packed bar length 2 lm - pack. 25 Pcs - 50 lm

| Article    | Hmm |  |
|------------|-----|--|
| PKSHAA 70  | 70  |  |
| PKSHAA 70A | 70  |  |