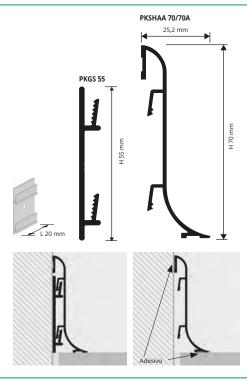

### PROSKIRTING SHELL ANODIZED SILVER ALUMINIUM

PKAGE 40 external corner

SKIRTING - ANODIZED SILVER ALUMINIUM thermo packed bar length 2 lm - pack. 25 Pcs - 50 lm

| Article    | Hmm |  |
|------------|-----|--|
| PKSHAA 70  | 70  |  |
| PKSHAA 70A | 70  |  |

"A" at the end of the product code = Item with adhesive

USE PROBAND FIX FOR FIXING THE PROFILE TO THE WALL

COLOURS

support length 2 cm - pack. 10 Pcs

|         | Article          | H mm       |      |
|---------|------------------|------------|------|
| PKGS 55 |                  | 55         |      |
|         | ARTICLES NOT FOR | R SALE SIN | IGLY |

**PROSKIRTING SHELL** is an innovative aluminum skirting board, with 70mm height, in silver anodized finish. The skirting board can be fixed to the wall with silicone or screwed to 20mm long aluminum punched flanges, that have to be fastened to the wall at 50cm distance from each other. It allows to cover up to 25mm high perimeter edges. Moreover the version with punched flanges allows the housing of low tension electrical cables, such as internet, phone, TV and satellite cables and can be easily inspected. The optional completing pieces, such as inside/ outside corners, linking elements and end caps make **PROSKIRTING SHELL** easy to install and guarantee a practical and elegant end result.

### EXAMPLES AND INSTRUCTIONS FOR LAYING METHODS

1. Choose the right version of "PROSKIRTING SHELL" depending on the desired fixing solution; 2. If you want to build low tension electrical cables (e.g. internet, phone, TV and satellite cables) into the profile, fasten the punched flanges to the wall using dowels at 50cm distance from each other; 3. Install electrical wiring and fasten "PROSKIRTING SHELL" to the flanges; 4. If you are installing the version with adhesive, first clease and the sufficience where the profile will be installed than first clean and the surface where the profile will be installed, then apply the silicone once the surface is dry. Remove the protective film and lay the profile, applying adequate pressure on it.