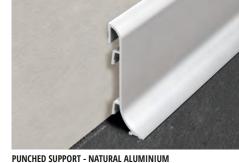

**PROSKIRTING SHELL** is an innovative aluminum skirting board, with 70mm height, in silver anodized finish. The skirting board can be fixed to the wall with silicone or screwed to 20mm long aluminum punched flanges, that have to be fastened to the wall at 50cm distance from each other. It allows to cover up to 25mm high perimeter edges. Moreover the version with punched flanges allows the housing of low tension electrical cables, such as internet, phone, TV and satellite cables and can be easily inspected. The optional completing pieces, such as inside/ outside corners, linking elements and end caps make **PROSKIRTING SHELL** easy to install and guarantee a practical and elegant end result.

#### ANODIZED SILVER ALUMINIUM

| A                            | rticle                                     | Hm                      | m            |                     |
|------------------------------|--------------------------------------------|-------------------------|--------------|---------------------|
| PKAA 40                      |                                            | 40                      |              |                     |
|                              |                                            | 40                      |              |                     |
|                              | d of the pro                               | 40<br>= oduct code<br>= | ltem with ad | hesive              |
| "A" at the end               | d of the pro<br>JPPORT - N                 | oduct code =            | ltem with ad | hesive              |
| "A" at the end<br>PUNCHED SL | d of the pro<br>JPPORT - N<br>1 2 cm - pac | oduct code =            | ltem with ad | hesive<br>It maches |