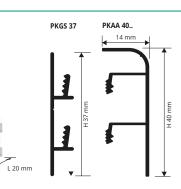

## **PROSKIRTING 40**

#### ANODIZED SILVER ALUMINIUM

| A                            | rticle                                     | Hm                      | m            |                     |
|------------------------------|--------------------------------------------|-------------------------|--------------|---------------------|
| PKAA 40                      |                                            | 40                      |              |                     |
|                              |                                            | 40                      |              |                     |
|                              | d of the pro                               | 40<br>= oduct code<br>= | ltem with ad | hesive              |
| "A" at the end               | d of the pro<br>JPPORT - N                 | oduct code =            | ltem with ad | hesive              |
| "A" at the end<br>PUNCHED SL | d of the pro<br>JPPORT - N<br>1 2 cm - pac | oduct code =            | ltem with ad | hesive<br>It maches |

"A" at the end of the product code = Item with adhesive

USE PROBAND FIX FOR FIXING THE PROFILE TO THE WALL

COLOURS

support length 2 cm - pack. 10 Pcs

|         | Article          | H mm       |      |
|---------|------------------|------------|------|
| PKGS 55 |                  | 55         |      |
|         | ARTICLES NOT FOR | R SALE SIN | IGLY |