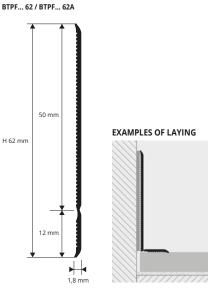

# SKIRTING 62F

FLEXIBLE VINYL RESIN IN 6 COLOURS

**SKIRTING 62F** is a new 62 mm skirting board made of non-toxic, flexible vinyl resin. This profile is very resistant and particularly suited for providing highly aesthetic perimeter skirting of excellent quality at reasonable prices. It differs from the BTPV.. 60 skirting board in that it is provided with a bottom flange that allows it to be placed perpendicularly (90°) to the wall/lining and welded to PVC floors. In addition, the horizontal flange covers the floor's perimeter expansion joint. We recommend applying the skirting using glue/adhesive/Bostik/mastic. Alternatively, you can choose the self-adhesive version for quick, effortless installation.

| Article                          | Hmm          |     |  |
|----------------------------------|--------------|-----|--|
| BTPF 62                          | 62           |     |  |
| Available in the colours: B - G( | - GS - T - M | - N |  |

The code of the selected colour must be added to the article code E.g.: BTPF...62 (chosen finish light gray) BTPFGC 62