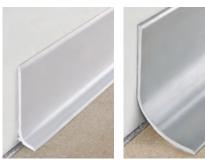

### EXAMPLES AND INSTRUCTIONS FOR LAYING METHODS

**1.** Choose the "SKIRTING 60 - 120" of the required height 60/120mm and choose the colour. **2.** Lay the "SKIRTING 60 - 120" using an adhesive suitable for gluing flexible PVC onto mortar, plaster, accessorised walls, etc. or fix with screws/nails.