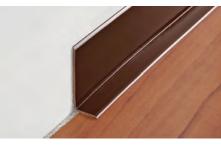

# SKIRTING 62F

FLEXIBLE VINYL RESIN IN 6 COLOURS

**SKIRTING 62F** is a new 62 mm skirting board made of non-toxic, flexible vinyl resin. This profile is very resistant and particularly suited for providing highly aesthetic perimeter skirting of excellent quality at reasonable prices. It differs from the BTPV.. 60 skirting board in that it is provided with a bottom flange that allows it to be placed perpendicularly (90°) to the wall/lining and welded to PVC floors. In addition, the horizontal flange covers the floor's perimeter expansion joint. We recommend applying the skirting using glue/adhesive/Bostik/mastic. Alternatively, you can choose the self-adhesive version for quick, effortless installation.