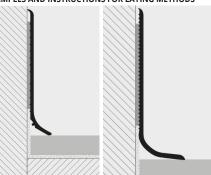

### EXAMPLES AND INSTRUCTIONS FOR LAYING METHODS

**1.** Choose the "SKIRTING 60 - 120" of the required height 60/120mm and choose the colour. **2.** Lay the "SKIRTING 60 - 120" using an adhesive suitable for gluing flexible PVC onto mortar, plaster, accessorised walls, etc. or fix with screws/nails.