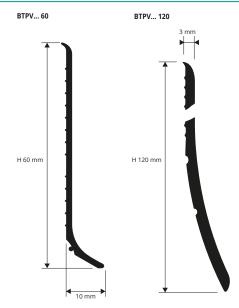

# **SKIRTING 60** SKIRTING 120

NON-TOXIC FLEXIBLE VINYL RESIN IN 6 COLOURS

PVC FLEXIBLE SKIRTING 60/120 height 60 mm and 120 mm, is a very strong profile ideal for easily achieving special, attractive, superior finishes. Installation recommended with glue or silicone. Easy to install, the shaped edges ensure perfect adhesion to the surface. The projecting rounded flange covers the terminal expansion joint.

### NON-TOXIC FLEXIBLE VINYL RESIN rolls length 50 lm

| Article  | H mm |  |
|----------|------|--|
| BTPV 60  | 60   |  |
| BTPV 120 | 120  |  |

Available in the colours: B - GC - GS - T - M - N. The code of the selected colour must be added to the article code.

E.g.: BTPV... 60 (chosen finish light gray) BTPVGC 60