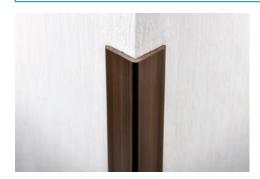

ANGLE BAR produced in expanded PVC in 4 semi-matt colours and 8 wood finishes used to protect angles. Laying is done by gluing (acetic silicone - acrylic-mastic) or using screws or nails. Attractive, strong, hardwearing and economic, it is easy to lay and ideal for many public premises (hospitals, schools, gymnasiums, rest homes and creative areas) and private environments.

## **ANGLE BAR**

**EXPANDED VINYL RESIN** 

EXPANDED RIGID VINYL RESIN (black - light and dark grey - white) bar length 2,7 lm - pack. 40 Pcs - 108 lm

| Article | L x H mm |  |
|---------|----------|--|
| AGE 25  | 25 x 25  |  |