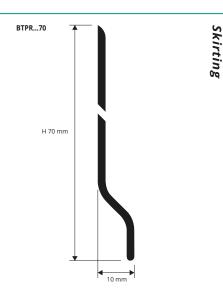

# SKIRTING

**EXPANDED VINYL RESIN** 

EXPANDED RIGID VINYL RESIN (black - light and dark grey - white) bar length 2 lm - pack. 60 Pcs - 120 lm

Article H mm BTPR... 70

**EXPANDED RIGID VINYL RESIN (8 wood finishes)** 

bar length 2 lm - pack. 60 Pcs - 120 lm

| Article | H mm |  |  |
|---------|------|--|--|
| BTPR 70 | 70   |  |  |

Available in the wood finishes: B - GC - GS - N - 04W - 05W - 06W - 07W - 08W - 09W - 10W - M. The code of the selected colour must be added to the article code. E.g.: BTPR... 70 (chosen colour black) BTPRN 70