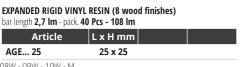

## **ANGLE BAR**

**EXPANDED VINYL RESIN** 

EXPANDED RIGID VINYL RESIN (black - light and dark grey - white) bar length 2,7 lm - pack. 40 Pcs - 108 lm

| Article | L x H mm |  |
|---------|----------|--|
| AGE 25  | 25 x 25  |  |

Article L x H mm

Available in the wood finishes: B - GC - GS - 11- 04W - 05W - 06W - 07W - 08W - 09W - 10W - M.

The code of the selected colour must be added to the article code. E.g.: AGE... 25 (chosen finish black) AGE11 25.