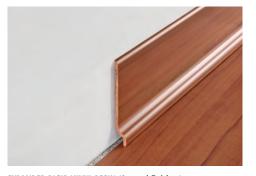

# SKIRTING

**EXPANDED VINYL RESIN** 

EXPANDED RIGID VINYL RESIN (black - light and dark grey - white) bar length 2 lm - pack. 60 Pcs - 120 lm

Article H mm BTPR... 70

**EXPANDED RIGID VINYL RESIN (8 wood finishes)** 

bar length 2 lm - pack. 60 Pcs - 120 lm

| Article | H mm |  |  |
|---------|------|--|--|
| BTPR 70 | 70   |  |  |

Available in the wood finishes: B - GC - GS - N - 04W - 05W - 06W - 07W - 08W - 09W - 10W - M. The code of the selected colour must be added to the article code. E.g.: BTPR... 70 (chosen colour black) BTPRN 70