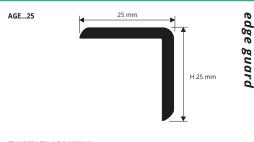

## **ANGLE BAR**

**EXPANDED VINYL RESIN** 

EXPANDED RIGID VINYL RESIN (black - light and dark grey - white) bar length 2,7 lm - pack. 40 Pcs - 108 lm

| Article | L x H mm |  |
|---------|----------|--|
| AGE 25  | 25 x 25  |  |

Article L x H mm

Available in the wood finishes: B - GC - GS - 11- 04W - 05W - 06W - 07W - 08W - 09W - 10W - M.

The code of the selected colour must be added to the article code. E.g.: AGE... 25 (chosen finish black) AGE11 25.