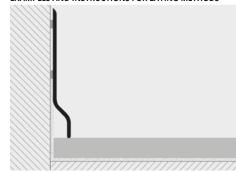

SKIRTING in PVC foam height 70 mm in 4 semi-matt colours and 8 wood finishes to be matched with the PROINSERT SYSTEM profiles for floating laminated wood floors and traditional parquet floors. Laying is done by gluing (acetic silicone -acrylic-mastic) or using screws or nails. Attractive, strong, hardwearing and economic, it is easy to lay and ideal for many public premises (hospitals, schools, gymnasiums, rest homes and creative areas) and private environments.

## **EXAMPLES AND INSTRUCTIONS FOR LAYING METHODS**

1. Choose the "SKIRTING" in the required the colour. 2. Lay the "SKIRTING" using quick-setting acrylic silicone, mastic or bostik, suitable for gluing flexible PVC onto mortar-plaster-accessorised walls, etc. or fix with screws/nails.