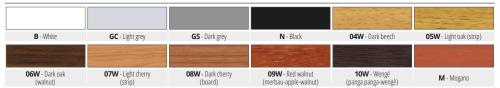

bar length 2 lm - pack. 60 Pcs - 120 lm

| Article | H mm |  |  |
|---------|------|--|--|
| BTPR 70 | 70   |  |  |

Available in the wood finishes: B - GC - GS - N - 04W - 05W - 06W - 07W - 08W - 09W - 10W - M. The code of the selected colour must be added to the article code. E.g.: BTPR... 70 (chosen colour black) BTPRN 70

#### COLOURS

The shade of the wooden finish in rigid expanded vinyl resin/PVC results slightly different from the film usually applied on the profiles in aluminium.