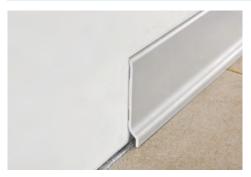

SKIRTING in PVC foam height 70 mm in 4 semi-matt colours and 8 wood finishes to be matched with the PROINSERT SYSTEM profiles for floating laminated wood floors and traditional parquet floors. Laying is done by gluing (acetic silicone -acrylic-mastic) or using screws or nails. Attractive, strong, hardwearing and economic, it is easy to lay and ideal for many public premises (hospitals, schools, gymnasiums, rest homes and creative areas) and private environments.

# SKIRTING

**EXPANDED VINYL RESIN** 

EXPANDED RIGID VINYL RESIN (black - light and dark grey - white) bar length 2 lm - pack. 60 Pcs - 120 lm

Article H mm BTPR... 70

**EXPANDED RIGID VINYL RESIN (8 wood finishes)** 