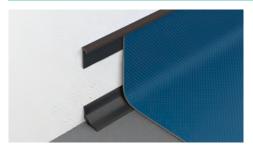

profile

**PROCAP** is a non-toxic co-extruded flexible vinyl resin profile that in combination with PROSEAL FLEX allows a correct application and finishing of vinyl flooring and carpet along the wall-floor joint. The visible surface of the profile is available in white, light gray, dark gray, dark brown, brown and black. Its ease of application makes it a very practical profile for the finishing of vinyl and carpet flooring