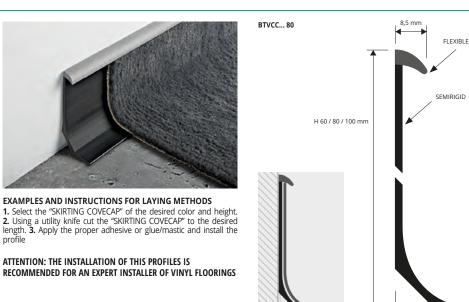

## SKIRTING COVECAP NON-TOXIC FLEXIBLE CO-EXTRUDED VINYL RESIN

NON-TOXIC FLEXIBLE CO-EXTRUDED VINYL RESIN - bar length 2,50 lm Pack H 60 mm / 40 Pcs - H 80 mm /30 Pcs - H 100 mm / 20 Pcs

| Article   | Hmm | Pcs/Pack. |  |  |
|-----------|-----|-----------|--|--|
| BTVCC 60  | 60  | 40        |  |  |
| BTVCC 80  | 80  | 30        |  |  |
| BTVCC 100 | 100 | 20        |  |  |

Available in the colours: B - GC - GS - T - M - N.

The code of the selected colour must be added to the article code. E.g.: BTVCC... 60 (chosen colour white) BTVCCB 60.

Adhesive version: add the letter A after the article. As regards the items with adhesive, the adhesive roll is sold separately.