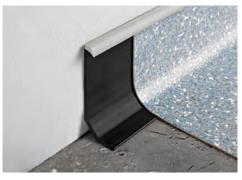

SKIRTING COVECAP is a series of flexible co-extruded non-toxix vinyl profiles. SKIRTING COVECAP is a SKIRTING/ **SKIRTING** with capping seal used to provide an elegant and functional solution to finish the top of resilient floor covering were it has been coved up to the wall ,support floor covering at a weal point and protects the exposed edges. The visible portion of the profiles is rounded and available in white - light grey - dark grey - dark brown brown and black.