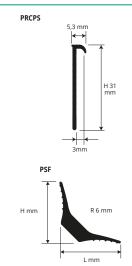

SEMIRIGID

Black

PROCAP S

NON-TOXIC CO-EXTRUDED FLEXIBLE VINYL RESIN

28 mm

**PROCAP S - NON-TOXIC FLEXIBLE CO-EXTRUDED VINYL RESIN** bar length 2,50 - pack. 20 Pcs - 50 Im

| Article | H x L mm |  |
|---------|----------|--|
| PRCPS   | 31 x 5,3 |  |

| 0 - 1     |          |  |
|-----------|----------|--|
| Article   | L X H mm |  |
| PSF 15-11 | 15x15    |  |
| PSF 20-11 | 20x20    |  |
| PSF 25-11 | 25x25    |  |