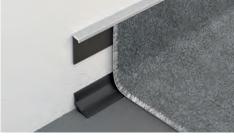

## EXAMPLES AND INSTRUCTIONS FOR LAYING METHODS

Choose "PROCAP S" according to height and desired colour.
Cut "PROCAP S" to the right lengt. 3. Apply a suitable adhesive and lay the profile. 4. Lay the desired resilient flooring.