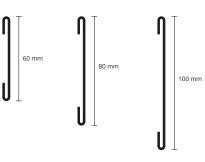

## COLOURS

TOP PROFILE PROSUPPORT B - VARNISHED ALUMINIUM length 2,7 Im Pack 10 Pcs (PFPSAL...1060 Pack 20 Pcs)

| Article      | H1  |   |  |
|--------------|-----|---|--|
| PFPSAL 1060  | 60  | , |  |
| PFPSAL 1080  | 80  |   |  |
| PFPSAL 10100 | 100 |   |  |

## **\*** ON DEMAND (EMBOSSED)

PROSUPPORT PROFILE A & B

VARNISHED ALUMINIUM, NATURAL ALUMINIUM

PFPSAL... 10100

PFPSAL... 1080

PROSUPPORT B

PFPSAL... 1060