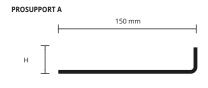

PROFILE T & N VARNISHED ALUMINIUM NATURAL ALUMINIUM

PROSUPPORT

PROSUPPORT SYSTEM A&B Perimeter profile to protect and finish the outer edge of raised floors of different types, ceramic, wood, stone etc. The PROSUPPORT PROFILE A consists in an "L"-shaped horizontal flat base to insert and anchor above the PROSUPPORT Self-levelling head and a vertical visible part to insert in the vertical "L"-shaped element (as indicated in the drawing). Use: Perimeter profile to protect and finish the outer edge of raised floors of different types, ceramic, wood, marble etc. The PROSUPPORT

**PROFILE** consists in an "L"-shaped horizontal flat base to insert and anchor above the **PROSUPPORT** Self-levelling head and a vertical visible part to insert in the vertical "L"-shaped element (as indicated in the drawing)