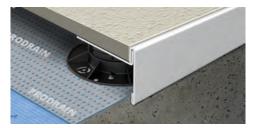

**PROSUPPORT PROFILE T & N** is a profile for the protection and finishing of the external edge of raised floors in ceramic, wood and composite materials. The vertical section of the profiles features a specially designed fins that create a dovetail cladding system. This dovetail cladding system allows for the adhesive used to fix the covering to also mechanically bond to the profiles. The profile is also available with a decorative edge of 2 cm height (PROSUPPORT PROFILE T).

PROFILE T & N VARNISHED ALUMINIUM NATURAL ALUMINIUM

PROSUPPORT

PROSUPPORT SYSTEM A&B Perimeter profile to protect and finish the outer edge of raised floors of different types, ceramic, wood, stone etc. The PROSUPPORT PROFILE A consists in an "L"-shaped horizontal flat base to insert and anchor above the PROSUPPORT Self-levelling head and a vertical visible part to insert in the vertical "L"-shaped element (as indicated in the drawing). Use: Perimeter profile to protect and finish the outer edge of raised floors of different types, ceramic, wood, marble etc. The PROSUPPORT

**PROFILE** consists in an "L"-shaped horizontal flat base to insert and anchor above the **PROSUPPORT** Self-levelling head and a vertical visible part to insert in the vertical "L"-shaped element (as indicated in the drawing)