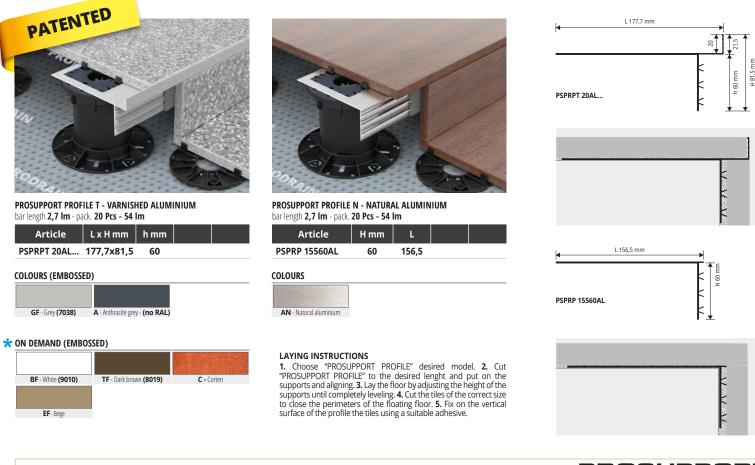

**PROSUPPORT PROFILE T & N** is a profile for the protection and finishing of the external edge of raised floors in ceramic, wood and composite materials. The vertical section of the profiles features a specially designed fins that create a dovetail cladding system. This dovetail cladding system allows for the adhesive used to fix the covering to also mechanically bond to the profiles. The profile is also available with a decorative edge of 2 cm height (PROSUPPORT PROFILE T).

PROFILE T & N VARNISHED ALUMINIUM NATURAL ALUMINIUM

PROSUPPORT

PROSUPPORT SYSTEM A&B Perimeter profile to protect and finish the outer edge of raised floors of different types, ceramic, wood, stone etc. The PROSUPPORT PROFILE A consists in an "L"-shaped horizontal flat base to insert and anchor above the PROSUPPORT Self-levelling head and a vertical visible part to insert in the vertical "L"-shaped element (as indicated in the drawing). Use: Perimeter profile to protect and finish the outer edge of raised floors of different types, ceramic, wood, marble etc. The PROSUPPORT

**PROFILE** consists in an "L"-shaped horizontal flat base to insert and anchor above the **PROSUPPORT** Self-levelling head and a vertical visible part to insert in the vertical "L"-shaped element (as indicated in the drawing)