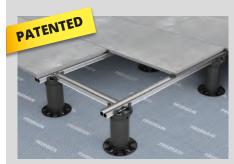

## **PRORAIL SYSTEM**

**PRORAIL SYSTEM** SYSTEM is a modular system composed of aluminium joists to lay floating floors of any size, to create steady and modular substructures together with PROSUPPORT TUBE and PROSUPPORT SLIM. The system consists of two aluminium joists, PRORAIL and PRORAIL RET, one fastening ring PRORAIL RING, two cross spacers with removable flaps PRORAIL SPACER and one anti-noise and anti-slip rubber PRORAIL RUBBER

## **TECHINCAL LAYING INSTRUCTIONS**

- 1. Choose the support **PROSUPPORT TUBE** or **PROSUPPORT SLIM** of the required height;
- 2. Set the fastening ring **PRORAIL RING** on the supports;
- 3. Set the joist PRORAIL (\*) or the joist PRORAIL RET on the ring;
- 4. Insert the rubber PRORAIL RUBBER inside the grooves of the joist