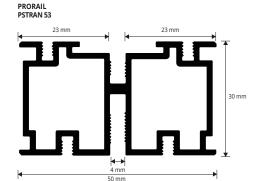

PRORAIL - SHAPED JOIST

aluminium - Pack 10 Pcs - Bar lenght 2,7 Lm

| Article   | L x H (mm) | Pc/Pack |  |
|-----------|------------|---------|--|
| PSTRAN 53 | 50 X 30    | 10      |  |

PRORAIL RUBBER

Roll lenght 110 Lm