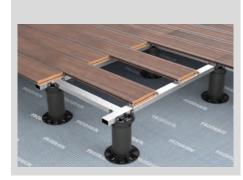

## **PRORAIL SYSTEM**

**PRORAIL SYSTEM** SYSTEM is a modular system composed of aluminium joists to lay floating floors of any size, to create steady and modular substructures together with PROSUPPORT TUBE and PROSUPPORT SLIM. The system consists of two aluminium joists, PRORAIL and PRORAIL RET, one fastening ring PRORAIL RING, two cross spacers with removable flaps PRORAIL SPACER and one anti-noise and anti-slip rubber PRORAIL RUBBER

## **TECHINCAL LAYING INSTRUCTIONS**

- 1. Choose the support **PROSUPPORT TUBE** or **PROSUPPORT SLIM** of the required height;
- 2. Set the fastening ring **PRORAIL RING** on the supports;
- 3. Set the joist PRORAIL (\*) or the joist PRORAIL RET on the ring;
- 4. Insert the rubber PRORAIL RUBBER inside the grooves of the joist

## FIXING WITH RING AND PRORAIL RET SMOOTH JOIST:

Prosupport tube/slim + Prorail ring + Prorail ret