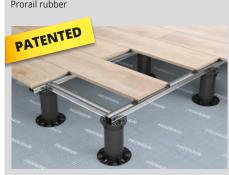

## **PRORAIL SYSTEM**

**PRORAIL SYSTEM** SYSTEM is a modular system composed of aluminium joists to lay floating floors of any size, to create steady and modular substructures together with PROSUPPORT TUBE and PROSUPPORT SLIM. The system consists of two aluminium joists, PRORAIL and PRORAIL RET, one fastening ring PRORAIL RING, two cross spacers with removable flaps PRORAIL SPACER and one anti-noise and anti-slip rubber PRORAIL RUBBER

## PRORAIL SYSTEM LAYING PATTERN

Material required for 1 qm of the below pattern:

- -3 pcs PROSUPPORT TUBE/PROSUPPORT TUBE SLIM
- -3 pcs fastening rings **PRORAIL RING**
- -2.7 lm PRORAIL joist
- -4 lm PRORAIL RUBBER

## **TECHINCAL LAYING INSTRUCTIONS**

- 1. Choose the support **PROSUPPORT TUBE** or **PROSUPPORT SLIM** of the required height;
- 2. Set the fastening ring **PRORAIL RING** on the supports;
- 3. Set the joist PRORAIL (\*) or the joist PRORAIL RET on the ring;
- 4. Insert the rubber PRORAIL RUBBER inside the grooves of the joist