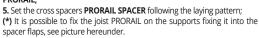

PRORAIL SPACER - CROSS SPACER with removable flaps polypropylene - Pack 100 Pcs

| . ,, ,,  |                   |         |  |
|----------|-------------------|---------|--|
| Article  | thickness<br>(mm) | Pc/Pack |  |
| PSTRS 02 | 2                 | 100     |  |
| PSTRS 04 | 4                 | 100     |  |