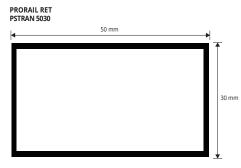

| Article | L roll mi |  |
|---------|-----------|--|
| PSTRI   | 110       |  |

PRORAIL RET - SMOOTH JOIST

aluminium - Pack 10 Pcs - Bar lenght 2,7 ML

| Article     | L x H (mm) | Pc/Pack |  |
|-------------|------------|---------|--|
| PSTRAN 5030 | 50 X 30    | 10      |  |