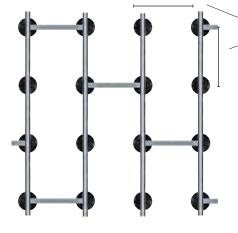

## PRORAIL SYSTEM LAYING PATTERN

Material required for 1 qm of the below pattern:

- -3 pcs PROSUPPORT TUBE/PROSUPPORT TUBE SLIM
- -3 pcs fastening rings **PRORAIL RING**
- -2.7 lm PRORAIL joist
- -4 lm PRORAIL RUBBER