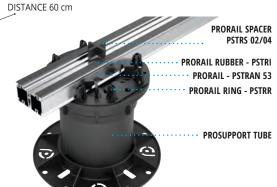

## **PRORAIL SYSTEM**

**PRORAIL SYSTEM** SYSTEM is a modular system composed of aluminium joists to lay floating floors of any size, to create steady and modular substructures together with PROSUPPORT TUBE and PROSUPPORT SLIM. The system consists of two aluminium joists, PRORAIL and PRORAIL RET, one fastening ring PRORAIL RING, two cross spacers with removable flaps PRORAIL SPACER and one anti-noise and anti-slip rubber PRORAIL RUBBER

## **TECHINCAL LAYING INSTRUCTIONS**

- 1. Choose the support **PROSUPPORT TUBE** or **PROSUPPORT SLIM** of the required height;
- 2. Set the fastening ring **PRORAIL RING** on the supports;
- 3. Set the joist PRORAIL (\*) or the joist PRORAIL RET on the ring;
- 4. Insert the rubber PRORAIL RUBBER inside the grooves of the joist