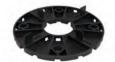

BASE WITH FLAPS PSTSB 02 - 2 mm

BASE WITH FLAPS PSTSB 04 - 4 mm

LEVELER PSTSL 02 - 2 mm

ANTI-NOISE AND ANTI-SLIP DISK

BASE with flaps 2/4 mm polypropylene - Pack 120 Pc.

|          | Article  | Thickness<br>(mm) | Pcs/pack |  |
|----------|----------|-------------------|----------|--|
| <b>③</b> | PSTSB 02 | 2                 | 120      |  |
| 3        | PSTSB 04 | 4                 | 120      |  |