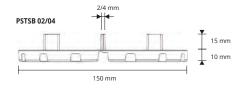

BASE WITH FLAPS PSTSB 02 - 2 mm

BASE WITH FLAPS PSTSB 04 - 4 mm

LEVELER PSTSL 02 - 2 mm

ANTI-NOISE AND ANTI-SLIP DISK

BASE with flaps 2/4 mm polypropylene - Pack 120 Pc.

|          | Article  | Thickness<br>(mm) | Pcs/pack |  |
|----------|----------|-------------------|----------|--|
| <b>③</b> | PSTSB 02 | 2                 | 120      |  |
| 3        | PSTSB 04 | 4                 | 120      |  |