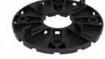

BASE WITH FLAPS PSTSB 02 - 2 mm

BASE WITH FLAPS PSTSB 04 - 4 mm

LEVELER PSTSL 02 - 2 mm

ANTI-NOISE AND ANTI-SLIP DISK

BASE with flaps 2/4 mm polypropylene - Pack 120 Pc.

|          | Article  | Thickness<br>(mm) | Pcs/pack |  |
|----------|----------|-------------------|----------|--|
| <b>③</b> | PSTSB 02 | 2                 | 120      |  |
| 3        | PSTSB 04 | 4                 | 120      |  |