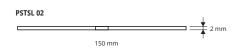

LEVELLER Polystyrene - Pack 120 Pc

| rolystyrene ruck 120 re. |         |                   |          |  |  |
|--------------------------|---------|-------------------|----------|--|--|
|                          | Article | Thickness<br>(mm) | Pcs/pack |  |  |
| O PSTSL 02               |         | 2                 | 120      |  |  |