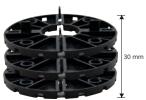

## ACHIEVABLE HEIGHTS WITH PROSUPPORT SLIM SYSTEM

PSTSL 02

TO OBTAIN MORE THAN 30 mm HEIGHTS USE THE PROSUPPORT TUBE SYSTEM WITH WHICH IT'S POSSIBLE TO OBTANI HEIGHTS FROM 29 mm UP TO A MAXIMUM OF 1000 mm.