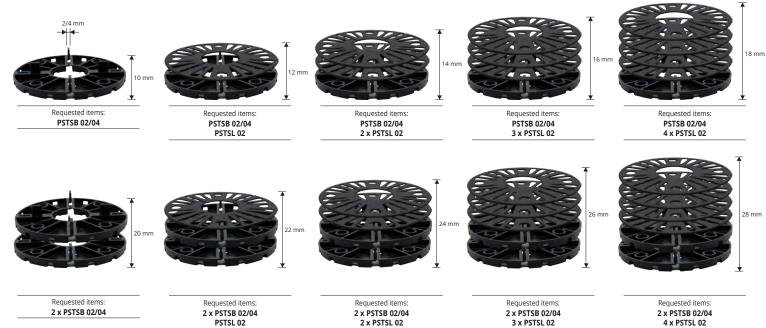

## **PROSUPPORT SLIM SYSTEM**

**PROSUPPORT SLIM**is a modular system to make outdoor floating floors from 10 to 40 mm height, it is composed of two bases of 10 mm height, levellers of 10 mm thickness and anti-noise and anti-slip disks. Thanks its modularity the system allows to make, from a height of 10 mm, all heights with 2 mm interval using the levellers.

## ACHIEVABLE HEIGHTS WITH PROSUPPORT SLIM SYSTEM

PSTSL 02

TO OBTAIN MORE THAN 30 mm HEIGHTS USE THE PROSUPPORT TUBE SYSTEM WITH WHICH IT'S POSSIBLE TO OBTANI HEIGHTS FROM 29 mm UP TO A MAXIMUM OF 1000 mm.

2 x PSTSL 02

3 x PSTSL 02

Requested items: 3 x PSTSB 02/04