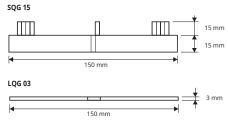

## **SUPPORT** AND LEVELLER

POLYETHYLENE

**SQUARES SUPPORT** 

boxes of 350 Pcs

| Article | Thick. mm |  |
|---------|-----------|--|
| SQG 15  | 15        |  |

**SQUARES LEVELLER** 

boxes of 100 Pcs

| Article | Thick. mm |  |
|---------|-----------|--|
| LQG 03  | 3         |  |