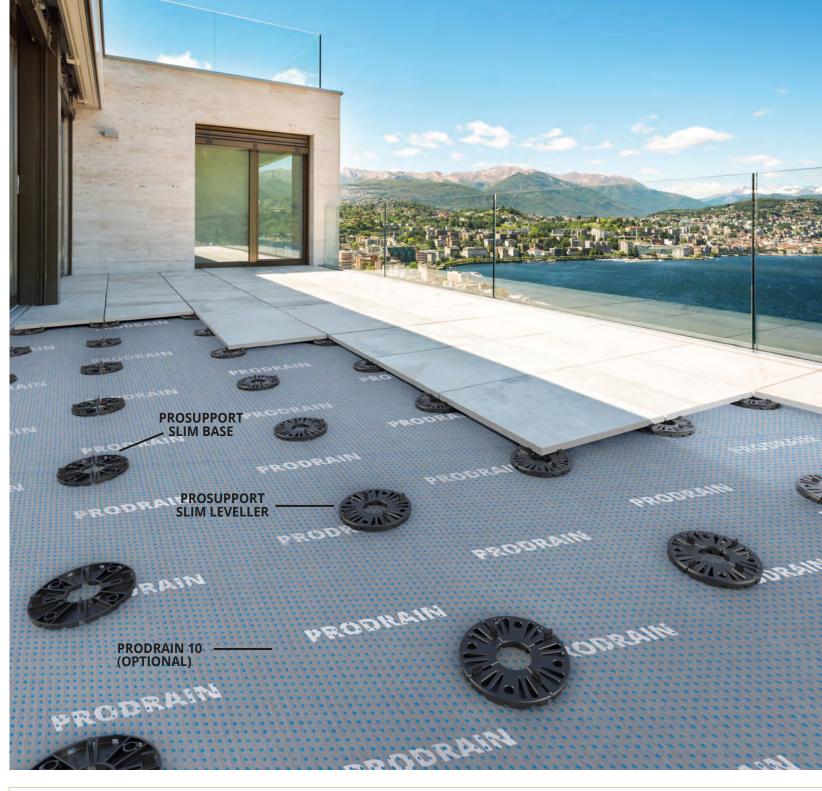

**SUPPORT** and **LEVELLER** are suitable for the realization of outdoor floating floors. The support, in polyethylene, has a height of 15 mm. The rubber leveller, with a thickness of 3 mm, can be applied on the supports up to a maximum of 2. **SUPPORT** and **LEVELLER** are suitable for outdoor areas, terraces, pool edges and pedestrian crossings.

## LAYING INSTRUCTIONS

1. Lay the supports on the waterproofing membrane. 2. To reach the desired height or compensate different heights, if necessary, place 1 or 2 rubber levelers on the support. 3. Lay the floating flooring.