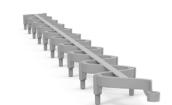

Strong and very resistant linear spacer, to be joined lengthwise and have several lengths. The new shape allows to combine high technical performances to a costs optimization.

# **RAPY 100**FOR HEAVY MESH

GREY HD POLYPROPYLENE

GREY HD POLYPROPYLENE

length 1 lm - pack. 80 lm

| Article | H mm |  |
|---------|------|--|
| PLF 20  | 20   |  |
| PLF 25  | 25   |  |
| PLF 30  | 30   |  |
|         |      |  |

Maximum weight:

3000 kg a piece (bar lenght: 1lm) equally distributed.

**GREY HD POLYPROPYLENE** 

length 1 lm - pack. 60 lm

| Article | H mm |  |
|---------|------|--|
| PLF 35  | 35   |  |
| PLF 40  | 40   |  |
| PLF 45  | 45   |  |
| PLF 50  | 50   |  |
| PLF 55  | 55   |  |
| PLF 60  | 60   |  |