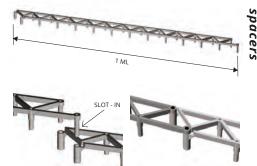

ARTICLES NOT FOR SALE SINGLY

The **RAPY 200** spacer is sturdy, resistant and easy to place. Ideal for reinforced horizontal, vertical and sloped structures. The side and horizontal holes allow it to perfectly penetrate into the concrete. When flipped over, it can be used for insulation panels, floors and precast structures. On demand available at 1 metre.

## **RAPY 200**

GREY HD POLYPROPYLENE

#### **GREY HD POLYPROPYLENE**

length 2 lm - pack. 96 lm

| Article | H mm |  |
|---------|------|--|
| PLF 20R | 20   |  |
| PLF 25R | 25   |  |
| PLF 30R | 30   |  |
| PLF 40R | 40   |  |

Maximum weight: 3000 kg a piece (bar lenght: 2 lm) equally distributed. The spacer is made up of two 1 lm pieces joined together.