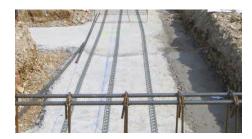

ARTICLES NOT FOR SALE SINGLY

The **RAPY 200** spacer is sturdy, resistant and easy to place. Ideal for reinforced horizontal, vertical and sloped structures. The side and horizontal holes allow it to perfectly penetrate into the concrete. When flipped over, it can be used for insulation panels, floors and precast structures. On demand available at 1 metre.