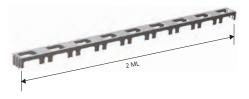

ARTICLES NOT FOR SALE SINGLY

The **RAPY 200** spacer is sturdy, resistant and easy to place. Ideal for reinforced horizontal, vertical and sloped structures. The side and horizontal holes allow it to perfectly penetrate into the concrete. When flipped over, it can be used for insulation panels, floors and precast structures. On demand available at 1 metre.

## **RAPY 200**

GREY HD POLYPROPYLENE

#### **GREY HD POLYPROPYLENE**

length 2 lm - pack. 96 lm

| Article | H mm |  |
|---------|------|--|
| PLF 20R | 20   |  |
| PLF 25R | 25   |  |
| PLF 30R | 30   |  |
| PLF 40R | 40   |  |

Maximum weight: 3000 kg a piece (bar lenght: 2 lm) equally distributed. The spacer is made up of two 1 lm pieces joined together.