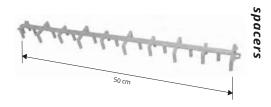

### MULTIPIEDE

**GREY HD POLYETHYLENE** 

#### GREY HD POLYPROPYLENE

bar length 50 cm - Pack. 100 Pcs (DMP 30 - Pack 75 Pcs)

| Article | H mm |  |   |
|---------|------|--|---|
| DMP 20  | 20   |  |   |
| DMP 25  | 25   |  |   |
| DMP 30  | 30   |  | * |