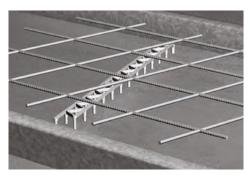

Spacer for horizontal use for heavy reinforcement and meshes; it withstands heavy incidental weights and loads with great stability.