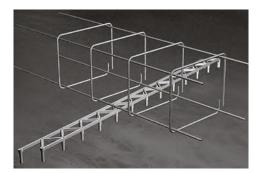

Strong and very resistant linear spacer, to be joined lengthwise and have several lengths. The new shape allows to combine high technical performances to a costs optimization.

Spacer for horizontal use for heavy reinforcement and meshes; it withstands heavy incidental weights and loads with great stability.