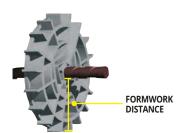

GREY HD POLYPROPYLENE

pack. 2000 Pcs

| Article | Formwork<br>spacer mm | Ø rod mm |  |
|---------|-----------------------|----------|--|
| PPV 10  | 10                    | 4/8      |  |
| PPV 15  | 15                    | 4/8      |  |

**GREY HD POLYPROPYLENE** 

pack. 1000 Pcs

| Article | Formwork<br>spacer mm | Ø rod mm |  |
|---------|-----------------------|----------|--|
| PPV 20  | 20                    | 4/8      |  |
| PPV 25  | 25                    | 4/12     |  |
| PPV 30  | 30                    | 4/12     |  |

## **GREY HD POLYPROPYLENE**

pack. 500 Pcs

| Article | Formwork<br>spacer mm | Ø rod mm |  |
|---------|-----------------------|----------|--|
| PPV 40  | 40                    | 8/16     |  |
| PPV 50  | 50                    | 8/16     |  |