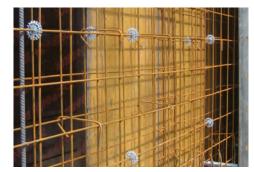

## TYPE "PAV" WHEEL

GREY HD POLYPROPYLENE

The circular spacer **PAV** is a patented and innovative product to resolve problems connected with the laying of spacers for electrically welded mesh, using rods of different diameter  $\emptyset$  4-6-8-10-12 mm and thereby avoiding the purchase of other types of spacers for iron with larger diameter.





GREY HD POLYPROPYLENE

pack. 2000 Pcs

| Article | Formwork<br>spacer mm | Ø rod mm |  |
|---------|-----------------------|----------|--|
| PPV 10  | 10                    | 4/8      |  |
| PPV 15  | 15                    | 4/8      |  |





**GREY HD POLYPROPYLENE** 

pack. 1000 Pcs

| Article | Formwork<br>spacer mm | Ø rod mm |  |
|---------|-----------------------|----------|--|
| PPV 20  | 20                    | 4/8      |  |
| PPV 25  | 25                    | 4/12     |  |
| PPV 30  | 30                    | 4/12     |  |

## **GREY HD POLYPROPYLENE**

pack. 500 Pcs

| Article | Formwork<br>spacer mm | Ø rod mm |  |
|---------|-----------------------|----------|--|
| PPV 40  | 40                    | 8/16     |  |
| PPV 50  | 50                    | 8/16     |  |

NEW PATENTED UNIVERSAL MODEL FOR RODS Ø 4/12 MM. THE ADVANTAGES OF THE NEW PAV RANGE ARE AS FOLLOWS: 1st. The only universal spacer for 4 to 12 mm rods.

2nd Easy to insert.

**3rd** Innovative and technical design.

## TYPE "PAU" **TOWER**

GREY HD POLYPRO