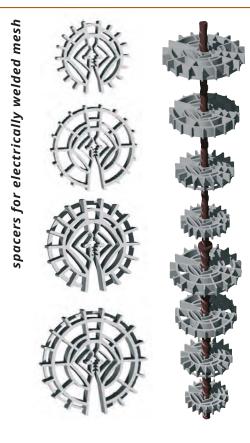

## TYPE "PAU" **TOWER**

GREY HD POLYPROPYLENE

The universal spacer **PAU** can be used either horizontally or vertically. Strong and resistant, it can bear heavy loads and is easy to fit. Recommended for cross application of wires in electro-welded or welded meshes.

GREY HD POLYPROPYLENE

pack. 4000 Pcs (PPU 10) - pack. 3000 Pcs (PPU 15)

| pack. 4000 FCS (FFO TO) - pack. 3000 FCS (FFO TS) |                       |          |  |  |
|---------------------------------------------------|-----------------------|----------|--|--|
| Article                                           | Formwork<br>spacer mm | Ø rod mm |  |  |
| PPU 10                                            | 10                    | 4/12     |  |  |
| PPU 15                                            | 15                    | 4/12     |  |  |

## **GREY HD POLYPROPYLENE**

| pack. <b>1000 Pcs</b> |                       |          |  |
|-----------------------|-----------------------|----------|--|
| Article               | Formwork<br>spacer mm | Ø rod mm |  |
| PPU 30                | 30                    | 4/12     |  |
| PPU 40                | 40                    | 4/12     |  |
|                       |                       |          |  |

GREY HD POLYPROPYLENE

pack. **2000 Pcs** 

| Article | Formwork<br>spacer mm | Ø rod mm |  |
|---------|-----------------------|----------|--|
| PPU 20  | 20                    | 4/12     |  |
| PPU 25  | 25                    | 4/12     |  |