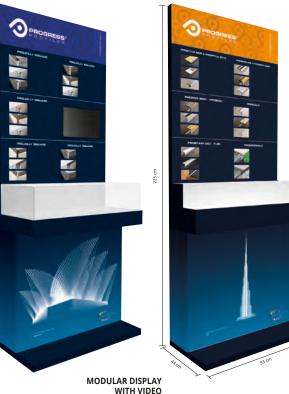

## MODULAR DISPLAY SYSTEM FOR SHOWROOM

The **MODULAR DISPLAY SYSTEM WITH INTECHANGEABLE BOARDS** is composed by an metal base, 225 cm height, 93 width and 44 cm deep. It is possible to fix to this framework boards with pictures, samples and fixing patterns of profiles. A shelf with a fixing example of the most common profiles showed on the boards above is in the middle of the framework. Thanks to the pictures of fixing patterns, profiles samples and fixinf examples, the modular display allows the customer to have an overall view of the use of the Progress Profiles products and systems. The modularity and the small size of the display allows its positioning in all showroom and sales point. Thanks to the modularity of the boards, the customer can choose the boards according to the products he wants to show. The system is easy to update with new finishes and products.