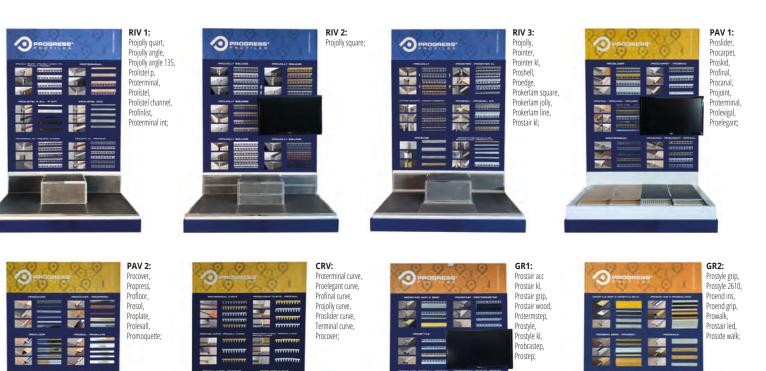

| Article | Description                             |  |
|---------|-----------------------------------------|--|
| RIV 1   | Modular display Profiles for walls 1    |  |
| RIV 2   | Modular display Profiles for walls 2    |  |
| RIV 3   | Modular display Profiles for walls 3    |  |
| PAV1    | Modular display Profiles for floors 1   |  |
| PAV2    | Modular display Profiles for floors 2   |  |
| CRV     | Modular display Curved profiles         |  |
| GR1     | Modular display Stair nosing profiles 1 |  |
| GR2     | Modular display Stair nosing profiles 2 |  |
| GIU1    | Modular display Joints 1                |  |
| PTR     | Modular display Proterrace              |  |
| PSH1    | Modular display Proshower 1             |  |
| PSH2    | Modular display Proshower 2             |  |
| PFPG    | Modular display Profoil panel           |  |
| B1      | Modular display Baseboards 1            |  |
| B2      | Modular display Baseboards 2            |  |
| LED     | Modular display Proledlight             |  |
| LGN     | Modular display Profiles for parquet    |  |
| PLV     | Modular display Proleveling             |  |
| PSPT    | Modular display Prosupport tube         |  |
| PSTS    | Modular display Prosupport slim/prorail |  |