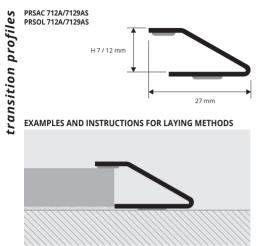

## PROPRESS 712

POLISHED STAINLESS STEEL AISI 304/1.4301 AND POLISHED BRASS WITH SELF-ADHESIVE **PROPRESS 712** is a self-adhesive sloping terminal transition profile in stainless steel 1.4301 and polished brass with protective film. It is used to give a clean-cut, elegant finish when joining and compensating differences in level of floors that are already laid and in differing or same materials e.g. ceramic tiles-wood-parquet-marble, etc. It joins and compensates a thickness between 7 and 12mm.

**PROPRESS 712** ensures a perfect finish with little height, covering any flaws created during laying of the floor. Easy to lay; the high-strength elastomer adhesive ensures an excellent grip.

 Choose the suitable profile and cut it to the necessary length.
Degrease, wash and clean the solid surface thoroughly.
Remove the protective paper from the adhesive.
Lay the profile by applying pressure evenly over the whole surface without using a beam of the surface without using a hammer

## PROFLOOR 1216

POLISHED STAINLESS STEEL AISI 304/1.4301 AND POLISHED BRASS WITH SELF-ADHESIVE

**EXAMPLES AND INSTRUCTIONS FOR LAYING METHODS** 

1. Choose the suitable profile and cut it to the necessary length Degrease, wash and clean the solid surface thoroughly.
Remove the protective paper from the adhesive.
Lay the profile by applying pressure evenly over the whole surface without using a hammer.