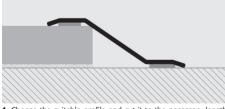

## PROFLOOR 1216

POLISHED STAINLESS STEEL AISI 304/1.4301 AND POLISHED BRASS WITH SELF-ADHESIVE

**EXAMPLES AND INSTRUCTIONS FOR LAYING METHODS** 

1. Choose the suitable profile and cut it to the necessary length Degrease, wash and clean the solid surface thoroughly.
Remove the protective paper from the adhesive.
Lay the profile by applying pressure evenly over the whole surface without using a hammer.