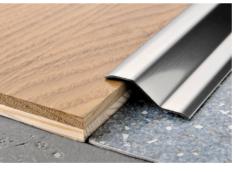

## PROPRESS 712

POLISHED STAINLESS STEEL AISI 304/1.4301 AND POLISHED BRASS WITH SELF-ADHESIVE **PROPRESS 712** is a self-adhesive sloping terminal transition profile in stainless steel 1.4301 and polished brass with protective film. It is used to give a clean-cut, elegant finish when joining and compensating differences in level of floors that are already laid and in differing or same materials e.g. ceramic tiles-wood-parquet-marble, etc. It joins and compensates a thickness between 7 and 12mm.

**PROPRESS 712** ensures a perfect finish with little height, covering any flaws created during laying of the floor. Easy to lay; the high-strength elastomer adhesive ensures an excellent grip.

 Choose the suitable profile and cut it to the necessary length.
Degrease, wash and clean the solid surface thoroughly.
Remove the protective paper from the adhesive.
Lay the profile by applying pressure evenly over the whole surface without using a beam of the surface without using a hammer