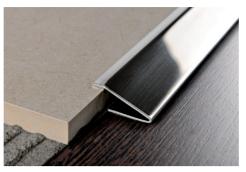

## PROPRESS 712

POLISHED STAINLESS STEEL AISI 304/1.4301 AND POLISHED BRASS WITH SELF-ADHESIVE **PROPRESS 712** is a self-adhesive sloping terminal transition profile in stainless steel 1.4301 and polished brass with protective film. It is used to give a clean-cut, elegant finish when joining and compensating differences in level of floors that are already laid and in differing or same materials e.g. ceramic tiles-wood-parquet-marble, etc. It joins and compensates a thickness between 7 and 12mm.

**PROPRESS 712** ensures a perfect finish with little height, covering any flaws created during laying of the floor. Easy to lay; the high-strength elastomer adhesive ensures an excellent grip.

 Choose the suitable profile and cut it to the necessary length.
Degrease, wash and clean the solid surface thoroughly.
Remove the protective paper from the adhesive.
Lay the profile by applying pressure evenly over the whole surface without using a beam of the surface without using a hammer