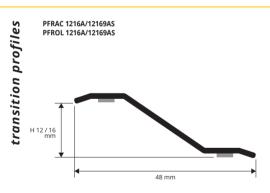

## PROFLOOR 1216

POLISHED STAINLESS STEEL AISI 304/1.4301 AND POLISHED BRASS WITH SELF-ADHESIVE

**EXAMPLES AND INSTRUCTIONS FOR LAYING METHODS** 

1. Choose the suitable profile and cut it to the necessary length Degrease, wash and clean the solid surface thoroughly.
Remove the protective paper from the adhesive.
Lay the profile by applying pressure evenly over the whole surface without using a hammer.

PROFLOOR 1216 is a self-adhesive chamfered terminal transition profile in stainless steel AISI 304/1.4301-V2A and polished brass with protective film. It is used to give a clean-cut, elegant finish when joining and compensating differences in level of floors that are already laid and in differing or same materials e.g. ceramic tiles-wood-parquet-marble, etc. It joins and compensates a thickness between 12 and 16mm. **PROFLOOR 1216** ensures a perfect finish with little height, covering any flaws created during laying of the floor. Easy to lay; the high-strength elastomer adhesive ensures an excellent grip.

| POLISHED STAINLESS ST. AISI 304/1.4301-V2A self-adhesive |                           |                  |   |  |
|----------------------------------------------------------|---------------------------|------------------|---|--|
| thermo packed - bar ler                                  | ngth <b>2,7 lm</b> - pack | . 20 Pcs - 54 lr | n |  |
| Article                                                  | L x H mm                  |                  |   |  |
| PFRAC 1216A                                              | 48 X 12/16                |                  |   |  |

| POLISHED STAINLESS ST. AISI 3<br>thermo packed - bar leng |            | SELF<br>PACK |
|-----------------------------------------------------------|------------|--------------|
| Article                                                   | L x H mm   |              |
| PFRAC 12169AS                                             | 48 X 12/16 |              |

SUITABLE FOR USE IN CONTACT WITH FOODSTUFFS. On demand hand-brushed stainless steel (Price to be agreed. Production delay 4/5 weeks)

POLISHED BRASS self-adhesive thermo packed bar length 2,7 lm - pack. 20 Pcs - 54 lm

| Article     | L x H mm   |  |
|-------------|------------|--|
| PFROL 1216A | 48 X 12/16 |  |
|             |            |  |

| bar length <b>0,93 lm</b> - pack. 2 | hesive thermo packe<br>20 Pcs | d F | <br>SELF<br>PACK |
|-------------------------------------|-------------------------------|-----|------------------|
| Article                             | LxHmm                         |     |                  |
| PFROL 12169AS                       | 48 X 12/16                    |     |                  |
|                                     |                               |     |                  |
| COLOURS                             |                               |     |                  |
| COLOURS                             |                               |     |                  |