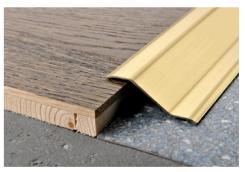

COLOURS

POLISHED BRASS self-adhesive thermo packed

| bar length <b>Z,7 IIII</b> - pack               | . 20 PCS - 54 IIII |        |              |
|-------------------------------------------------|--------------------|--------|--------------|
| Article                                         | H x L mm           |        |              |
| PRSOL 712A                                      | 27 X 7/12          |        |              |
| POLISHED BRASS self<br>bar length 0,90 lm - pag |                    | packed | SELF<br>PACK |
| Article                                         | L x H mn           | n      |              |
| PRSOL 7129AS                                    | 27 X 7/1           | 2      |              |