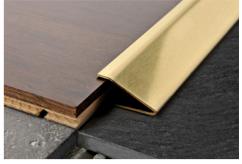

COLOURS

POLISHED BRASS self-adhesive thermo packed

| bar length <b>Z,7 IIII</b> - pack               | . 20 PCS - 54 IIII |        |              |
|-------------------------------------------------|--------------------|--------|--------------|
| Article                                         | H x L mm           |        |              |
| PRSOL 712A                                      | 27 X 7/12          |        |              |
| POLISHED BRASS self<br>bar length 0,90 lm - pag |                    | packed | SELF<br>PACK |
| Article                                         | L x H mn           | n      |              |
| PRSOL 7129AS                                    | 27 X 7/1           | 2      |              |