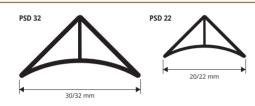

# **ROUNDED TRIANGULAR**

30/32 mm

## **CHAMFER FILLET**

**GREY RIGID PVC** 

#### **GREY RIGID PVC**

bar length 2 lm - pack. 50 Pcs - 100 lm

| Article                     | L mm  |  |  |
|-----------------------------|-------|--|--|
| PSD 22                      | 20/22 |  |  |
| PSD 32                      | 30/32 |  |  |
| PST 22: 15 000 lm / nallets |       |  |  |