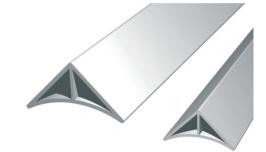

# **ROUNDED TRIANGULAR**

30/32 mm

## **CHAMFER FILLET**

**GREY RIGID PVC** 

#### **GREY RIGID PVC**

bar length 2 lm - pack. 50 Pcs - 100 lm

| Article                     | L mm  |  |  |
|-----------------------------|-------|--|--|
| PSD 22                      | 20/22 |  |  |
| PSD 32                      | 30/32 |  |  |
| PST 22: 15 000 lm / nallets |       |  |  |