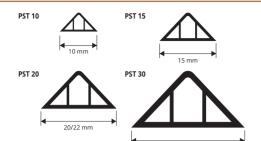

## WITH TRIANGULAR CHAMFER

**GREY RIGID PVC** 

The TRIANGULAR CHAMFER is made in grey rigid PVC in various widths 10-15-20-30 mm and standard length of 2 lm. It is mainly used to chamfer the corners of the concrete pours when making, for example, walls-columns etc. It is strong and easy to lay.

# LAYING INSTRUCTIONS

Put the nails into the central part along the profile before pouring the concrete.

GREY RIGID PVC

bar length 2 lm - pack. 50 Pcs - 100 lm

| Article           | Width mm |  |
|-------------------|----------|--|
| PST 10            | 10       |  |
| PST 15            | 15       |  |
| 20.000 lm pallets |          |  |

#### **GREY RIGID PVC**

bar length 2 lm - pack. 50 Pcs - 100 lm

| Article | Width mm |  |
|---------|----------|--|
| PST 20  | 20/22    |  |
| PST 30  | 30/32    |  |

PST 20: 15.000 lm / pallets PST 30: 10.000 lm / pallets