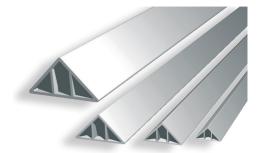

## WITH TRIANGULAR CHAMFER

**GREY RIGID PVC** 

The TRIANGULAR CHAMFER is made in grey rigid PVC in various widths 10-15-20-30 mm and standard length of 2 lm. It is mainly used to chamfer the corners of the concrete pours when making, for example, walls-columns etc. It is strong and easy to lay.

# LAYING INSTRUCTIONS

Put the nails into the central part along the profile before pouring the concrete.

GREY RIGID PVC

bar length 2 lm - pack. 50 Pcs - 100 lm

| Article           | Width mm |  |
|-------------------|----------|--|
| PST 10            | 10       |  |
| PST 15            | 15       |  |
| 20.000 lm pallets |          |  |

#### **GREY RIGID PVC**

bar length 2 lm - pack. 50 Pcs - 100 lm

| Article | Width mm |  |
|---------|----------|--|
| PST 20  | 20/22    |  |
| PST 30  | 30/32    |  |

PST 20: 15.000 lm / pallets PST 30: 10.000 lm / pallets