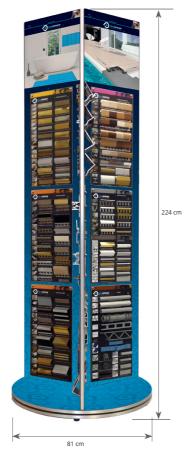

# **ROTATING DISPLAY EXPOSURE STAND** FOR SHOW ROOM

ROTATING DISPLAY EXPOSURE STAND FOR SHOW ROOM (with 18 sample boards) - diameter 81 cm - height 224 cm

Article

#### ESPGSM18

The rotating display allows to exposed 18 removable boards with images of different settings. (On the order write the number of the 18 chosen boards PESP)
The sample boards are 19. When the display is ordered, specify the desired 18 sample