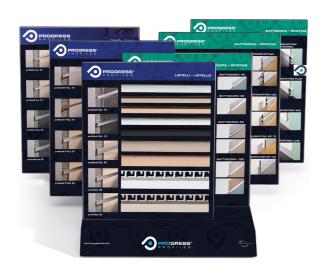

# **ROTATING DISPLAY EXPOSURE STAND** FOR SHOW ROOM

ROTATING DISPLAY EXPOSURE STAND FOR SHOW ROOM (with 18 sample boards) - diameter 81 cm - height 224 cm

Article

#### ESPGSM18

The rotating display allows to exposed 18 removable boards with images of different settings. (On the order write the number of the 18 chosen boards PESP)
The sample boards are 19. When the display is ordered, specify the desired 18 sample