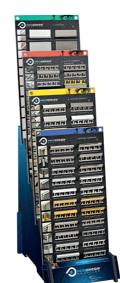

# TROLLEY

TROLLEY (with 18 sample boards)

width 50 cm - depth 35 cm - height 63 cm

TRAG18

(On the order write the number of the 18 chosen boards PESP ..., )