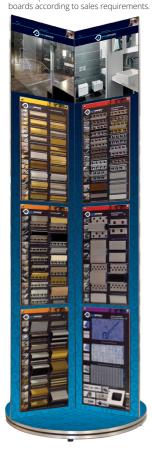

# **ROTATING DISPLAY EXPOSURE STAND** FOR SHOW ROOM

ROTATING DISPLAY EXPOSURE STAND FOR SHOW ROOM (with 18 sample boards) - diameter 81 cm - height 224 cm

Article

#### ESPGSM18

The rotating display allows to exposed 18 removable boards with images of different settings. (On the order write the number of the 18 chosen boards PESP)
The sample boards are 19. When the display is ordered, specify the desired 18 sample