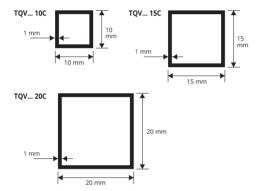

# ANODIZED GOLD AND SILVER ALUMINIUM thermo packed

bar length 2 lm - pack. 10 Pcs - 20 lm

| Article | L x H mm |  |
|---------|----------|--|
| TQV 10C | 10 x 10  |  |
| TQV 15C | 15 x 15  |  |
| TQV 20C | 20 x 20  |  |