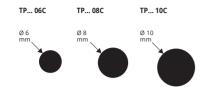

#### ANODIZED GOLD AND SILVER ALUMINIUM thermo packed

bar length 2 lm - pack. 10 Pcs - 20 lm

| Article | Ø mm ext. |  |   |
|---------|-----------|--|---|
| TP 06C  | 6         |  | * |
| TP 08C  | 8         |  |   |
| TP 10C  | 10        |  |   |