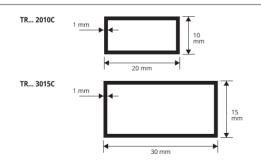

### ANODIZED GOLD AND SILVER ALUMINIUM thermo packed

bar length 2 lm - pack. 10 Pcs - 20 lm

| 0.                      |               |      |  |
|-------------------------|---------------|------|--|
| Article                 | L x H mm      |      |  |
| TR 2010C                | 20 x 10       |      |  |
| TR 3015C                | 30 x 15       |      |  |
| Available in the finish | ies: AO - AA. | <br> |  |

### POLISHED CHROME ALUMINIUM thermo packed

bar length 2 lm - pack. 10 Pcs - 20 lm

| Article    | LxHmm   |  |
|------------|---------|--|
| TRBC 2010C | 20 x 10 |  |
| TRBC 3015C | 30 x 15 |  |

## WHITE VARNISHED ALUMINIUM thermo packed

bar length 2 lm - pack. 10 Pcs - 20 lm

| Article   | LxHmm   |  |   |
|-----------|---------|--|---|
| TRB 2010C | 20 x 10 |  | * |